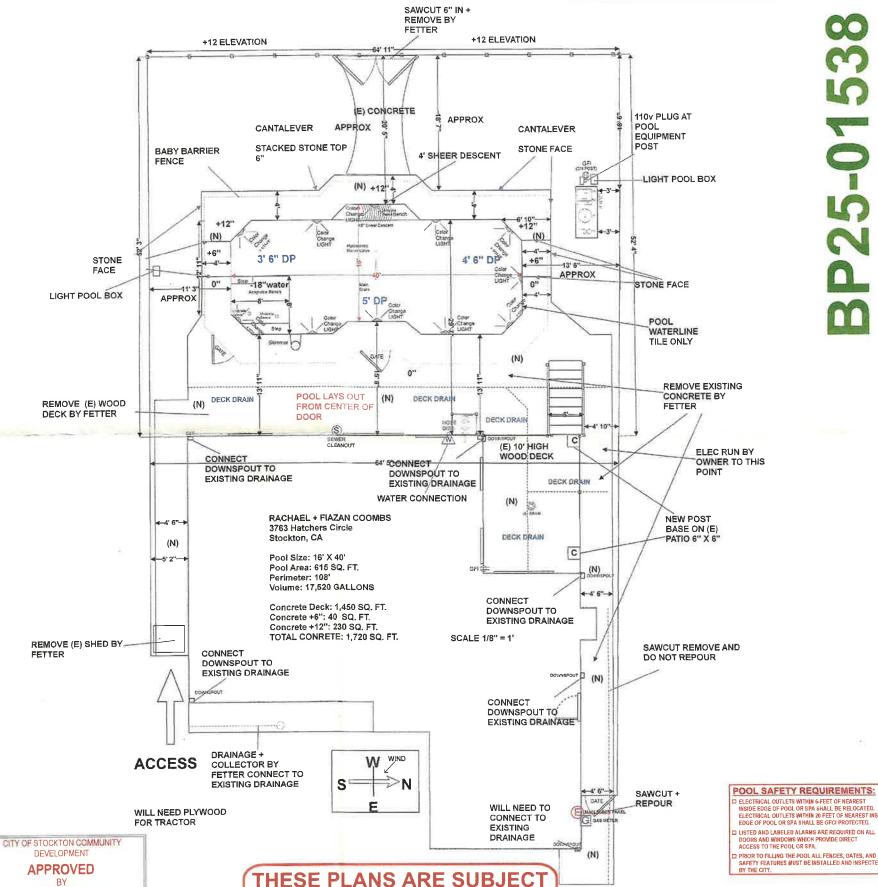

#### a) 3763 Hatchers Circle

Rachel Coombs Index No. 100 Lot 1991 APN 098-020-69 (801) 712-8760 Rachel's Cell

Review of application for a pool submitted by Fetters Pool. Seek the Board of Trustees' approval for this application. KSN Inc. recommends approval. This pool location and depth meet the required setbacks. Drainage features for hydrostatic pressures and surface drainage also have been addressed.

EXHIBIT A: April 15, 2025, Encroachment Application for a pool.

EXHIBIT B: Plans for the pool including a survey depicting the location and extent of the proposed encroachment on the District's levee.

B. Review status of Annual Levee Inspection of the District's Levee system for 2025.

#### ULTIMATE POOLS BY FETTER **507 GALAXY WAY** MODESTO, CA 95356 0: 209-545-3002 F: 209-522-5696 CSL 498967 Owner: Rachel Coombs Mohammad Pathan State: CA Address: 3763 Hatchers Circle Zip: 95219 City: Stockton Phone: (801) 712-8760 RACHEL Phone: **POOL SPECS** SIZE: 16' X 40' \_\_\_\_\_615 SQ.FT. DEPTH: 3'6" to 5' to 4'6" PER METER: 108' SKIN MERS: ONE EST TOTAL GALLONS: 17,520 RETURNS: THREE (3) NOT :S: CANTILEVERED DECK/ NO COPING SPECIAL NOTE: PLUMBING RETURNS: (3) THREE SKI 4MI RS: (1) ONE POOL MAIN DRAINS: (2) TWO SPLIT APART 3' CLEANER: Pentair Robotic 920 SWEEP INE: YES WATER FEATURES: (1) ONE 48" SHEER DESCENT LIGHTS IN POOL: (11) ELEVEN Pool nicheless color change RETURNS: 1 1/2 INCHES NOTES: ALL PLUMBING USE LCNG SWEEP 90'S NOTES: ALL DRAINS SPLIT 3 FT. APART EQUAL SUCTION / APPROVED COVERS FINISH: TO BE DETERMINED TOTAL DECK SQ. FT.: 1,450 SQ.FT. TOTAL CONCRETE SQ .FT: 1,720 SQ. FT. DECK DRAIN: APPROX. 109 L.F. / SEE DRA WING FOR DECK DRAIN PLACEMENT NOTES: ALL REBAR DECK **EQUIPMENT** POOL PUMP: PENTAIR VSF VARIABLE SPEED FILTER SIZE: 320 SQ.FT, CARTRIDGE FILTRATION: PENTAIR CLEAN & CLEAR FEATER SIZE: 400K BTU NT SALT GEN: NONE ELECTRICAL PANEL: Intellace REMOTE: Intellacenter App NOTES: ACTUATOR FOR WATER FEATURE CONTROL GAS LENGTH OF RUN: APPROX. 85 L.F. 11/2'PO.Y NATURAL GAS: YES BARRIER DOOR ALARMS: BABY BARRIER FENCE NO DOOR OF WILLDOW ALARMS NEEDED SEE DRAWING GATE /LATCHES: YES , OUTSWING /+ 60" LATCH CLOSERS: YES / SELF CLOSING POOL ALARMS: SPLASH ALARM FOR POOL MODE : PGRM-2 ELECTRICAL MAIN RUN: PANEL TO EQUIPMENT PAD APPROX 88 FT. / 1" PVC CONDUIT MAIN PANEL: 200 AMP OWNER SUPPLYING BREAKER SERVICE OUTLET: no closer than 6' / no furth: r th: n 20' ( at equipment) WIRE SIZE: # 8 COPPER LOAD: 32 AM 'S 220 GFI PUMP: YES **EQUIPOTENTIAL BONDING** #3 - 12X12 TO 8 FT.FROM WATE ( / (4) EQUAL BOND POINTS BONDING: WATER BOND BELOW WATER LEVEL , CCE SIBLE AT POOL EQ = PB-2008 PERMACAST WATER BOND FITTING