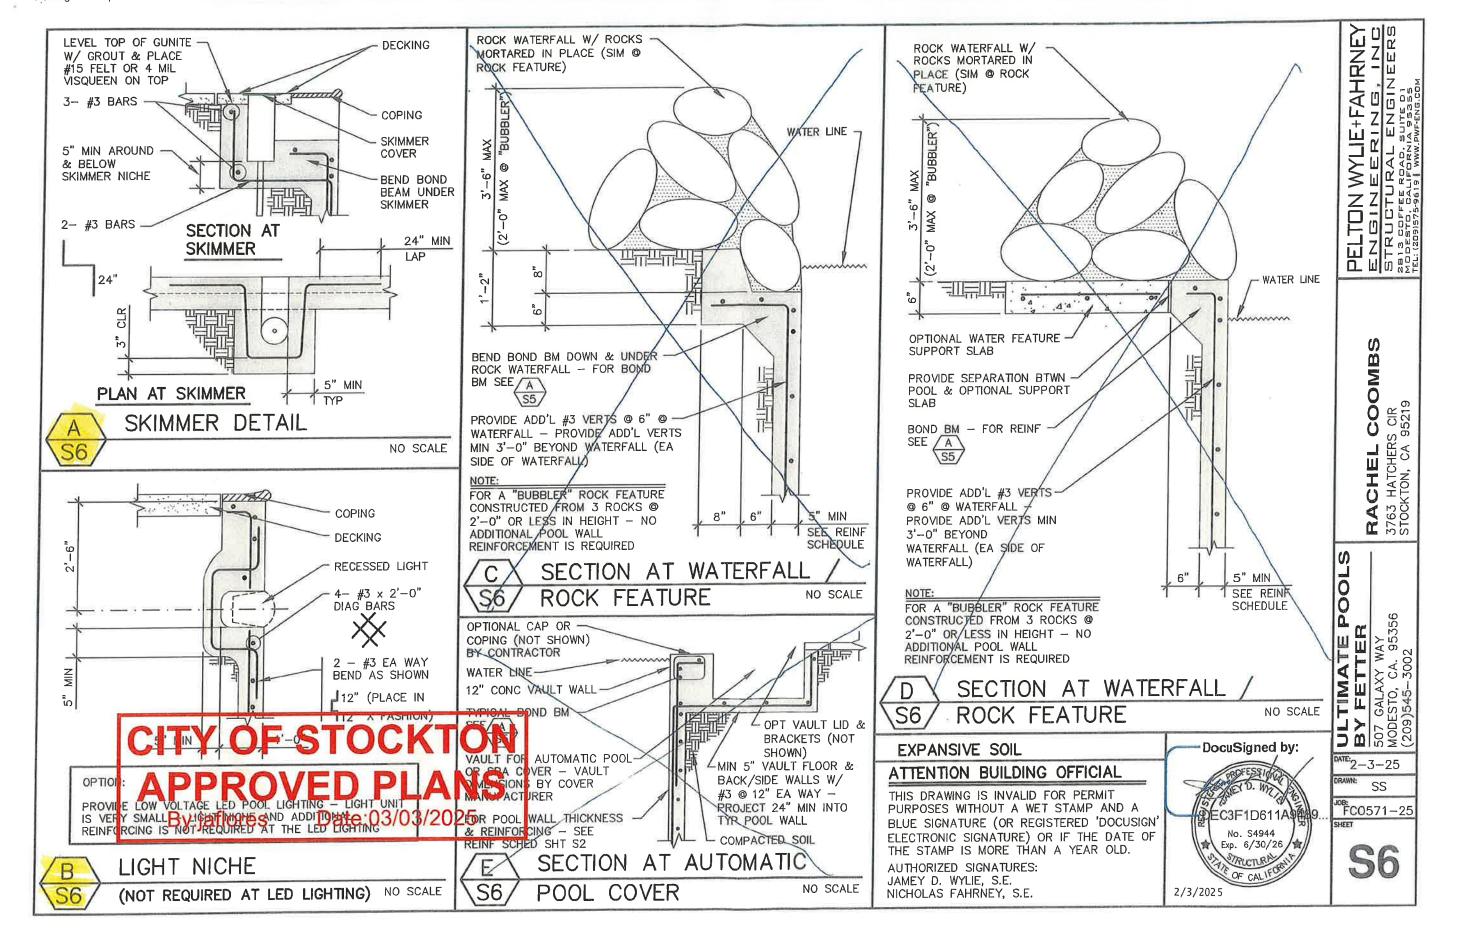

#### a) 3763 Hatchers Circle

Rachel Coombs Index No. 100 Lot 1991 APN 098-020-69 (801) 712-8760 Rachel's Cell

Review of application for a pool submitted by Fetters Pool. Seek the Board of Trustees' approval for this application. KSN Inc. recommends approval. This pool location and depth meet the required setbacks. Drainage features for hydrostatic pressures and surface drainage also have been addressed.

EXHIBIT A: April 15, 2025, Encroachment Application for a pool.

EXHIBIT B: Plans for the pool including a survey depicting the location and extent of the proposed encroachment on the District's levee.

B. Review status of Annual Levee Inspection of the District's Levee system for 2025.