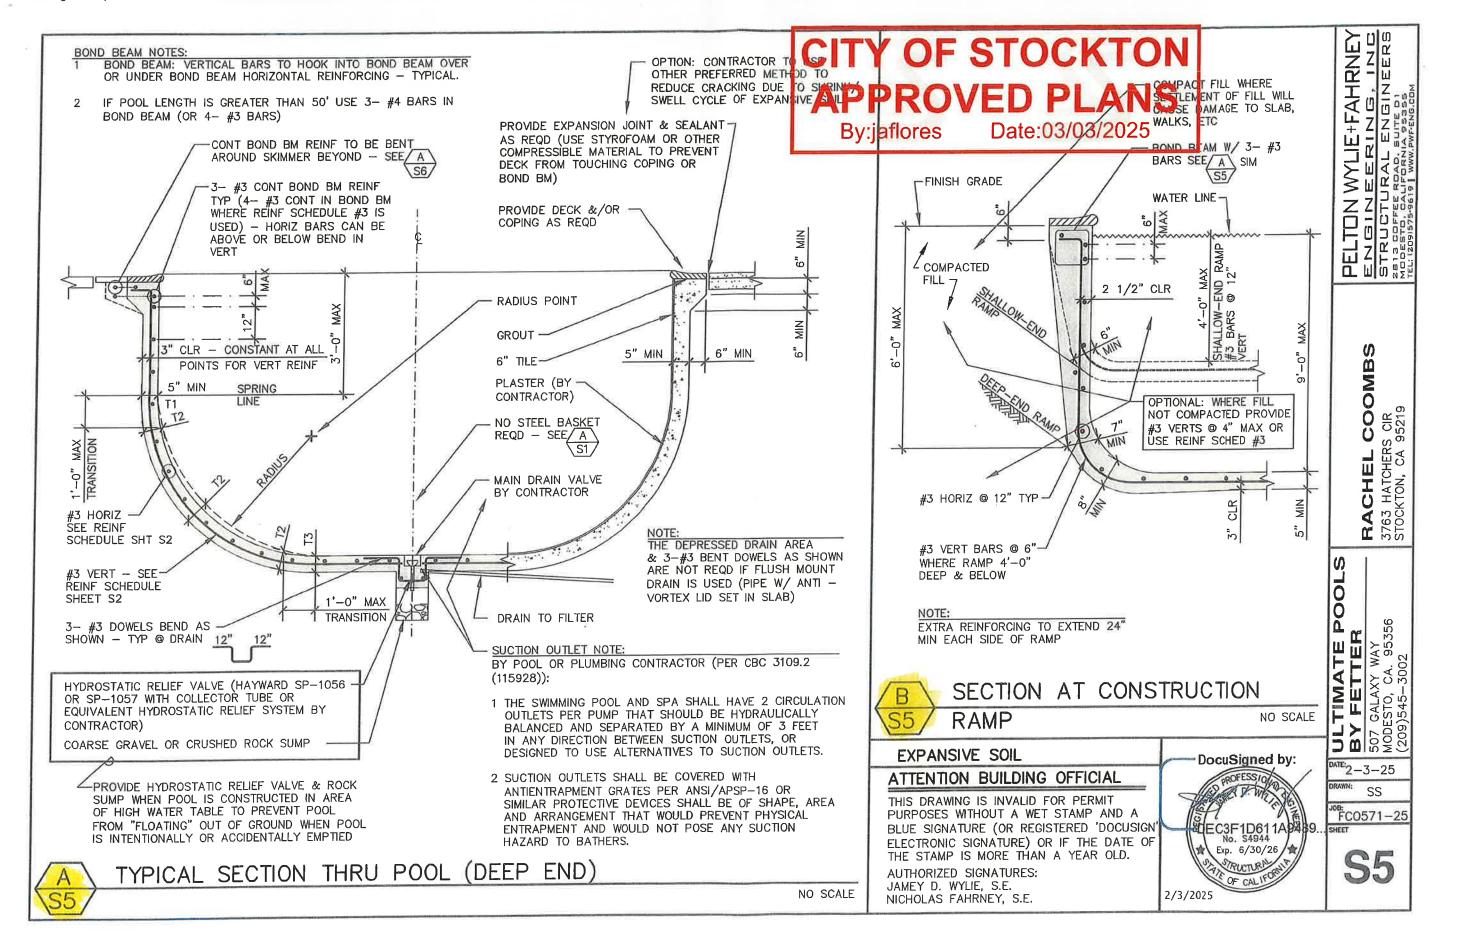

#### a) 3763 Hatchers Circle

Rachel Coombs Index No. 100 Lot 1991 APN 098-020-69 (801) 712-8760 Rachel's Cell

Review of application for a pool submitted by Fetters Pool. Seek the Board of Trustees' approval for this application. KSN Inc. recommends approval. This pool location and depth meet the required setbacks. Drainage features for hydrostatic pressures and surface drainage also have been addressed.

EXHIBIT A: April 15, 2025, Encroachment Application for a pool.

EXHIBIT B: Plans for the pool including a survey depicting the location and extent of the proposed encroachment on the District's levee.

B. Review status of Annual Levee Inspection of the District's Levee system for 2025.