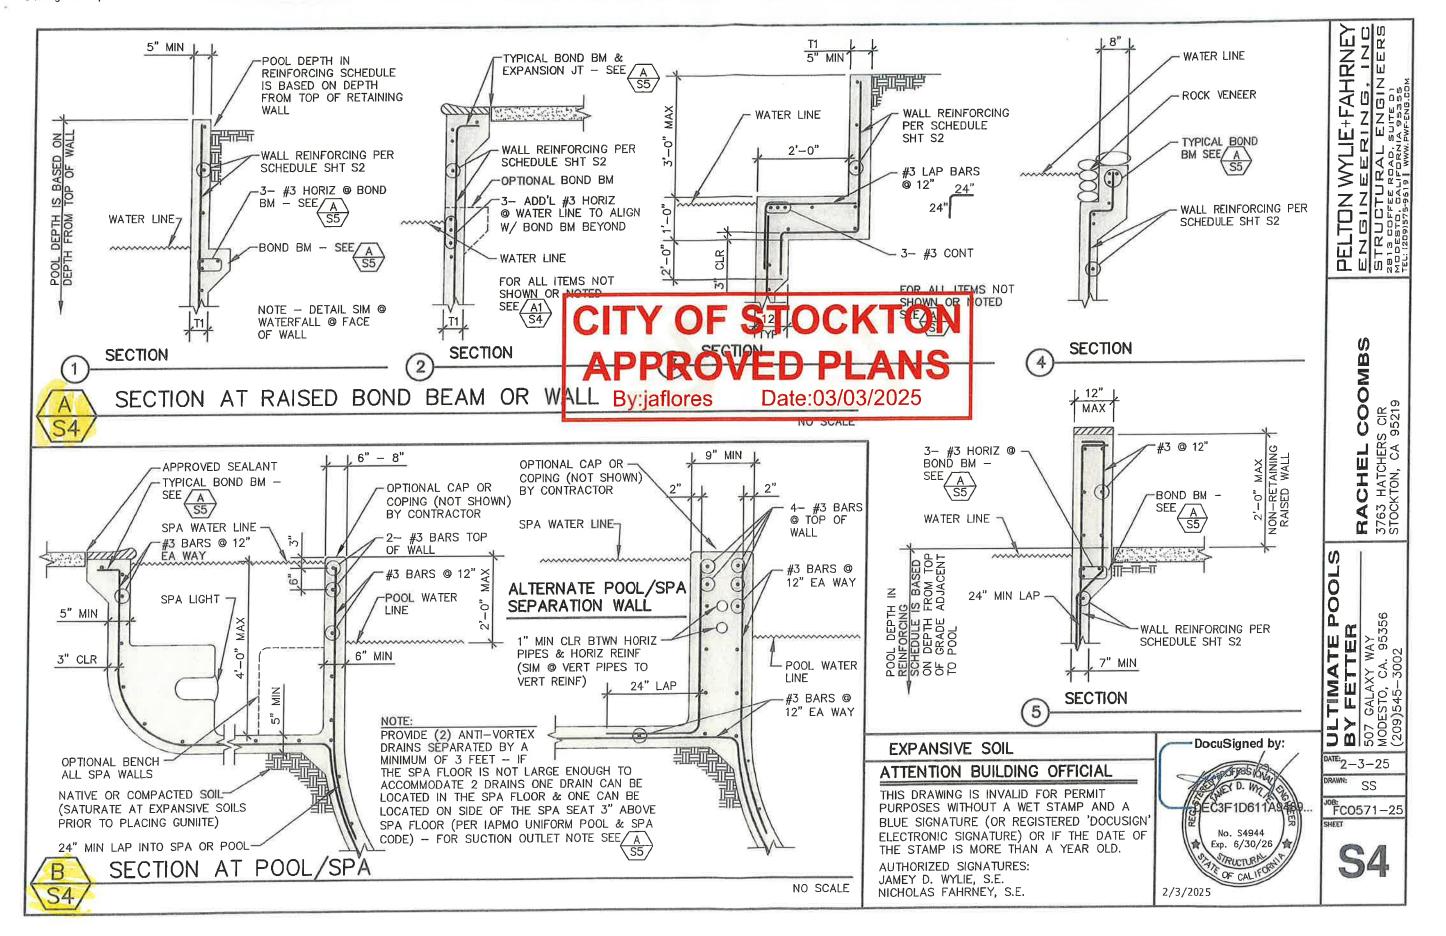

#### a) 3763 Hatchers Circle

Rachel Coombs Index No. 100 Lot 1991 APN 098-020-69 (801) 712-8760 Rachel's Cell

Review of application for a pool submitted by Fetters Pool. Seek the Board of Trustees' approval for this application. KSN Inc. recommends approval. This pool location and depth meet the required setbacks. Drainage features for hydrostatic pressures and surface drainage also have been addressed.

EXHIBIT A: April 15, 2025, Encroachment Application for a pool.

EXHIBIT B: Plans for the pool including a survey depicting the location and extent of the proposed encroachment on the District's levee.

B. Review status of Annual Levee Inspection of the District's Levee system for 2025.