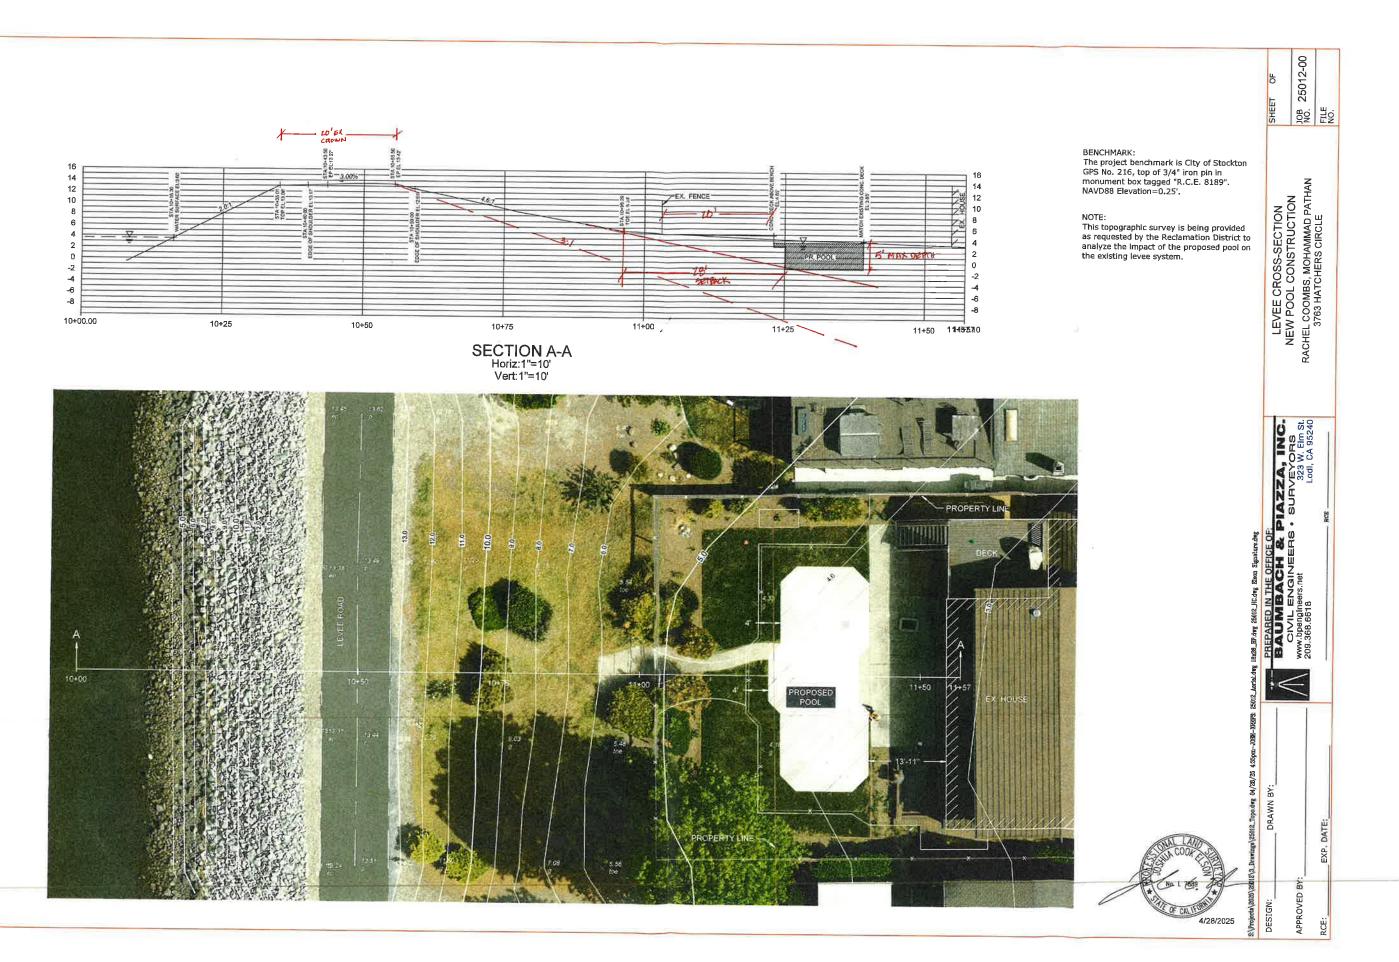

#### a) 3763 Hatchers Circle

Rachel Coombs Index No. 100 Lot 1991 APN 098-020-69 (801) 712-8760 Rachel's Cell

Review of application for a pool submitted by Fetters Pool. Seek the Board of Trustees' approval for this application. KSN Inc. recommends approval. This pool location and depth meet the required setbacks. Drainage features for hydrostatic pressures and surface drainage also have been addressed.

EXHIBIT A: April 15, 2025, Encroachment Application for a pool.

EXHIBIT B: Plans for the pool including a survey depicting the location and extent of the proposed encroachment on the District's levee.

B. Review status of Annual Levee Inspection of the District's Levee system for 2025.