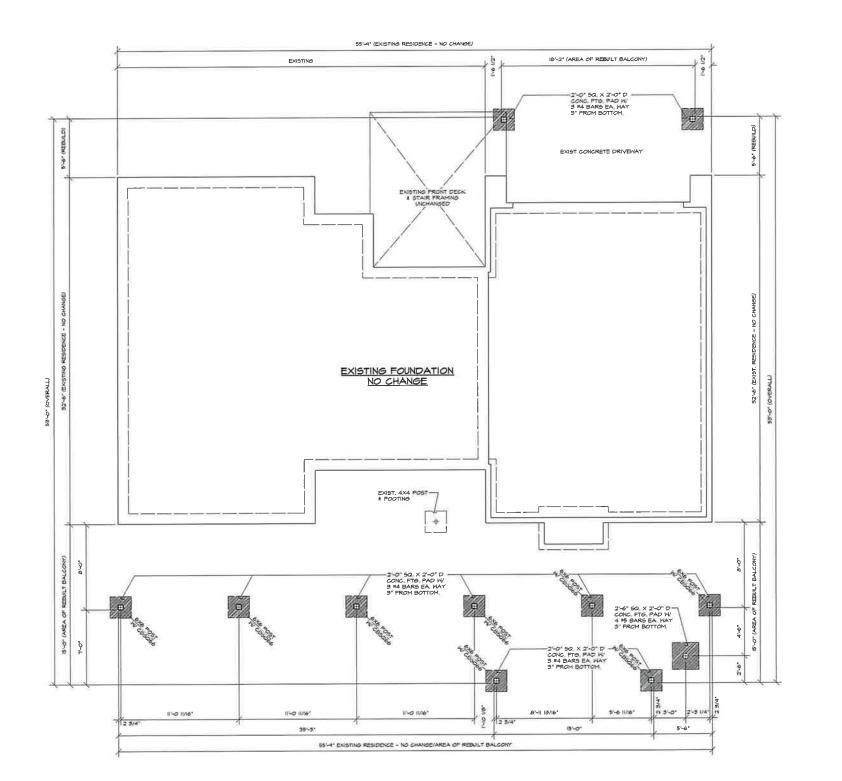

Review of application for the reconstruction and remodel of deck off the back of Ms Forbus's home. Seek the Board of Trustees' approval for this application. KSN Inc. recommends approval.

### EXHIBIT A: August 14, 2024, Remove and replace deck on rear of home slight remodel.

This agenda shall be made available upon request in alternative formats to persons with a disability, as required by the Americans with Disabilities Act of 1990 (42 U.S.C. § 12132) and the Ralph M. Brown Act (California Government Code §54954.2). Persons requesting a disability related modification or accommodation in order to participate in the meeting should contact Elvia Trujillo at 209/948-8200 during regular business hours, at least forty-eight hours prior to the time of the meeting.

EXHIBIT B: Plans of Deck replacement along with depiction of prior permitted deck structure.

EXHIBIT C: Original Plans September 1983.

EXHIBIT D: Site Photos of the lot.

C. Review progress of revisions to Levee Encroachment Standards originally adopted in March 21, 1997 including policy for removal of levee landside slope vegetation and replacing it with gravel by the District.