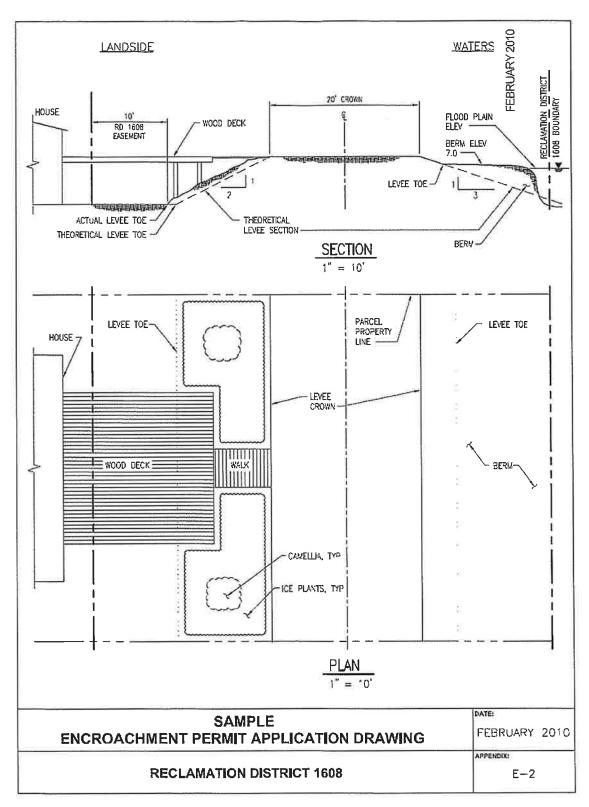

EXHIBIT B: Plans of Deck replacement along with depiction of prior permitted deck structure.

EXHIBIT C: Original Plans September 1983.

EXHIBIT D: Site Photos of the lot.

C. Review progress of revisions to Levee Encroachment Standards originally adopted in March 21, 1997 including policy for removal of levee landside slope vegetation and replacing it with gravel by the District.