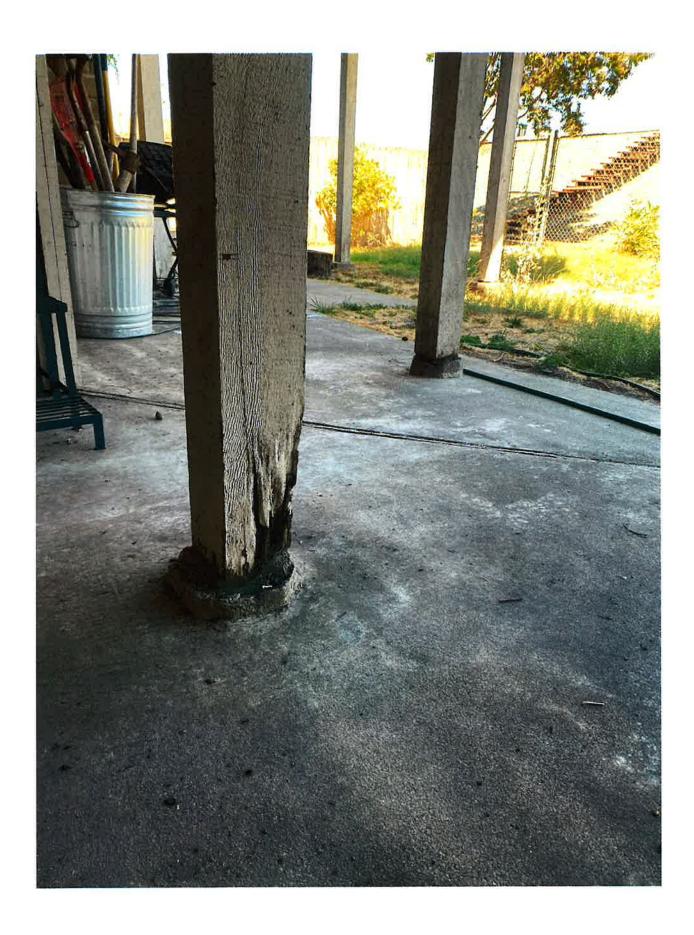

Review of application for the reconstruction and remodel of deck off the back of Ms Forbus's home. Seek the Board of Trustees' approval for this application. KSN Inc. recommends approval.

### EXHIBIT A: August 14, 2024, Remove and replace deck on rear of home slight remodel.

This agenda shall be made available upon request in alternative formats to persons with a disability, as required by the Americans with Disabilities Act of 1990 (42 U.S.C. § 12132) and the Ralph M. Brown Act (California Government Code §54954.2). Persons requesting a disability related modification or accommodation in order to participate in the meeting should contact Elvia Trujillo at 209/948-8200 during regular business hours, at least forty-eight hours prior to the time of the meeting.

EXHIBIT B: Plans of Deck replacement along with depiction of prior permitted deck structure.

EXHIBIT C: Original Plans September 1983.

EXHIBIT D: Site Photos of the lot.

C. Review progress of revisions to Levee Encroachment Standards originally adopted in March 21, 1997 including policy for removal of levee landside slope vegetation and replacing it with gravel by the District.