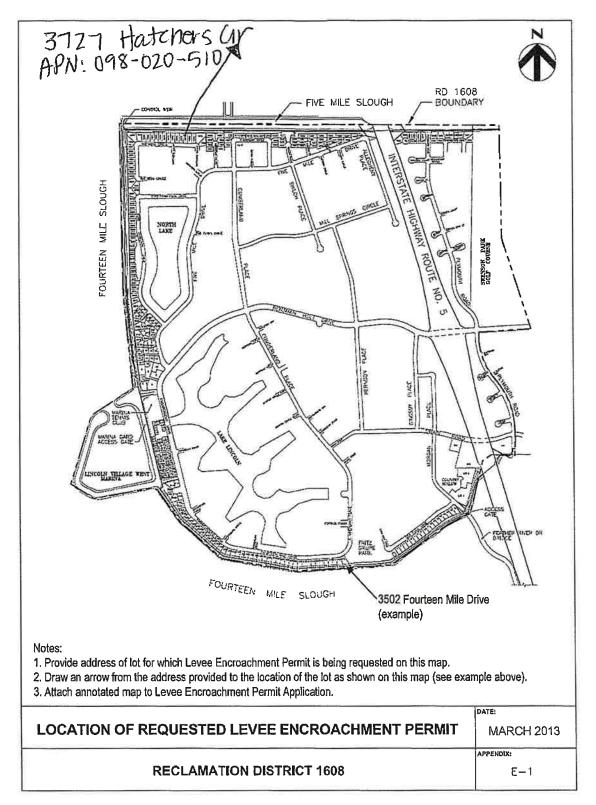

#### EXHIBIT A: Violation and Remedy tracking Spreadsheet for 2024.

- B. Permit Requests from homeowners
  - a) 3727 Hatchers Circle

Pamela A. Forbus APN 098-020-51 (209) 943-5551 (office) (209) 406-6191 (home)

Review of application for the reconstruction and remodel of deck off the back of Ms Forbus's home. Seek the Board of Trustees' approval for this application. KSN Inc. recommends approval.

### EXHIBIT A: August 14, 2024, Remove and replace deck on rear of home slight remodel.

This agenda shall be made available upon request in alternative formats to persons with a disability, as required by the Americans with Disabilities Act of 1990 (42 U.S.C. § 12132) and the Ralph M. Brown Act (California Government Code §54954.2). Persons requesting a disability related modification or accommodation in order to participate in the meeting should contact Elvia Trujillo at 209/948-8200 during regular business hours, at least forty-eight hours prior to the time of the meeting.

EXHIBIT B: Plans of Deck replacement along with depiction of prior permitted deck structure.

EXHIBIT C: Original Plans September 1983.

EXHIBIT D: Site Photos of the lot.

C. Review progress of revisions to Levee Encroachment Standards originally adopted in March 21, 1997 including policy for removal of levee landside slope vegetation and replacing it with gravel by the District.