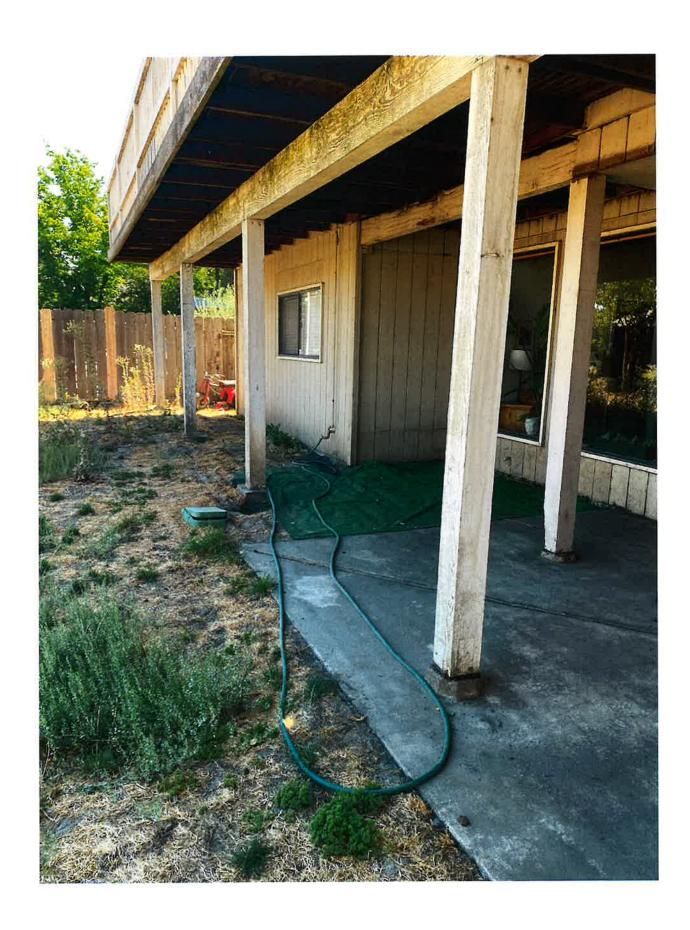

Review of application for the reconstruction and remodel of deck off the back of Ms Forbus's home. Seek the Board of Trustees' approval for this application. KSN Inc. recommends approval.

### EXHIBIT A: August 14, 2024, Remove and replace deck on rear of home slight remodel.

This agenda shall be made available upon request in alternative formats to persons with a disability, as required by the Americans with Disabilities Act of 1990 (42 U.S.C. § 12132) and the Ralph M. Brown Act (California Government Code §54954.2). Persons requesting a disability related modification or accommodation in order to participate in the meeting should contact Elvia Trujillo at 209/948-8200 during regular business hours, at least forty-eight hours prior to the time of the meeting.

EXHIBIT B: Plans of Deck replacement along with depiction of prior permitted deck structure.

EXHIBIT C: Original Plans September 1983.

EXHIBIT D: Site Photos of the lot.

C. Review progress of revisions to Levee Encroachment Standards originally adopted in March 21, 1997 including policy for removal of levee landside slope vegetation and replacing it with gravel by the District.