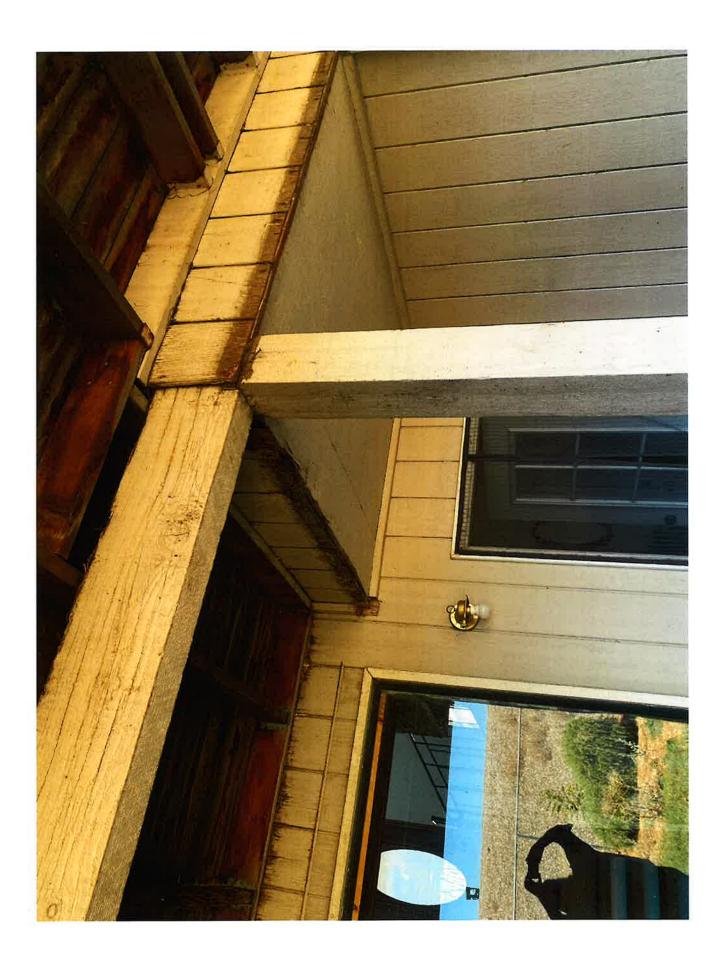

EXHIBIT B: Plans of Deck replacement along with depiction of prior permitted deck structure.

EXHIBIT C: Original Plans September 1983.

EXHIBIT D: Site Photos of the lot.

C. Review progress of revisions to Levee Encroachment Standards originally adopted in March 21, 1997 including policy for removal of levee landside slope vegetation and replacing it with gravel by the District.