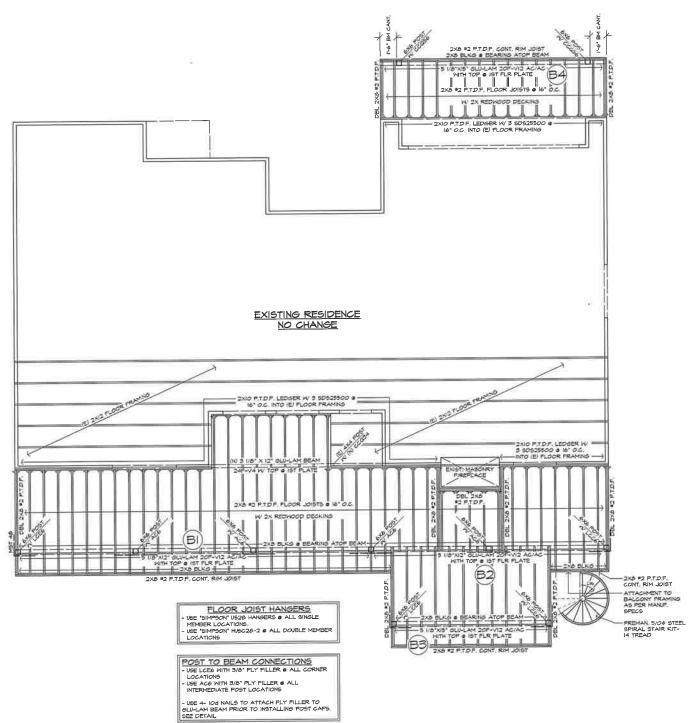

Review of application for the reconstruction and remodel of deck off the back of Ms Forbus's home. Seek the Board of Trustees' approval for this application. KSN Inc. recommends approval.

### EXHIBIT A: August 14, 2024, Remove and replace deck on rear of home slight remodel.

This agenda shall be made available upon request in alternative formats to persons with a disability, as required by the Americans with Disabilities Act of 1990 (42 U.S.C. § 12132) and the Ralph M. Brown Act (California Government Code §54954.2). Persons requesting a disability related modification or accommodation in order to participate in the meeting should contact Elvia Trujillo at 209/948-8200 during regular business hours, at least forty-eight hours prior to the time of the meeting.

EXHIBIT B: Plans of Deck replacement along with depiction of prior permitted deck structure.

EXHIBIT C: Original Plans September 1983.

EXHIBIT D: Site Photos of the lot.

C. Review progress of revisions to Levee Encroachment Standards originally adopted in March 21, 1997 including policy for removal of levee landside slope vegetation and replacing it with gravel by the District.