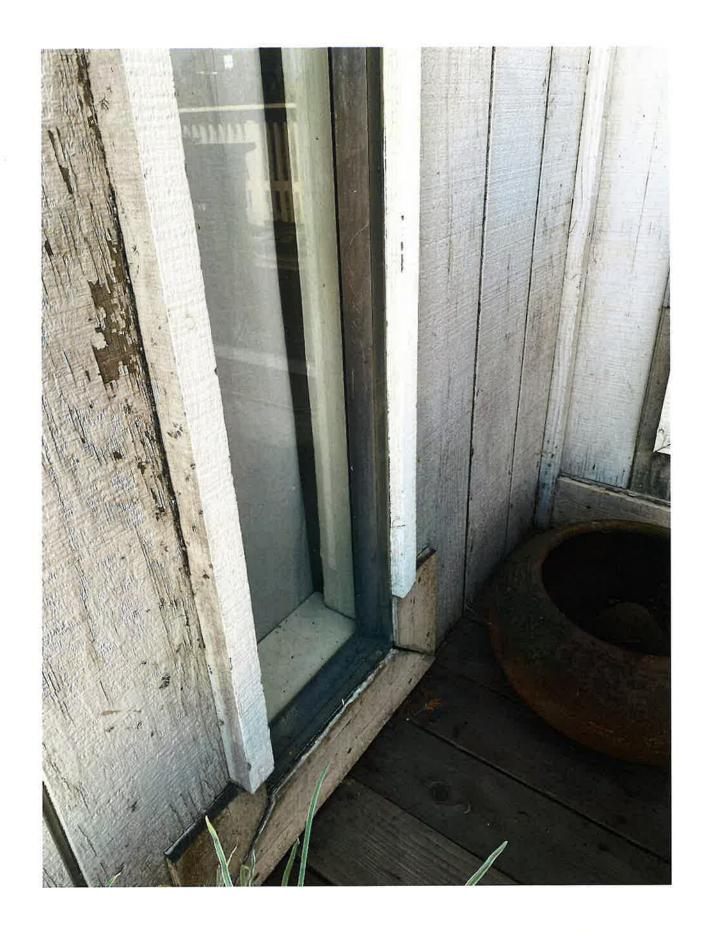

EXHIBIT B: Plans of Deck replacement along with depiction of prior permitted deck structure.

EXHIBIT C: Original Plans September 1983.

EXHIBIT D: Site Photos of the lot.

C. Review progress of revisions to Levee Encroachment Standards originally adopted in March 21, 1997 including policy for removal of levee landside slope vegetation and replacing it with gravel by the District.