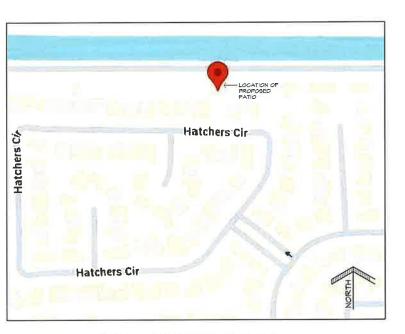

#### EXHIBIT A: Violation and Remedy tracking Spreadsheet for 2024.

- B. Permit Requests from homeowners
  - a) 3727 Hatchers Circle

Pamela A. Forbus APN 098-020-51 (209) 943-5551 (office) (209) 406-6191 (home)

Review of application for the reconstruction and remodel of deck off the back of Ms Forbus's home. Seek the Board of Trustees' approval for this application. KSN Inc. recommends approval.

EXHIBIT B: Plans of Deck replacement along with depiction of prior permitted deck structure.

EXHIBIT C: Original Plans September 1983.

EXHIBIT D: Site Photos of the lot.

C. Review progress of revisions to Levee Encroachment Standards originally adopted in March 21, 1997 including policy for removal of levee landside slope vegetation and replacing it with gravel by the District.