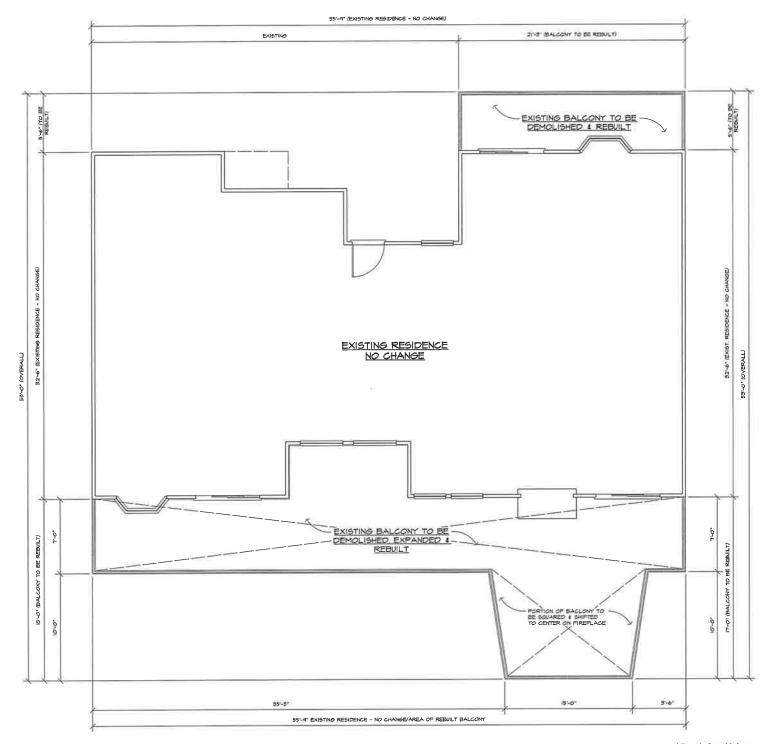

#### EXHIBIT A: Violation and Remedy tracking Spreadsheet for 2024.

- B. Permit Requests from homeowners
  - a) 3727 Hatchers Circle

Pamela A. Forbus APN 098-020-51 (209) 943-5551 (office) (209) 406-6191 (home)

Review of application for the reconstruction and remodel of deck off the back of Ms Forbus's home. Seek the Board of Trustees' approval for this application. KSN Inc. recommends approval.

### EXHIBIT A: August 14, 2024, Remove and replace deck on rear of home slight remodel.

This agenda shall be made available upon request in alternative formats to persons with a disability, as required by the Americans with Disabilities Act of 1990 (42 U.S.C. § 12132) and the Ralph M. Brown Act (California Government Code §54954.2). Persons requesting a disability related modification or accommodation in order to participate in the meeting should contact Elvia Trujillo at 209/948-8200 during regular business hours, at least forty-eight hours prior to the time of the meeting.

EXHIBIT B: Plans of Deck replacement along with depiction of prior permitted deck structure.

EXHIBIT C: Original Plans September 1983.

EXHIBIT D: Site Photos of the lot.

C. Review progress of revisions to Levee Encroachment Standards originally adopted in March 21, 1997 including policy for removal of levee landside slope vegetation and replacing it with gravel by the District.