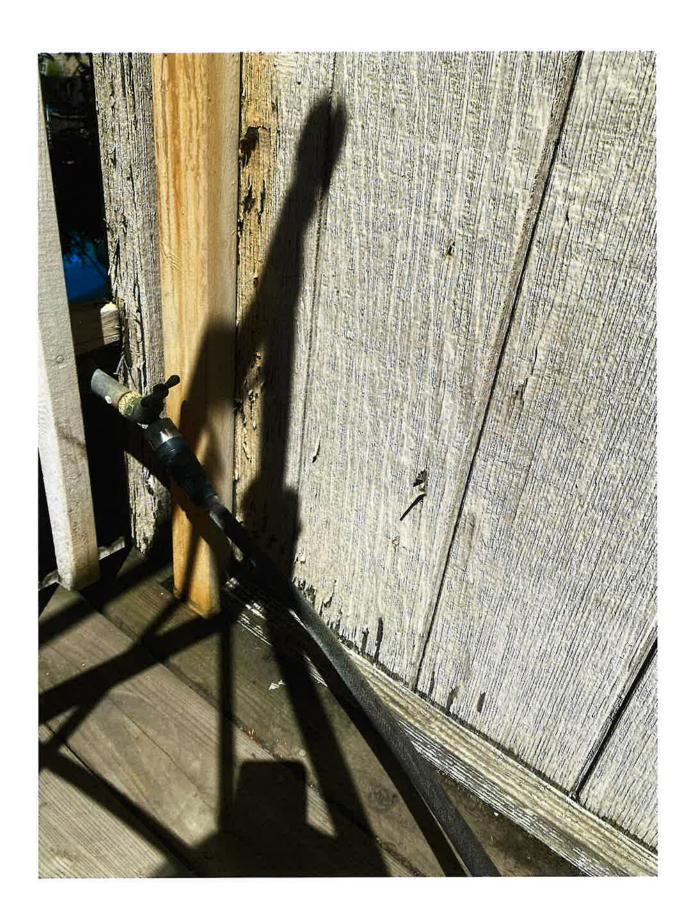

EXHIBIT B: Plans of Deck replacement along with depiction of prior permitted deck structure.

EXHIBIT C: Original Plans September 1983.

EXHIBIT D: Site Photos of the lot.

C. Review progress of revisions to Levee Encroachment Standards originally adopted in March 21, 1997 including policy for removal of levee landside slope vegetation and replacing it with gravel by the District.