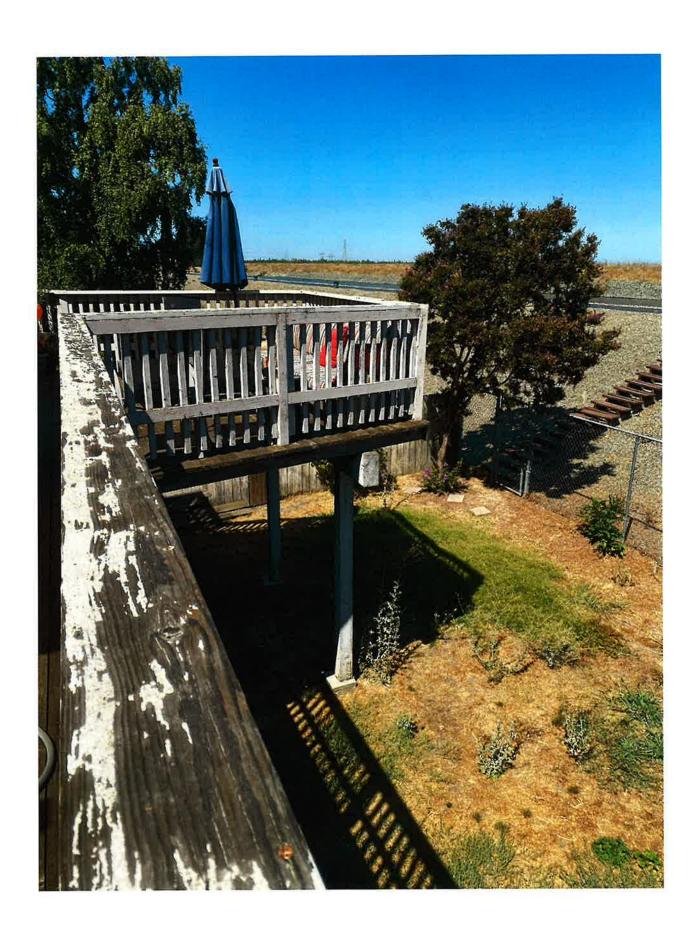

Review of application for the reconstruction and remodel of deck off the back of Ms Forbus's home. Seek the Board of Trustees' approval for this application. KSN Inc. recommends approval.

### EXHIBIT A: August 14, 2024, Remove and replace deck on rear of home slight remodel.

This agenda shall be made available upon request in alternative formats to persons with a disability, as required by the Americans with Disabilities Act of 1990 (42 U.S.C. § 12132) and the Ralph M. Brown Act (California Government Code §54954.2). Persons requesting a disability related modification or accommodation in order to participate in the meeting should contact Elvia Trujillo at 209/948-8200 during regular business hours, at least forty-eight hours prior to the time of the meeting.

EXHIBIT B: Plans of Deck replacement along with depiction of prior permitted deck structure.

EXHIBIT C: Original Plans September 1983.

EXHIBIT D: Site Photos of the lot.

C. Review progress of revisions to Levee Encroachment Standards originally adopted in March 21, 1997 including policy for removal of levee landside slope vegetation and replacing it with gravel by the District.