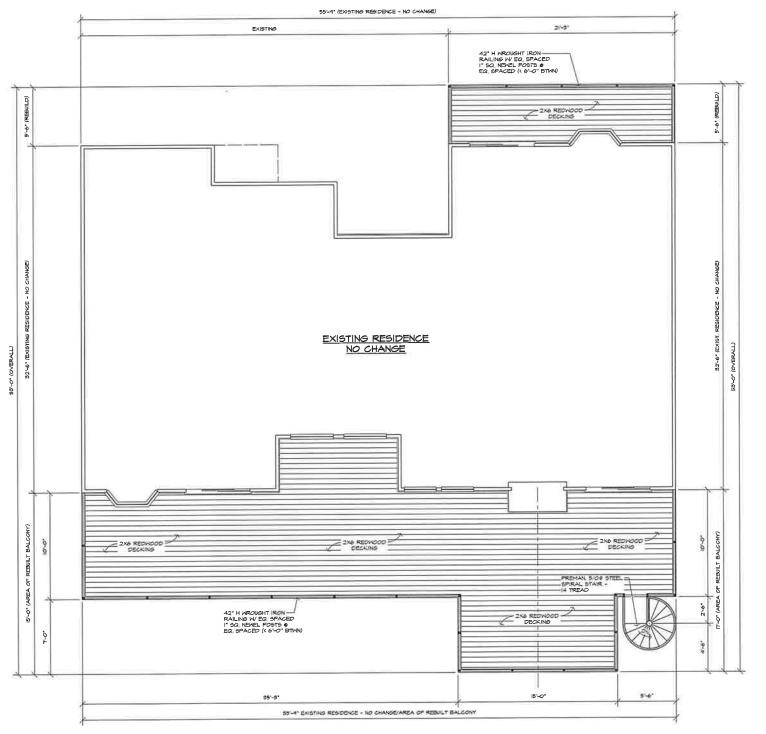

#### EXHIBIT A: Violation and Remedy tracking Spreadsheet for 2024.

- B. Permit Requests from homeowners
  - a) 3727 Hatchers Circle

Pamela A. Forbus APN 098-020-51 (209) 943-5551 (office) (209) 406-6191 (home)

Review of application for the reconstruction and remodel of deck off the back of Ms Forbus's home. Seek the Board of Trustees' approval for this application. KSN Inc. recommends approval.

### EXHIBIT A: August 14, 2024, Remove and replace deck on rear of home slight remodel.

This agenda shall be made available upon request in alternative formats to persons with a disability, as required by the Americans with Disabilities Act of 1990 (42 U.S.C. § 12132) and the Ralph M. Brown Act (California Government Code §54954.2). Persons requesting a disability related modification or accommodation in order to participate in the meeting should contact Elvia Trujillo at 209/948-8200 during regular business hours, at least forty-eight hours prior to the time of the meeting.

EXHIBIT B: Plans of Deck replacement along with depiction of prior permitted deck structure.

EXHIBIT C: Original Plans September 1983.

EXHIBIT D: Site Photos of the lot.

C. Review progress of revisions to Levee Encroachment Standards originally adopted in March 21, 1997 including policy for removal of levee landside slope vegetation and replacing it with gravel by the District.