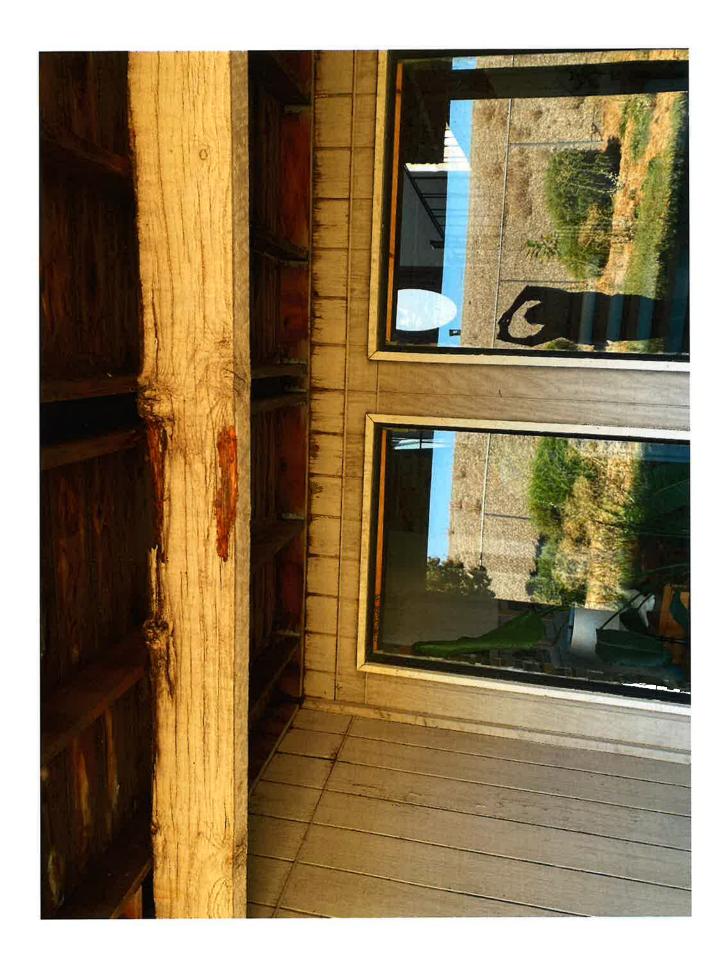

EXHIBIT B: Plans of Deck replacement along with depiction of prior permitted deck structure.

EXHIBIT C: Original Plans September 1983.

EXHIBIT D: Site Photos of the lot.

C. Review progress of revisions to Levee Encroachment Standards originally adopted in March 21, 1997 including policy for removal of levee landside slope vegetation and replacing it with gravel by the District.