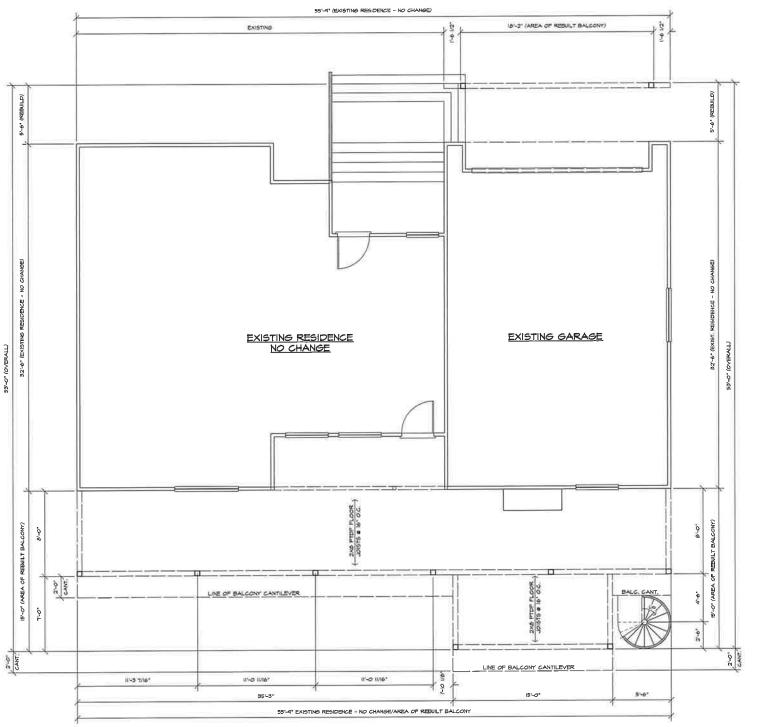

Review of application for the reconstruction and remodel of deck off the back of Ms Forbus's home. Seek the Board of Trustees' approval for this application. KSN Inc. recommends approval.

### EXHIBIT A: August 14, 2024, Remove and replace deck on rear of home slight remodel.

This agenda shall be made available upon request in alternative formats to persons with a disability, as required by the Americans with Disabilities Act of 1990 (42 U.S.C. § 12132) and the Ralph M. Brown Act (California Government Code §54954.2). Persons requesting a disability related modification or accommodation in order to participate in the meeting should contact Elvia Trujillo at 209/948-8200 during regular business hours, at least forty-eight hours prior to the time of the meeting.

EXHIBIT B: Plans of Deck replacement along with depiction of prior permitted deck structure.

EXHIBIT C: Original Plans September 1983.

EXHIBIT D: Site Photos of the lot.

C. Review progress of revisions to Levee Encroachment Standards originally adopted in March 21, 1997 including policy for removal of levee landside slope vegetation and replacing it with gravel by the District.