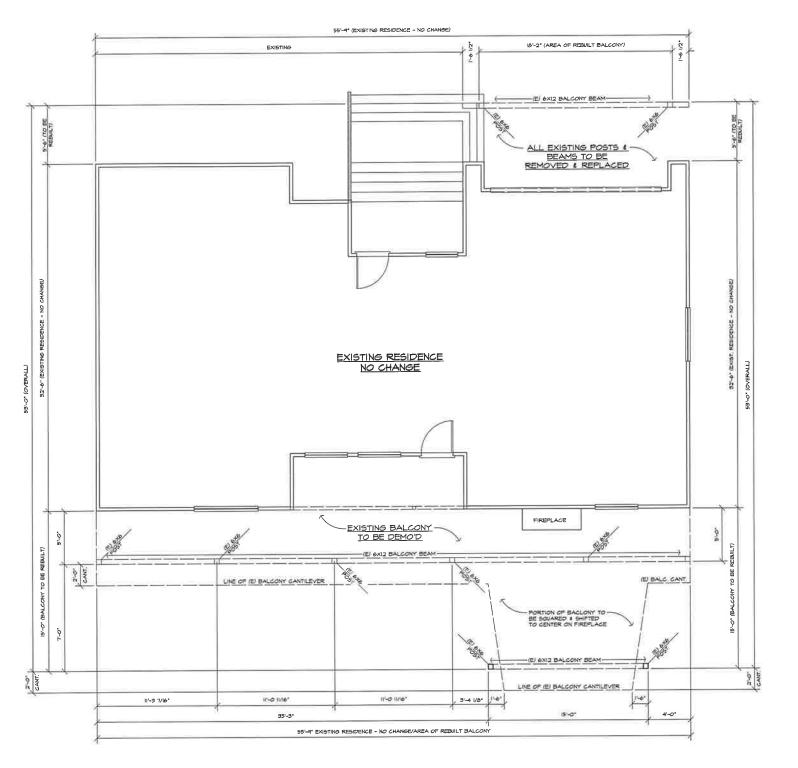

#### EXHIBIT A: Violation and Remedy tracking Spreadsheet for 2024.

- B. Permit Requests from homeowners
  - a) 3727 Hatchers Circle

Pamela A. Forbus APN 098-020-51 (209) 943-5551 (office) (209) 406-6191 (home)

Review of application for the reconstruction and remodel of deck off the back of Ms Forbus's home. Seek the Board of Trustees' approval for this application. KSN Inc. recommends approval.

### EXHIBIT A: August 14, 2024, Remove and replace deck on rear of home slight remodel.

This agenda shall be made available upon request in alternative formats to persons with a disability, as required by the Americans with Disabilities Act of 1990 (42 U.S.C. § 12132) and the Ralph M. Brown Act (California Government Code §54954.2). Persons requesting a disability related modification or accommodation in order to participate in the meeting should contact Elvia Trujillo at 209/948-8200 during regular business hours, at least forty-eight hours prior to the time of the meeting.

EXHIBIT B: Plans of Deck replacement along with depiction of prior permitted deck structure.

EXHIBIT C: Original Plans September 1983.

EXHIBIT D: Site Photos of the lot.

C. Review progress of revisions to Levee Encroachment Standards originally adopted in March 21, 1997 including policy for removal of levee landside slope vegetation and replacing it with gravel by the District.