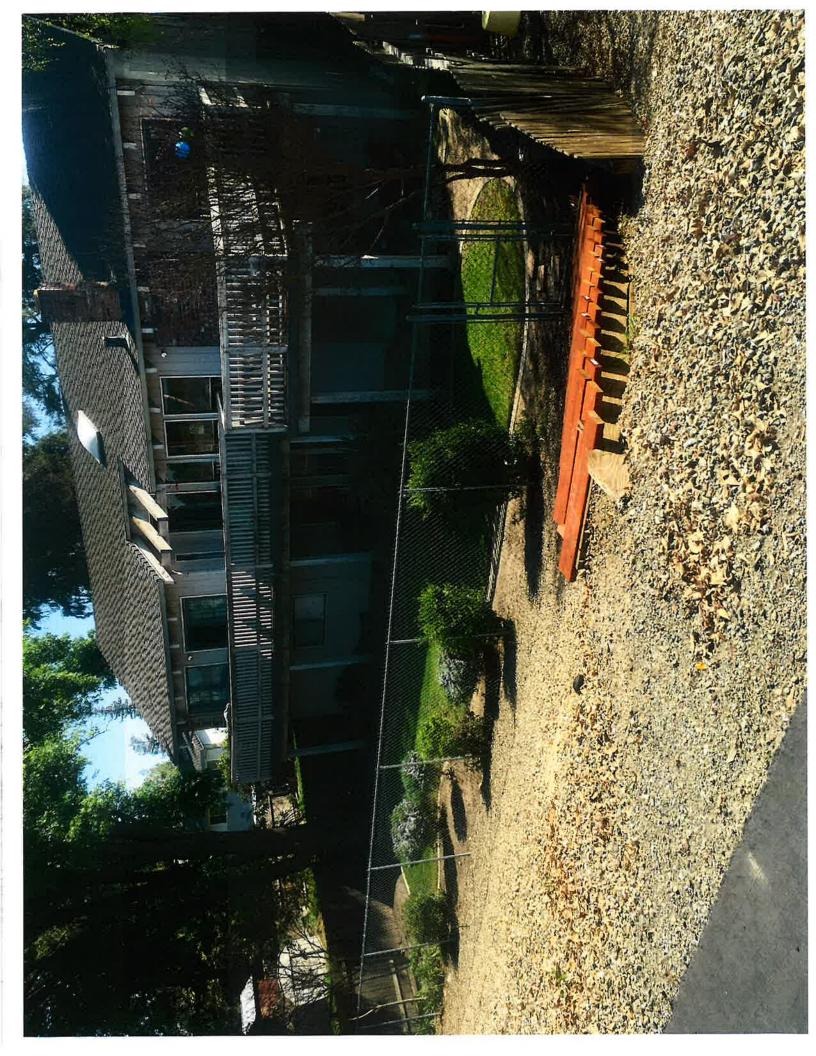

Review of application for the reconstruction and remodel of deck off the back of Ms Forbus's home. Seek the Board of Trustees' approval for this application. KSN Inc. recommends approval.

EXHIBIT B: Plans of Deck replacement along with depiction of prior permitted deck structure.

EXHIBIT C: Original Plans September 1983.

EXHIBIT D: Site Photos of the lot.

C. Review progress of revisions to Levee Encroachment Standards originally adopted in March 21, 1997 including policy for removal of levee landside slope vegetation and replacing it with gravel by the District.