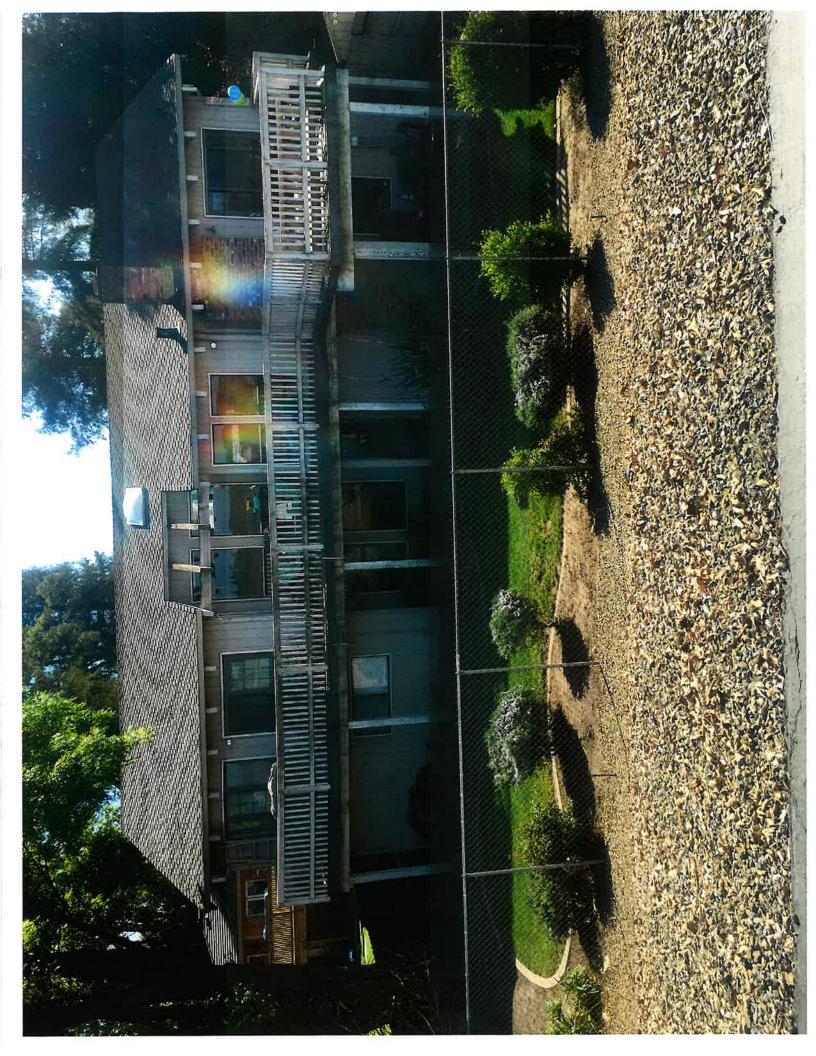

Review of application for the reconstruction and remodel of deck off the back of Ms Forbus's home. Seek the Board of Trustees' approval for this application. KSN Inc. recommends approval.

EXHIBIT B: Plans of Deck replacement along with depiction of prior permitted deck structure.

EXHIBIT C: Original Plans September 1983.

EXHIBIT D: Site Photos of the lot.

C. Review progress of revisions to Levee Encroachment Standards originally adopted in March 21, 1997 including policy for removal of levee landside slope vegetation and replacing it with gravel by the District.