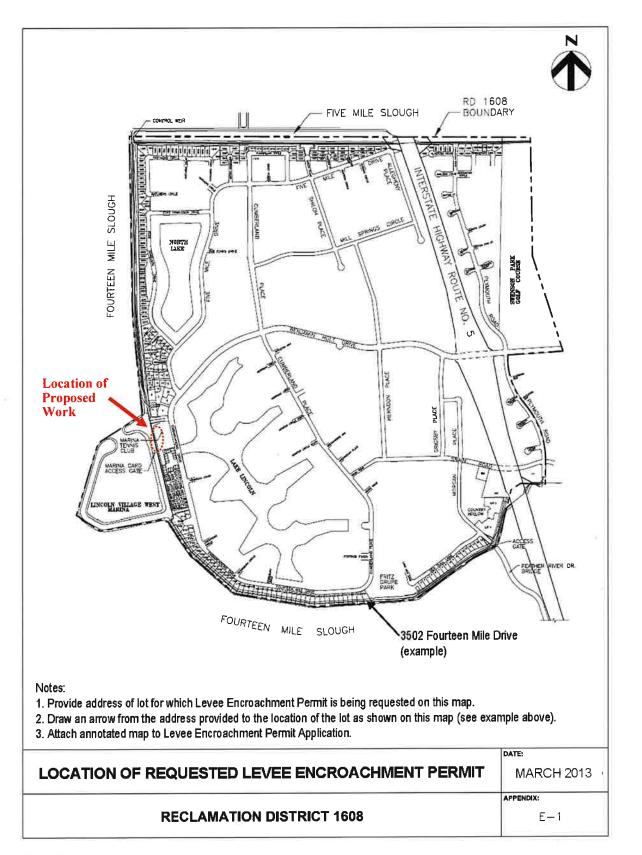

Review of application for an elevated boardwalk serving as pedestrian access along a portion of the marina to complete an ADA pathway. Seek the Board of Trustees' approval for this application. KSN Inc. recommends approval. This elevated pathway is constructed in a manner to provide visual access of the top of slope through trapdoors on 12 ft centers whereas previously this area was blocked by a solid redwood fence.