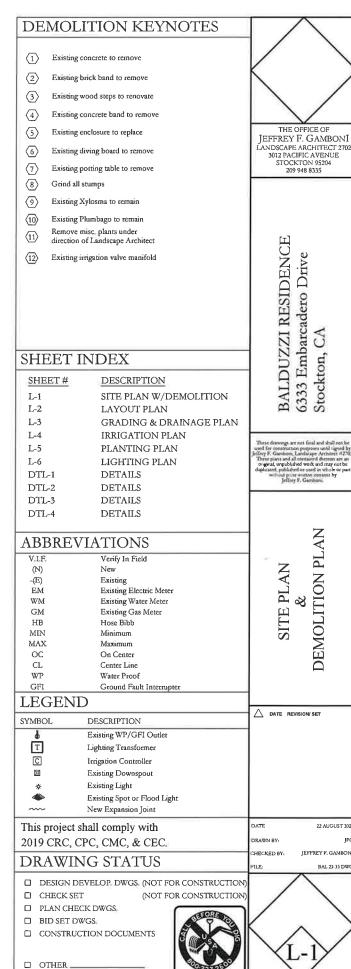

c) 6333 Embarcadero Drive
Michael and Krystle Balduzzi.
APN 098-310-04
Index No. 4, Lot 2104
(914) 733-2796
stancon@pacbell.net

Review of application for a remodeled backyard landscaping plan prepared by Landscape Architect Jeffrey Gamboni. KSN worked closely with Jeff Gamboni and revised the plan to comply with RD 1608 encroachment standards. One exception that KSN recommends approval of is the railing for a walkway of stairs on the landside slope. RD 1608's encroachment standards does not currently allow these handrails yet KSN Inc. is fine with approving them. Seek the Board of Trustees' approval for this application. KSN Inc. recommends approval.