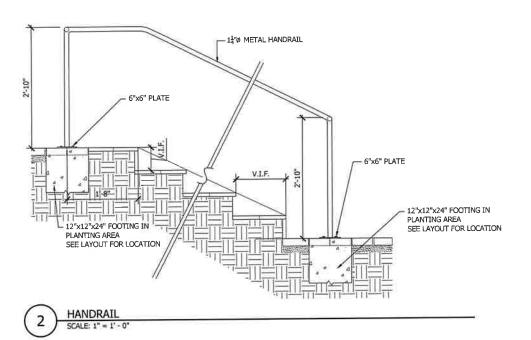

c) 6333 Embarcadero Drive
Michael and Krystle Balduzzi.
APN 098-310-04
Index No. 4, Lot 2104
(914) 733-2796
stancon@pacbell.net

Review of application for a remodeled backyard landscaping plan prepared by Landscape Architect Jeffrey Gamboni. KSN worked closely with Jeff Gamboni and revised the plan to comply with RD 1608 encroachment standards. One exception that KSN recommends approval of is the railing for a walkway of stairs on the landside slope. RD 1608's encroachment standards does not currently allow these handrails yet KSN Inc. is fine with approving them. Seek the Board of Trustees' approval for this application. KSN Inc. recommends approval.