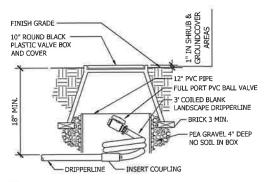

OVER PIPE LINES LOCATED UNDER VEHICULAR PAVING AREAS



14" X 19"-- 23" X 33" RECTANGULAR RECTANGULAR VALVE BOX 12" 12" VALVE BOX EDGE OF LAWN, VALVE IN BOX WALK, FENCE, TOP VIEW

- NOTES:

  1. CENTER BOX OVER REMOTE CONTROL VALVE TO FACILITATE SERVICING
- 2. SET BOXES 1" ABOVE FINISH GRADE OR MULCH COVER IN GROUND COVER/SHRUB AREA AND FLUSH WITH FINISH GRADE IN TURF AREA.
- 3. SET RCV AND VALVE BOX ASSEMBLY IN GROUND COVER/SHRUB AREA WHERE POSSIBLE, INSTALL IN LAWN AREA ONLY IF GROUND COVER DOES NOT EXIST ADJACENT TO LAWN.
  4. SET BOXES PARALLEL TO EACH OTHER AND PERPENDICULAR TO EDGE.
- 5. AVOID HEAVILY COMPACTING SOIL AROUND VALVE BOX EDGES TO PREVENT
- COLLAPSE AND DEFORMATION OF VALVE BOX SIDES. 6. VALVE BOXES SHALL HAVE BOLT DOWN LIDS WITH BOLTS INSTALLED.

VALVE BOX INSTALLATION



BALL VALVE AT FLUSHING LOCATION NO SCALE

6



RAIN BIRD NO FLOW

FINISH GRADE, TYP.

SUB-SURFACE DRIPLINE

1/4" CONNECTION BARB

XERI-POP DRIP SYSTEM

OPERATION INDICATOR

DISTRIBUTION TUBING

NOTES:

1. INSTALL MINIMUM OF (1) RAIN BIRD XERI-POP HEAD AT EACH DRIP ZONE IN

VISIBLE AREA AT LOWEST POINT OF ZONE.

INSERT BARB TRANSFER FITTING DIRECTLY
INTO DRIPLINE TUBING.

3. VAN NOZZLE MAY BE SET TO CLOSED, OR IF

PAIN BIRD 1/2"

TOP OF MULCH, TYP

VAN NOZZLE

DRIPLINE SUB HEADER INSTALLATION



DRIPLINE END FEED LAYOUT



DRIPLINE CENTER FEED LAYOUT NO SCALE



DRIPLINE START CONNECTION (PVC TO TEE) 5



This project shall comply with

2019 CRC, CPC, CMC, & CEC

DRAWING STATUS

☐ INFORMATION DWOS

□ PRELIMINARY DWGS

PLAN CHECK DWGS

■ BID SET DWGS

☐ CHECK SET

■ DESIGN DEVELOP DWGS