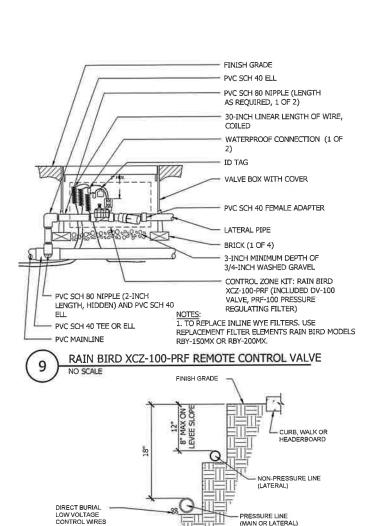

NDSCAPE ARCHITECT 2702
3012 PACIFIC AVENUE
STOCKTON 95204
209 948 8335

BALDUZZI RESIDENCE 6333 Embarcadero Drive Stockton, CA

These drawings are not final and shall not be used for construction purposes until signed by leftery F. Gardson, Lamburger Alchertz 1220. The state of the state

DETAILS

A DATE REVISION/ SET

STORAGE DRAWER MFR: DANVER MODEL: OBF2401-LH STONE VEENER STONE VENEER ON BACKSIDE



CONCRETE POOL COPING

**OUTDOOR KITCHEN** SCALE: 1/2" = 1' - 0"

> This project shall comply with 2019 CRC, CPC, CMC, & CEC.

### DRAWING STATUS

- ☐ INFORMATION DWGS.
- □ PRELIMINARY DWGS. ☐ DESIGN DEVELOP DWGS. (NOT FOR CONSTRUCTION)
- ☐ CHECK SET
- □ PLAN CHECK DWGS
- ☐ BID SET DWGS.
- ☐ CONSTRUCTION DOCUMENTS
- □ OTHER



(NOT FOR CONSTRUCTION)

(NOT FOR CONSTRUCTION)



22 AUGUST 202



NOTES

1. TRENCHING AND BACKFILLING SHALL BE PER STANDARD

- SPECIFICATIONS.

  2 MINIMUM BACKFILL RELATIVE COMPACTION SHALL BE 90%.

  3 BUNDLE CONTROL WIRES TOGETHER AND TAPE TO PIPE AT 10'
- 4 24" MINIMUM COVER OVER PIPE LINES LOCATED UNDER VEHICULAR PAVING AREAS



14" X 19"-- 23" X 33" RECTANGULAR RECTANGULAR VALVE BOX 12" 12" VALVE BOX EDGE OF LAWN, VALVE IN BOX WALK, FENCE, TOP VIEW

- NOTES:

  1. CENTER BOX OVER REMOTE CONTROL VALVE TO FACILITATE SERVICING
- 2. SET BOXES 1" ABOVE FINISH GRADE OR MULCH COVER IN GROUND COVER/SHRUB AREA AND FLUSH WITH FINISH GRADE IN TURF AREA.
- 3. SET RCV AND VALVE BOX ASSEMBLY IN GROUND COVER/SHRUB AREA WHERE POSSIBLE, INSTALL IN LAWN AREA ONLY IF GROUND COVER DOES NOT EXIST ADJACENT TO LAWN.
  4. SET BOXES PARALLEL TO EACH OTHER AND PERPENDICUL