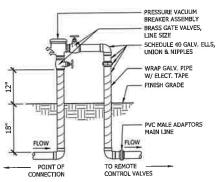

Review of application for an elevated boardwalk serving as pedestrian access along a portion of the marina to complete an ADA pathway. Seek the Board of Trustees' approval for this application. KSN Inc. recommends approval. This elevated pathway is constructed in a manner to provide visual access of the top of slope through trapdoors on 12 ft centers whereas previously this area was blocked by a solid redwood fence.