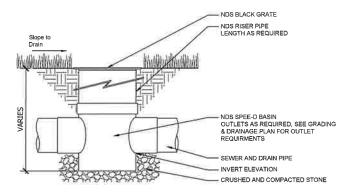

Review of application for an elevated boardwalk serving as pedestrian access along a portion of the marina to complete an ADA pathway. Seek the Board of Trustees' approval for this application. KSN Inc. recommends approval. This elevated pathway is constructed in a manner to provide visual access of the top of slope through trapdoors on 12 ft centers whereas previously this area was blocked by a solid redwood fence.