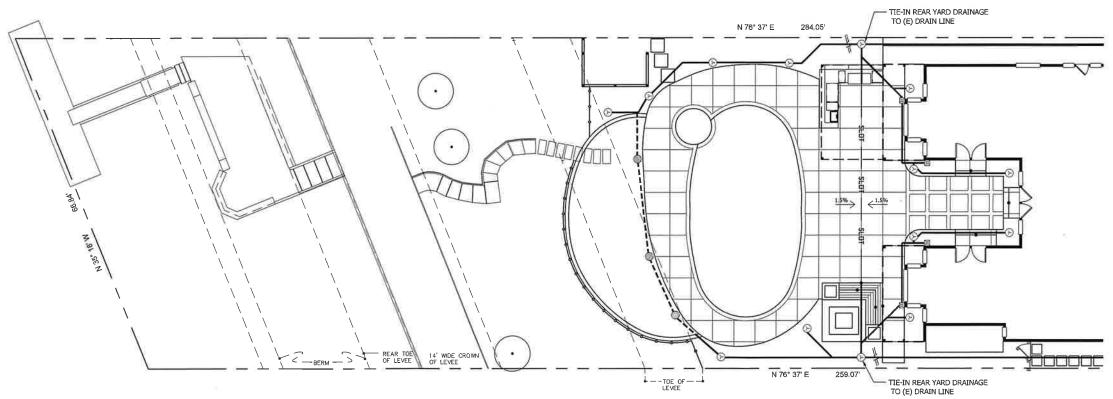

c) 6333 Embarcadero Drive
Michael and Krystle Balduzzi.
APN 098-310-04
Index No. 4, Lot 2104
(914) 733-2796
stancon@pacbell.net

Review of application for a remodeled backyard landscaping plan prepared by Landscape Architect Jeffrey Gamboni. KSN worked closely with Jeff Gamboni and revised the plan to comply with RD 1608 encroachment standards. One exception that KSN recommends approval of is the railing for a walkway of stairs on the landside slope. RD 1608's encroachment standards does not currently allow these handrails yet KSN Inc. is fine with approving them. Seek the Board of Trustees' approval for this application. KSN Inc. recommends approval.