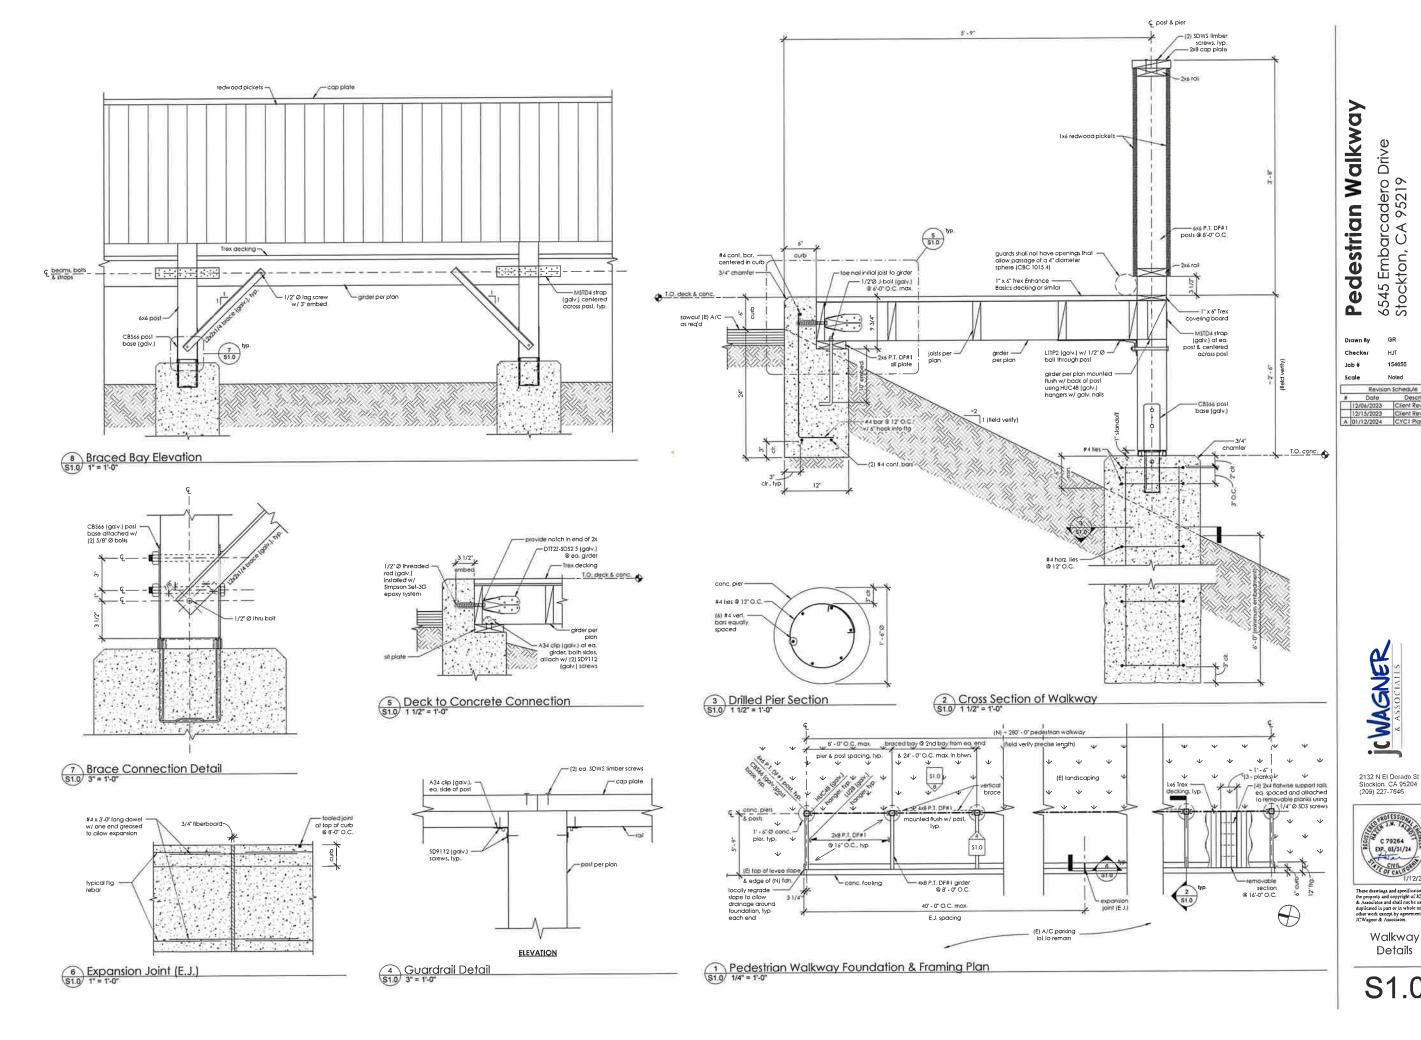

Review of application for an elevated boardwalk serving as pedestrian access along a portion of the marina to complete an ADA pathway. Seek the Board of Trustees' approval for this application. KSN Inc. recommends approval. This elevated pathway is constructed in a manner to provide visual access of the top of slope through trapdoors on 12 ft centers whereas previously this area was blocked by a solid redwood fence.