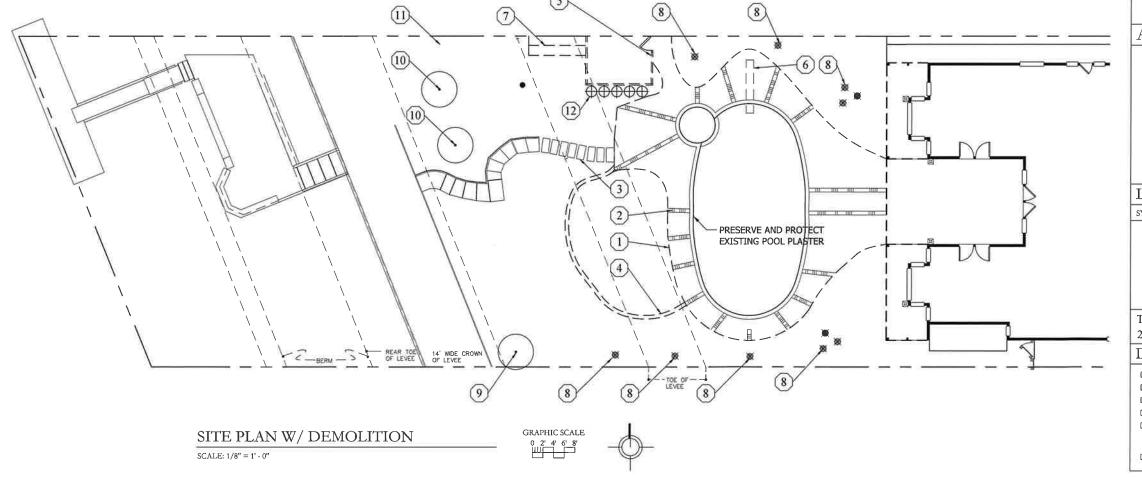

c) 6333 Embarcadero Drive
Michael and Krystle Balduzzi.
APN 098-310-04
Index No. 4, Lot 2104
(914) 733-2796
stancon@pacbell.net

Review of application for a remodeled backyard landscaping plan prepared by Landscape Architect Jeffrey Gamboni. KSN worked closely with Jeff Gamboni and revised the plan to comply with RD 1608 encroachment standards. One exception that KSN recommends approval of is the railing for a walkway of stairs on the landside slope. RD 1608's encroachment standards does not currently allow these handrails yet KSN Inc. is fine with approving them. Seek the Board of Trustees' approval for this application. KSN Inc. recommends approval.