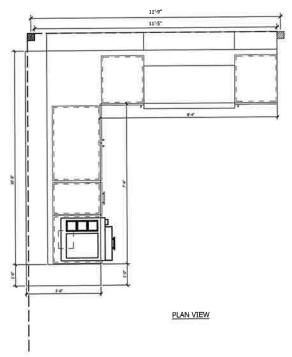

Review of application for an elevated boardwalk serving as pedestrian access along a portion of the marina to complete an ADA pathway. Seek the Board of Trustees' approval for this application. KSN Inc. recommends approval. This elevated pathway is constructed in a manner to provide visual access of the top of slope through trapdoors on 12 ft centers whereas previously this area was blocked by a solid redwood fence.