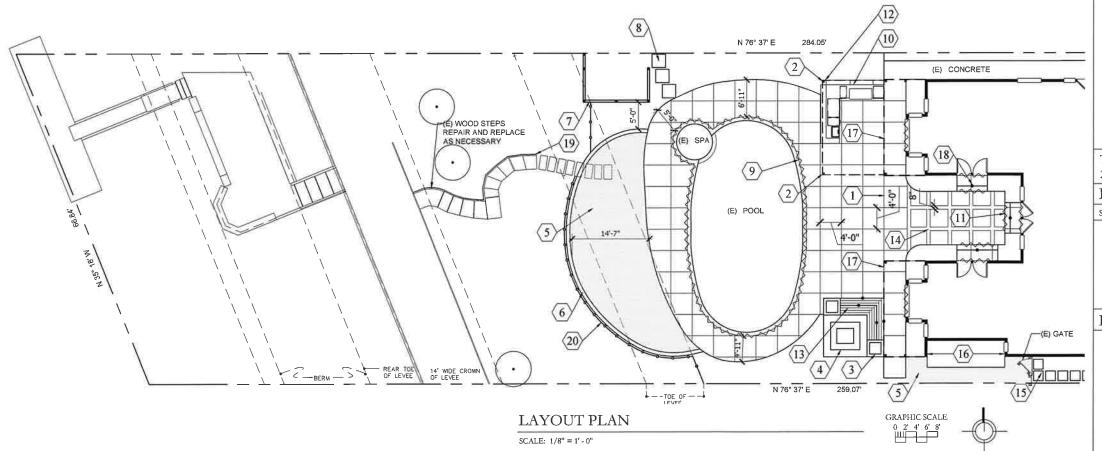

c) 6333 Embarcadero Drive
Michael and Krystle Balduzzi.
APN 098-310-04
Index No. 4, Lot 2104
(914) 733-2796
stancon@pacbell.net

Review of application for a remodeled backyard landscaping plan prepared by Landscape Architect Jeffrey Gamboni. KSN worked closely with Jeff Gamboni and revised the plan to comply with RD 1608 encroachment standards. One exception that KSN recommends approval of is the railing for a walkway of stairs on the landside slope. RD 1608's encroachment standards does not currently allow these handrails yet KSN Inc. is fine with approving them. Seek the Board of Trustees' approval for this application. KSN Inc. recommends approval.