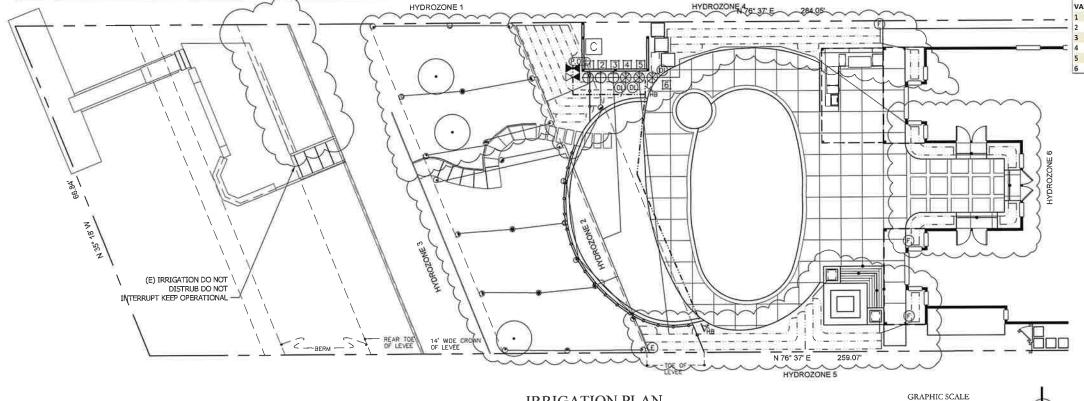

b) 6347 Embarcadero Drive Charles and Farley Staniec. APN 098-320-29 Index No. 1, Lot 2109 (916) 233-8191 Charles Cell stancon@pacbell.net

Review status of application for remodel of pre-existing back yard landscaping. KSN Inc. has worked with the Staniec's to assure adequate spacing of new plants and new pavers with 1-inch gaps for walkways whereas previously this area was blocked by a solid redwood fence along with proper plant spacing.

c) 6333 Embarcadero Drive
Michael and Krystle Balduzzi.
APN 098-310-04
Index No. 4, Lot 2104
(914) 733-2796
stancon@pacbell.net

Review of application for a remodeled backyard landscaping plan prepared by Landscape Architect Jeffrey Gamboni. KSN worked closely with Jeff Gamboni and revised the plan to comply with RD 1608 encroachment standards. One exception that KSN recommends approval of is the railing for a walkway of stairs on the landside slope. RD 1608's encroachment standards does not currently allow these handrails yet KSN Inc. is fine with approving them. Seek the Board of Trustees' approval for this application. KSN Inc. recommends approval.