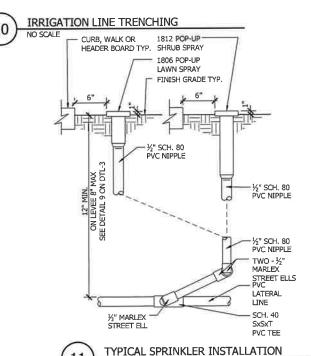

state of the state

DETAILS

A DATE REVISION/ SET

STORAGE DRAWER MFR: DANVER MODEL: OBF2401-LH STONE VEENER STONE VENEER ON BACKSIDE



CONCRETE POOL COPING

**OUTDOOR KITCHEN** SCALE: 1/2" = 1' - 0"

> This project shall comply with 2019 CRC, CPC, CMC, & CEC.

### DRAWING STATUS

- ☐ INFORMATION DWGS.
- □ PRELIMINARY DWGS. ☐ DESIGN DEVELOP DWGS. (NOT FOR CONSTRUCTION)
- ☐ CHECK SET
- □ PLAN CHECK DWGS
- ☐ BID SET DWGS.
- ☐ CONSTRUCTION DOCUMENTS
- □ OTHER



(NOT FOR CONSTRUCTION)

(NOT FOR CONSTRUCTION)



22 AUGUST 202



NOTES

1. TRENCHING AND BACKFILLING SHALL BE PER STANDARD

- SPECIFICATIONS.

  2 MINIMUM BACKFILL RELATIVE COMPACTION SHALL BE 90%.

  3 BUNDLE CONTROL WIRES TOGETHER AND TAPE TO PIPE AT 10'
- 4 24" MINIMUM COVER OVER PIPE LINES LOCATED UNDER VEHICULAR PAVING AREAS



14" X 19"-- 23" X 33" RECTANGULAR RECTANGULAR VALVE BOX 12" 12" VALVE BOX EDGE OF LAWN, VALVE IN BOX WALK, FENCE, TOP VIEW

- NOTES:

  1. CENTER BOX OVER REMOTE CONTROL VALVE TO FACILITATE SERVICING
- 2. SET BOXES 1" ABOVE FINISH GRADE OR MULCH COVER IN GROUND COVER/SHRUB AREA AND FLUSH WITH FINISH GRADE IN TURF AREA.
- 3. SET RCV AND VALVE BOX ASSEMBLY IN GROUND COVER/SHRUB AREA WHERE POSSIBLE, INSTALL IN LAWN AREA ONLY IF GROUND COVER DOES NOT EXIST ADJACENT TO LAWN.
  4. SET BOXES PARALLEL TO EACH OTHER AND PERPENDICULAR TO EDGE.
- 5. AVOID HEAVILY COMPACTING SOIL AROUND VALVE BOX EDGES TO PREVENT
- COLLAPSE AND DEFORMATION OF VALVE BOX SIDES. 6. VALVE BOXES SHALL HAVE BOLT DOWN LIDS WITH BOLTS INSTALLED.

VALVE BOX INSTALLATION



BALL VALVE AT FLUSHING LOCATION NO SCALE

6



RAIN