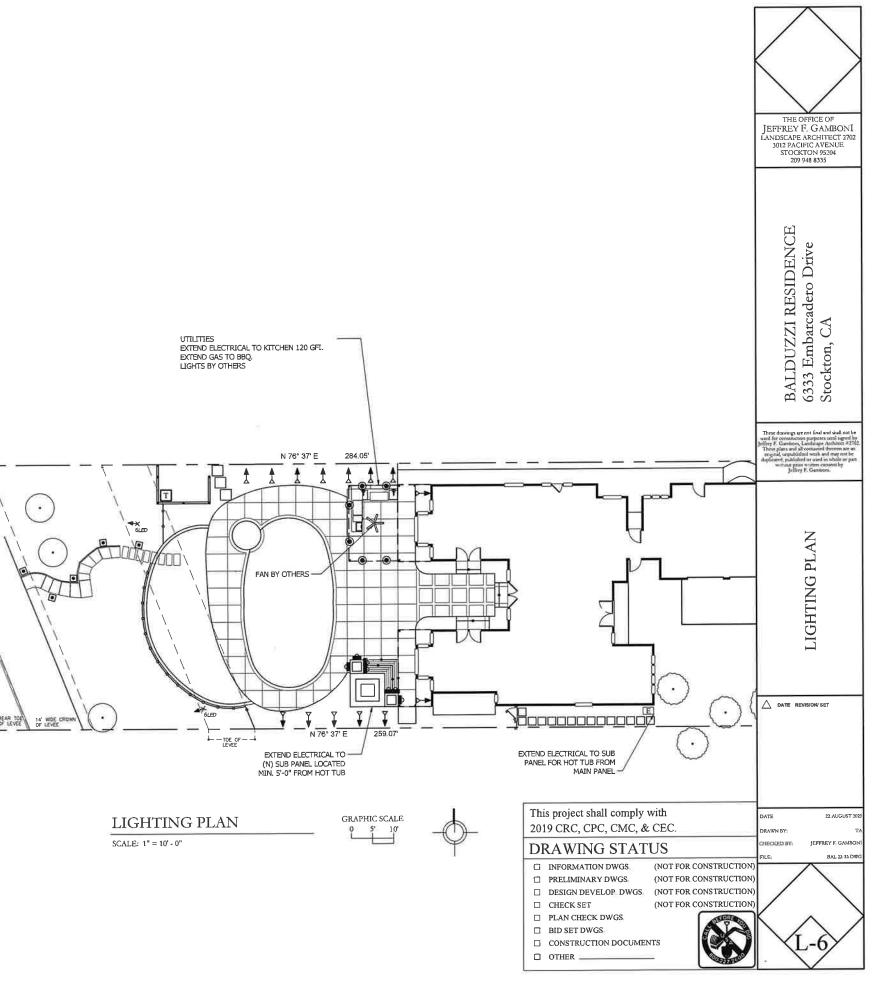

c) 6333 Embarcadero Drive
Michael and Krystle Balduzzi.
APN 098-310-04
Index No. 4, Lot 2104
(914) 733-2796
stancon@pacbell.net

Review of application for a remodeled backyard landscaping plan prepared by Landscape Architect Jeffrey Gamboni. KSN worked closely with Jeff Gamboni and revised the plan to comply with RD 1608 encroachment standards. One exception that KSN recommends approval of is the railing for a walkway of stairs on the landside slope. RD 1608's encroachment standards does not currently allow these handrails yet KSN Inc. is fine with approving them. Seek the Board of Trustees' approval for this application. KSN Inc. recommends approval.