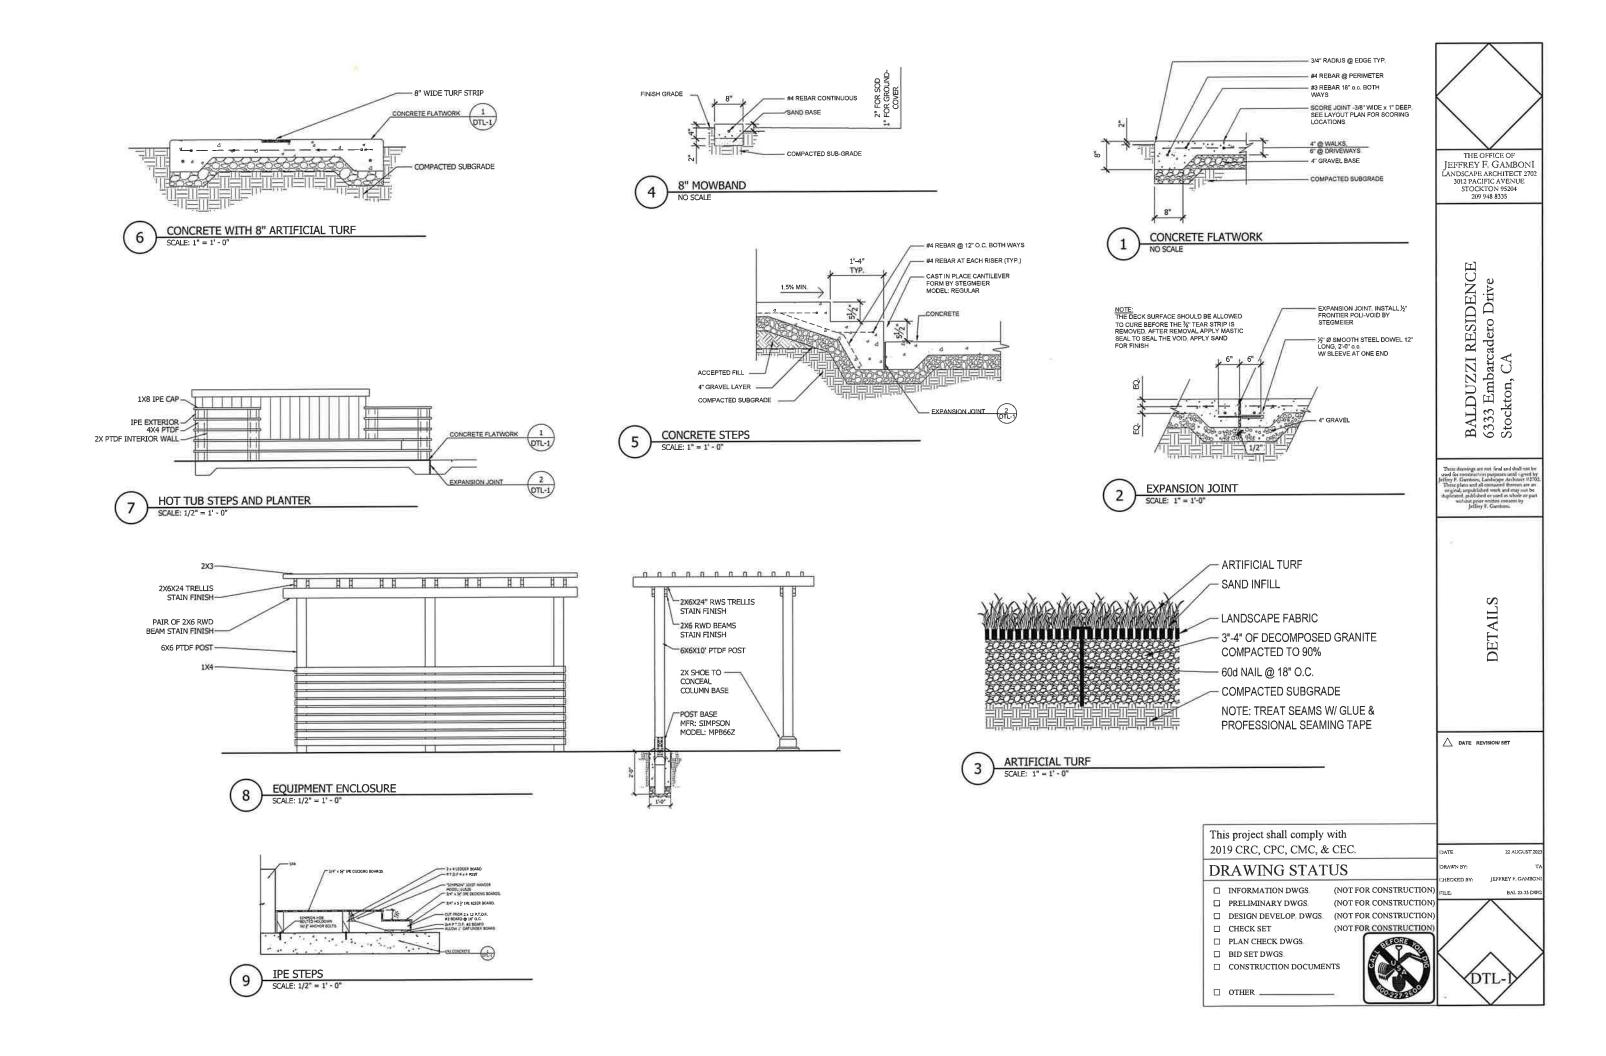

c) 6333 Embarcadero Drive
Michael and Krystle Balduzzi.
APN 098-310-04
Index No. 4, Lot 2104
(914) 733-2796
stancon@pacbell.net

Review of application for a remodeled backyard landscaping plan prepared by Landscape Architect Jeffrey Gamboni. KSN worked closely with Jeff Gamboni and revised the plan to comply with RD 1608 encroachment standards. One exception that KSN recommends approval of is the railing for a walkway of stairs on the landside slope. RD 1608's encroachment standards does not currently allow these handrails yet KSN Inc. is fine with approving them. Seek the Board of Trustees' approval for this application. KSN Inc. recommends approval.