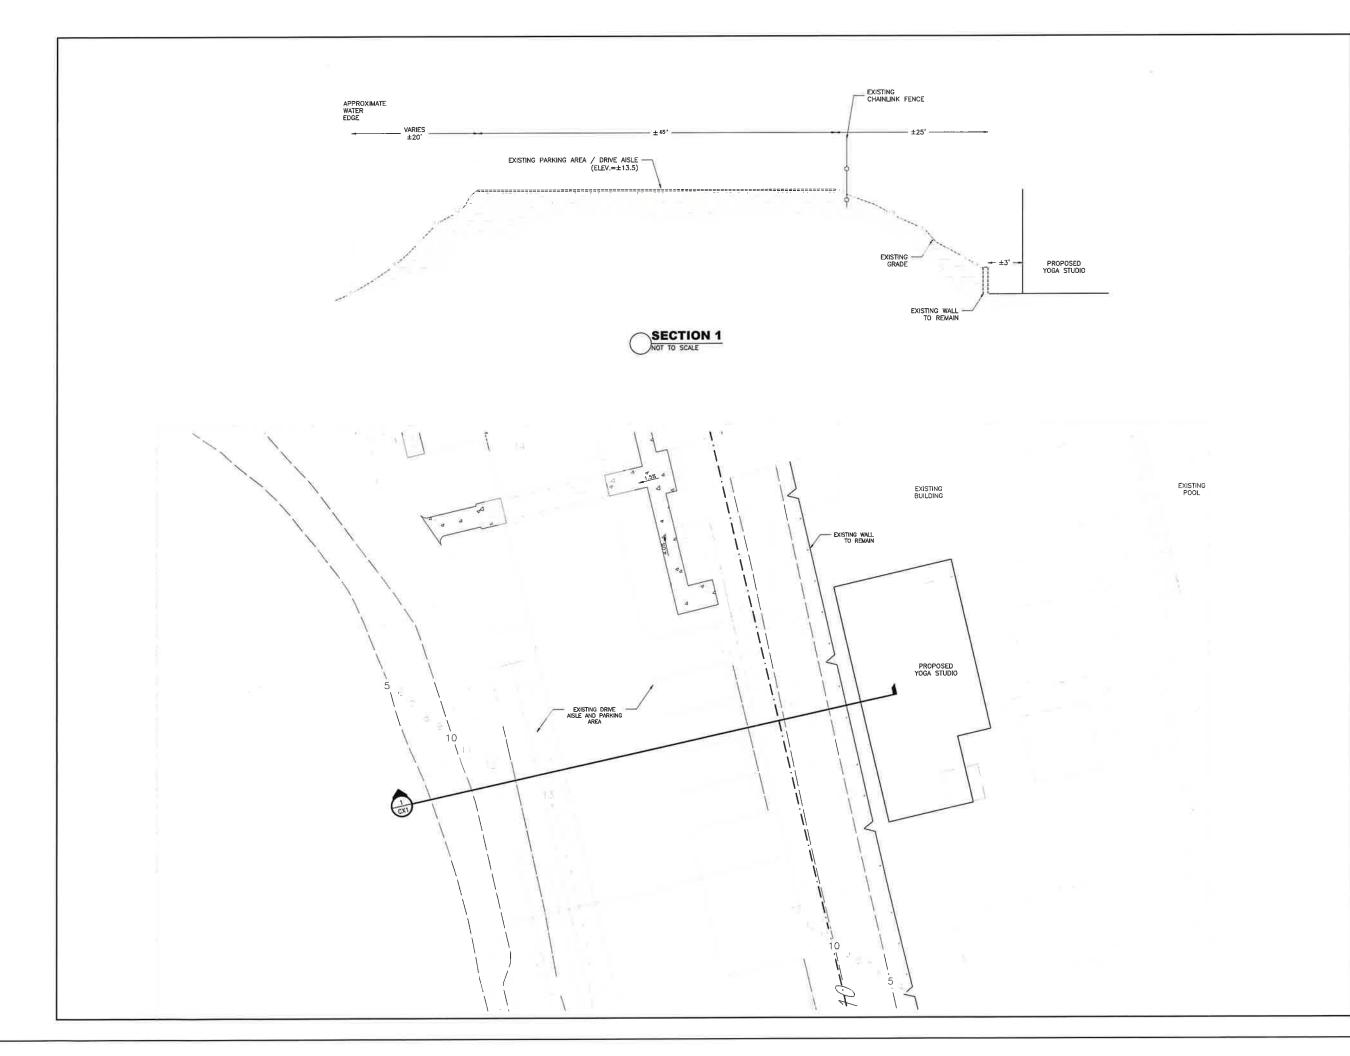

c) 6333 Embarcadero Drive
Michael and Krystle Balduzzi.
APN 098-310-04
Index No. 4, Lot 2104
(914) 733-2796
stancon@pacbell.net

Review of application for a remodeled backyard landscaping plan prepared by Landscape Architect Jeffrey Gamboni. KSN worked closely with Jeff Gamboni and revised the plan to comply with RD 1608 encroachment standards. One exception that KSN recommends approval of is the railing for a walkway of stairs on the landside slope. RD 1608's encroachment standards does not currently allow these handrails yet KSN Inc. is fine with approving them. Seek the Board of Trustees' approval for this application. KSN Inc. recommends approval.