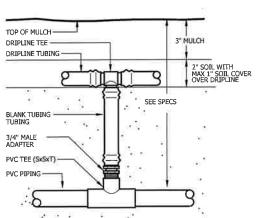

c) 6333 Embarcadero Drive
Michael and Krystle Balduzzi.
APN 098-310-04
Index No. 4, Lot 2104
(914) 733-2796
stancon@pacbell.net

Review of application for a remodeled backyard landscaping plan prepared by Landscape Architect Jeffrey Gamboni. KSN worked closely with Jeff Gamboni and revised the plan to comply with RD 1608 encroachment standards. One exception that KSN recommends approval of is the railing for a walkway of stairs on the landside slope. RD 1608's encroachment standards does not currently allow these handrails yet KSN Inc. is fine with approving them. Seek the Board of Trustees' approval for this application. KSN Inc. recommends approval.