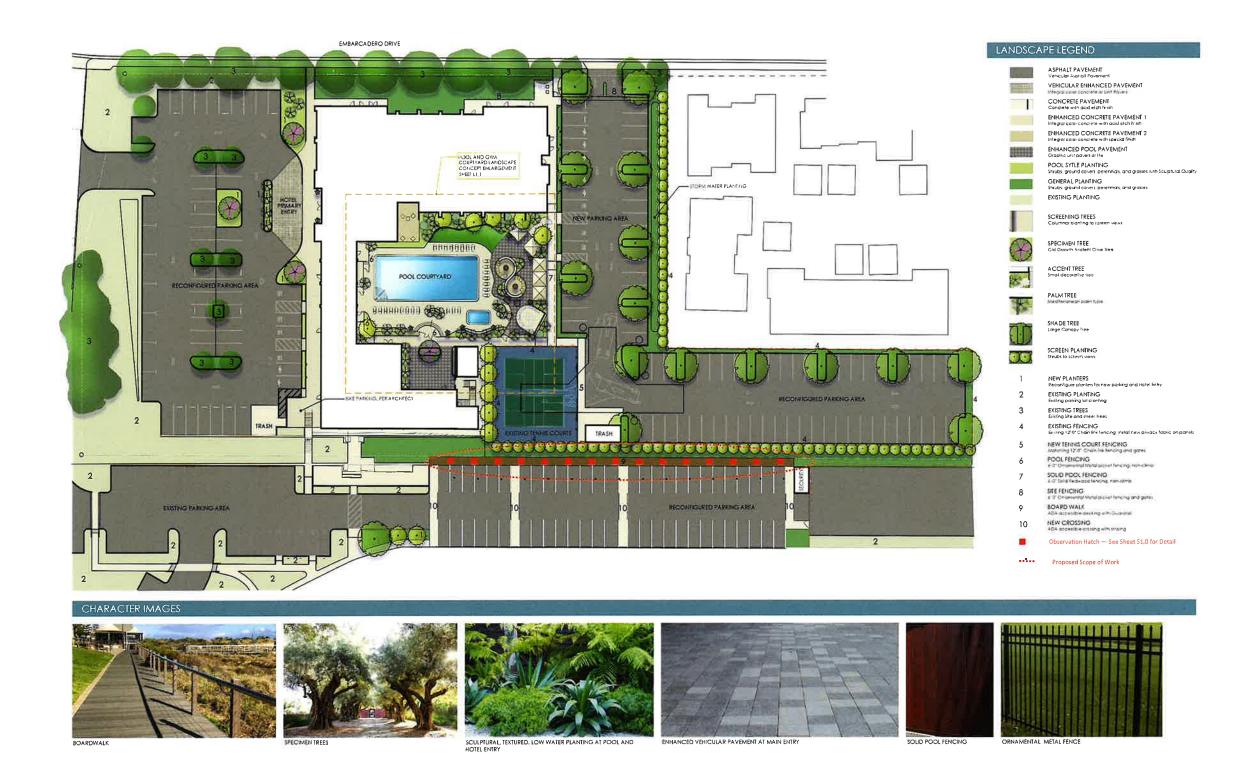

Review of application for an elevated boardwalk serving as pedestrian access along a portion of the marina to complete an ADA pathway. Seek the Board of Trustees' approval for this application. KSN Inc. recommends approval. This elevated pathway is constructed in a manner to provide visual access of the top of slope through trapdoors on 12 ft centers whereas previously this area was blocked by a solid redwood fence.