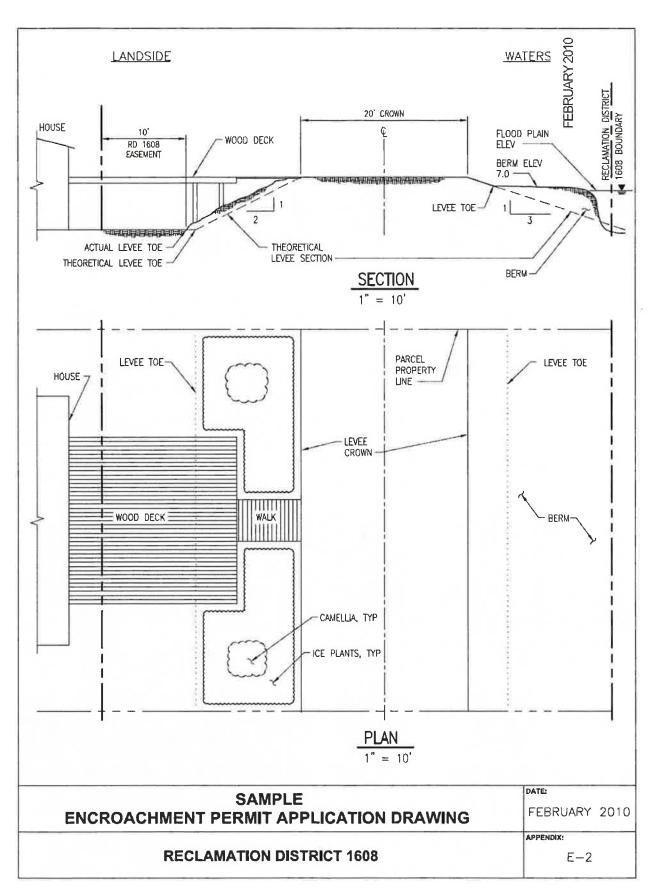

Review of application for an elevated boardwalk serving as pedestrian access along a portion of the marina to complete an ADA pathway. Seek the Board of Trustees' approval for this application. KSN Inc. recommends approval. This elevated pathway is constructed in a manner to provide visual access of the top of slope through trapdoors on 12 ft centers whereas previously this area was blocked by a solid redwood fence.