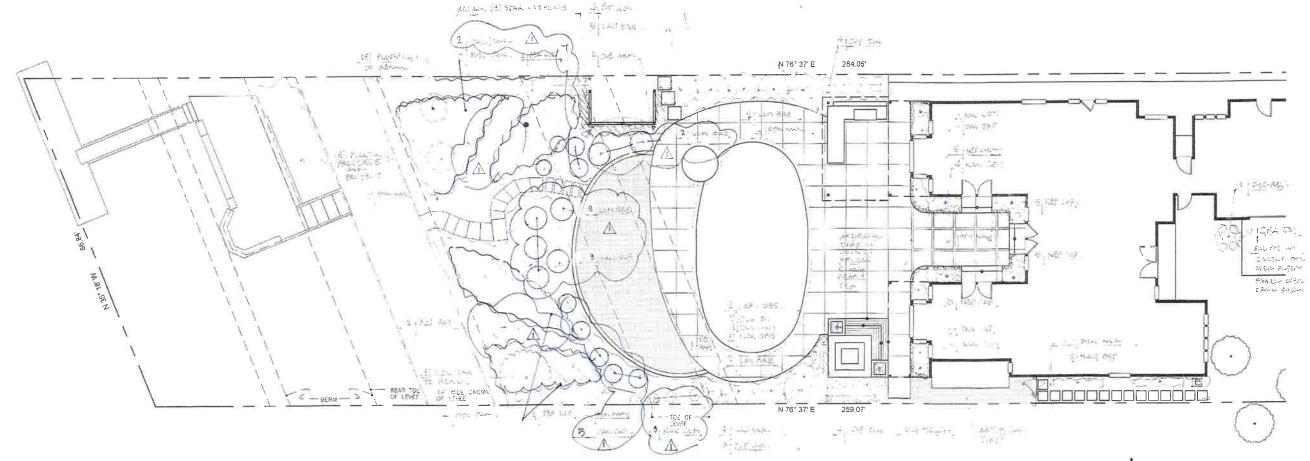

c) 6333 Embarcadero Drive
Michael and Krystle Balduzzi.
APN 098-310-04
Index No. 4, Lot 2104
(914) 733-2796
stancon@pacbell.net

Review of application for a remodeled backyard landscaping plan prepared by Landscape Architect Jeffrey Gamboni. KSN worked closely with Jeff Gamboni and revised the plan to comply with RD 1608 encroachment standards. One exception that KSN recommends approval of is the railing for a walkway of stairs on the landside slope. RD 1608's encroachment standards does not currently allow these handrails yet KSN Inc. is fine with approving them. Seek the Board of Trustees' approval for this application. KSN Inc. recommends approval.