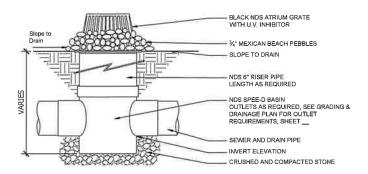

Review of application for an elevated boardwalk serving as pedestrian access along a portion of the marina to complete an ADA pathway. Seek the Board of Trustees' approval for this application. KSN Inc. recommends approval. This elevated pathway is constructed in a manner to provide visual access of the top of slope through trapdoors on 12 ft centers whereas previously this area was blocked by a solid redwood fence.