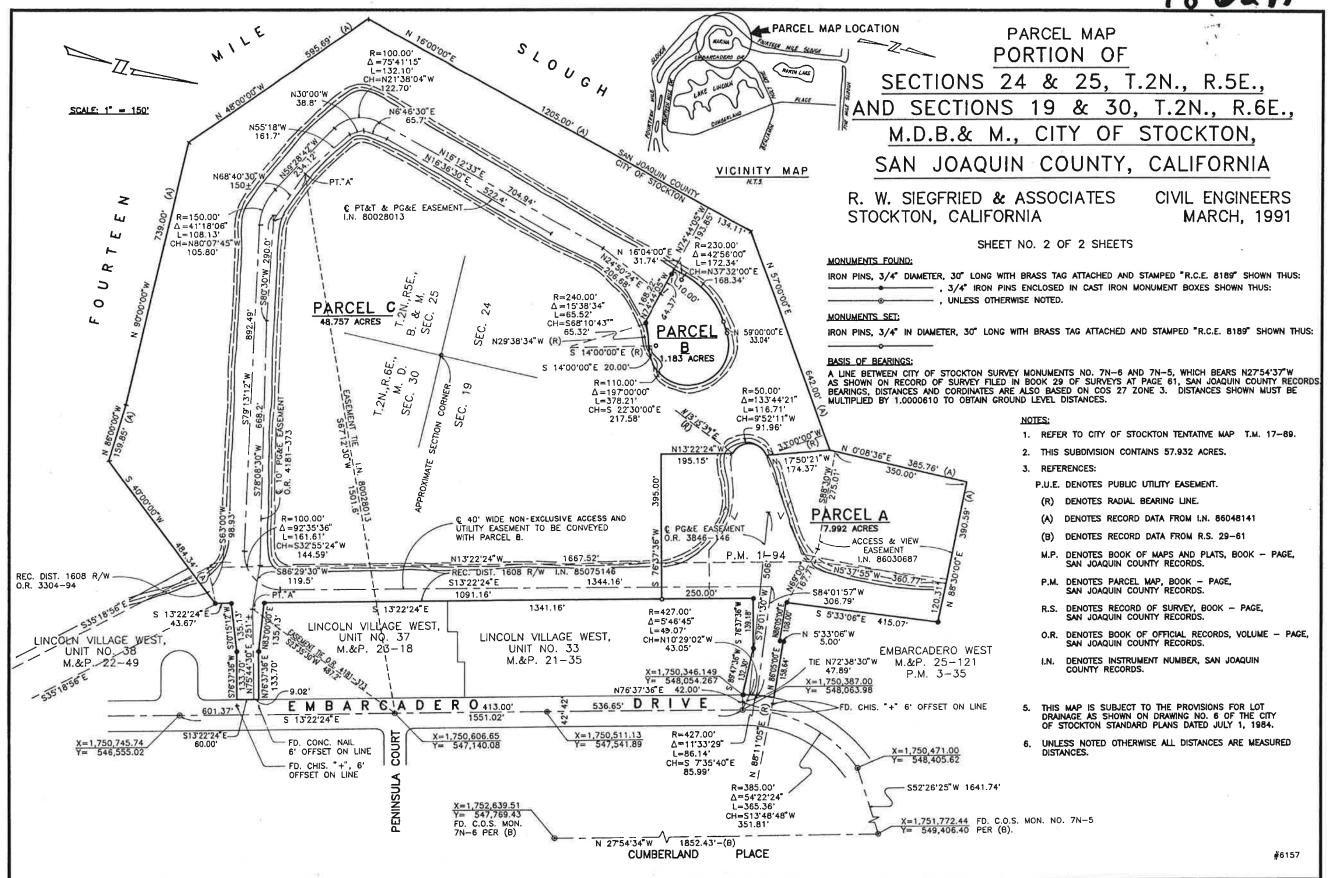

#### MEETING AGENDA FOR RECLAMATION DISTRICT NO. 1608 BOARD OF TRUSTEES REGULAR MEETING 8:00 A.M. MARCH 2, 2022