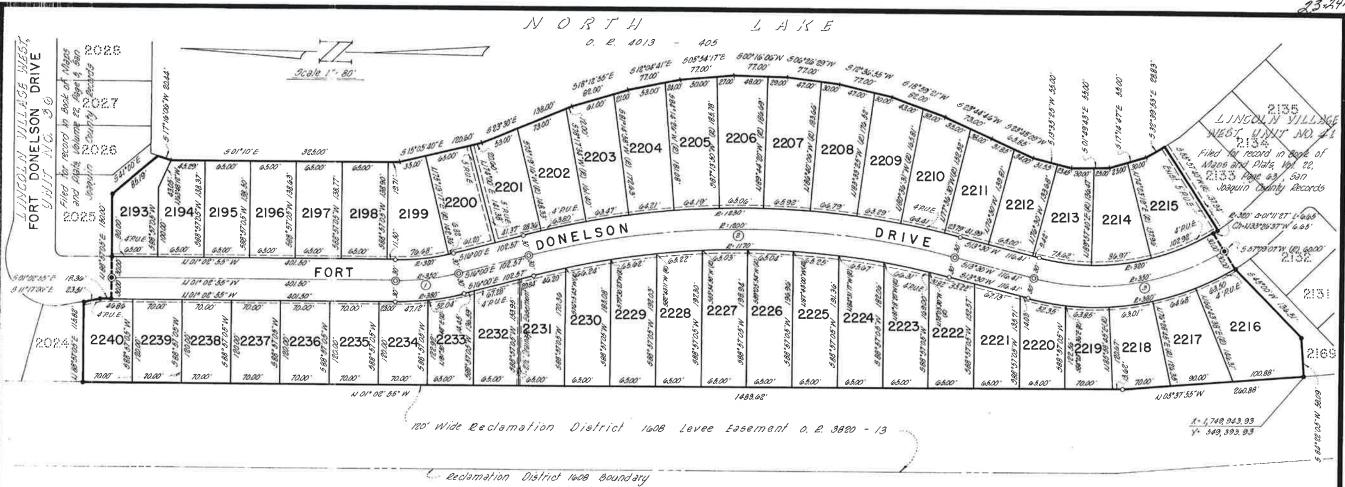

#### A. <u>Permit Requests from Homeowners</u>

a. 4149 Fort Donelson Drive Morgan and Susan Mayfield APN 098-420-16

Review vegetation clearing of the Mayfield residence.

Please see Engineer's Report, Section I.A.a.

b. 4165Fort Donelson Drive David and Tanya Smith APN 098-420-14

Review application for the construction of a new deck at 4165 Fort Donelson Drive for the Smiths by contractor. The extent of the installation goes beyond the Smith's property line. KSN is not supportive of this plan submittal and recommends that the Smiths limit the width of the deck to stay within their property.

Please see Engineer's Report, Section I.A.b.

#### A. Permit Requests from homeowners.

 a) 4149 Fort Donelson Drive Morgan & Susan Mayfield Index No. 127, Lot No 2220 APN 098-420-16

Review vegetation clearing of the Mayfield residence.

EXHIBIT A: Current Photos of the Mayfield residence taken on 1/25/22

b) 4165 Fort Donelson Drive Mr. David & Mrs. Tanya Smith Index No. 129, Lot No. 2218 APN 098-420-14

Review an application for the construction of a new deck at 4165 Fort Donelson Drive for the Smiths by contactor Michael Esparza (209) 470-5856.