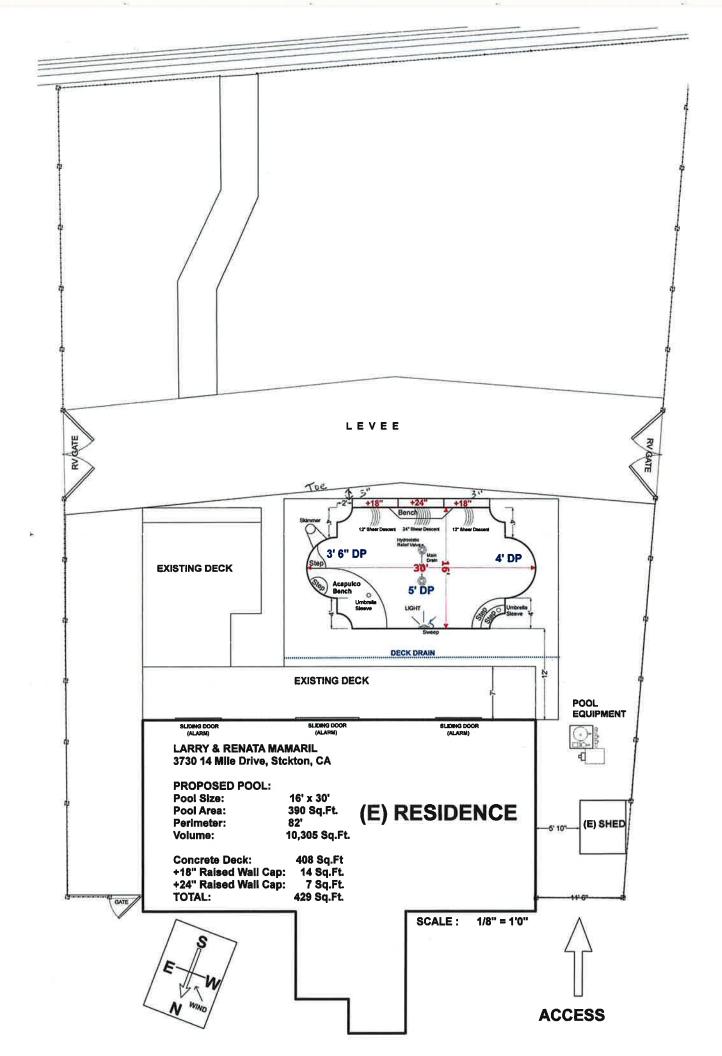

#### III. Plan Review

A. Permit Requests from homeowners: 3730 Fourteen Mile Drive Mr. Larry and Mrs. Renata Mamaril

Review request to construct a pool.

- 5. <u>District Website</u>. Discussion and direction regarding updating the District's website.
- 6. Levee Superintendent Report. Request for directions and approvals.
- 7. Report by Trustees on meetings attended and up coming meetings. Request for direction.
- 8. Report and possible action on Progress of Tasks Assigned at Previous Board Meetings.
- 9. <u>Discussion and direction on Short-Term and Long-Range Goals.</u>
- 10. District Calendar. Discussion and direction.