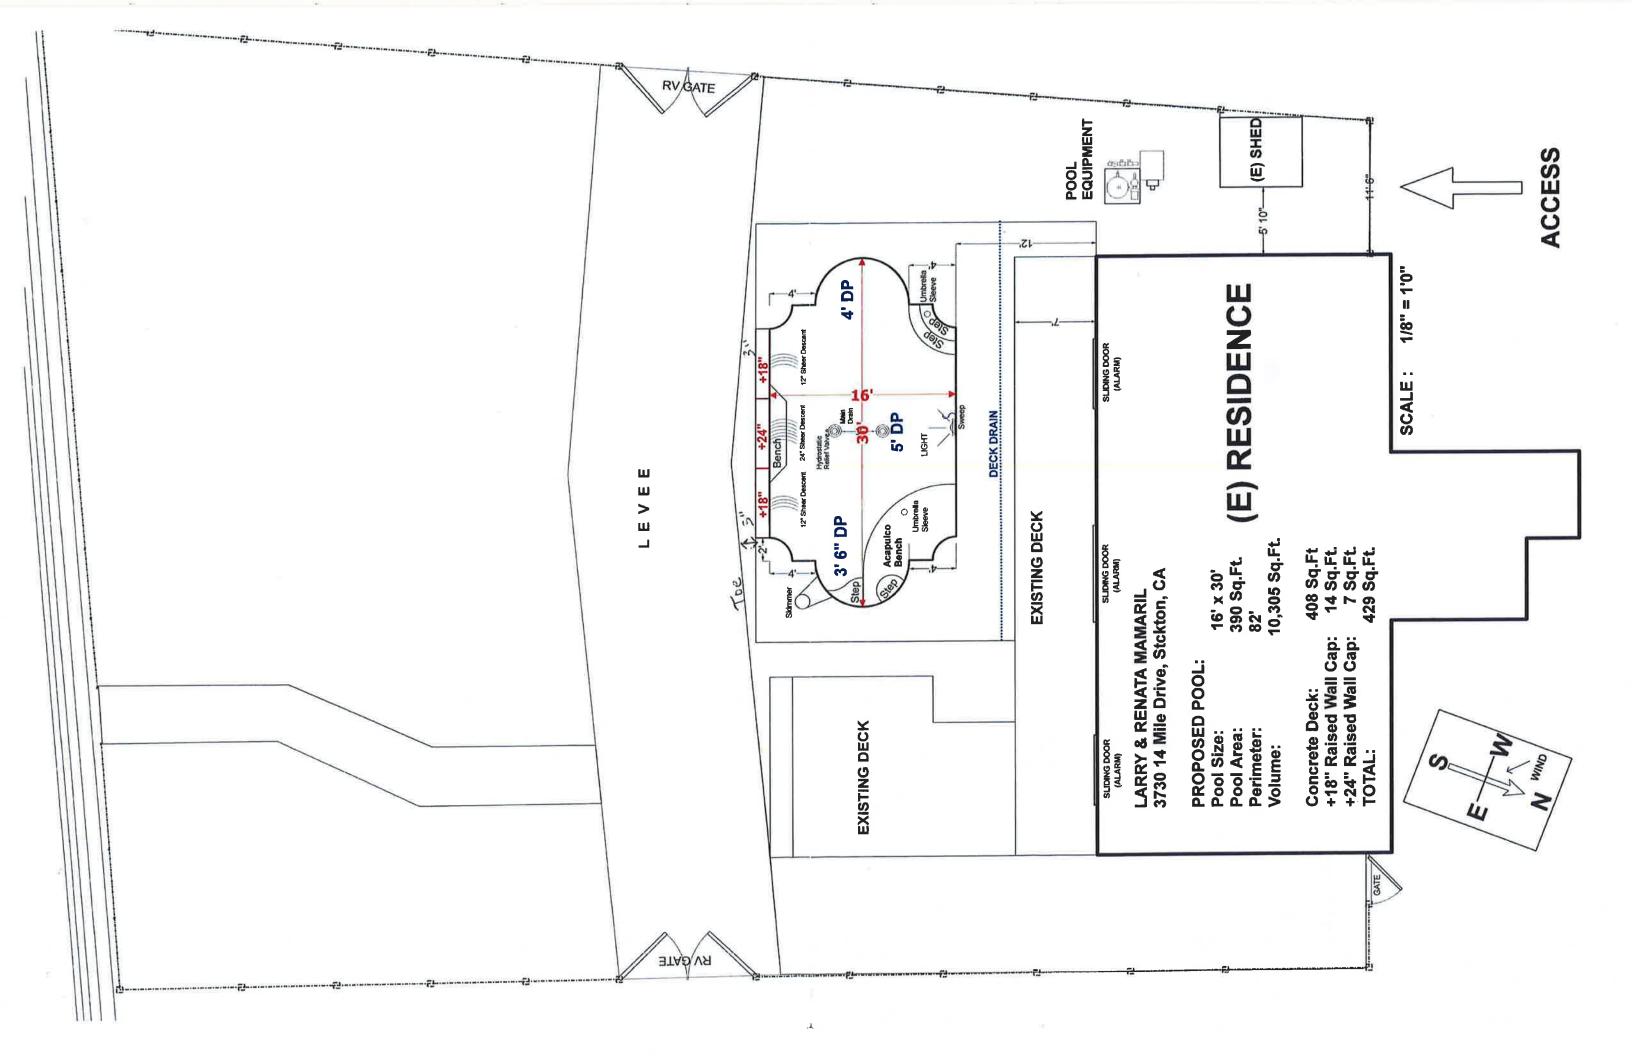

#### III. Plan Review

A. Permit Requests from homeowners: 3730 Fourteen Mile Drive Mr. Larry and Mrs. Renata Mamaril

Review request to construct a pool.

- 5. <u>District Website</u>. Discussion and direction regarding updating the District's website.
- 6. Levee Superintendent Report. Request for directions and approvals.
- 7. Report by Trustees on meetings attended and up coming meetings. Request for direction.
- 8. Report and possible action on Progress of Tasks Assigned at Previous Board Meetings.
- 9. <u>Discussion and direction on Short-Term and Long-Range Goals.</u>
- 10. District Calendar. Discussion and direction.