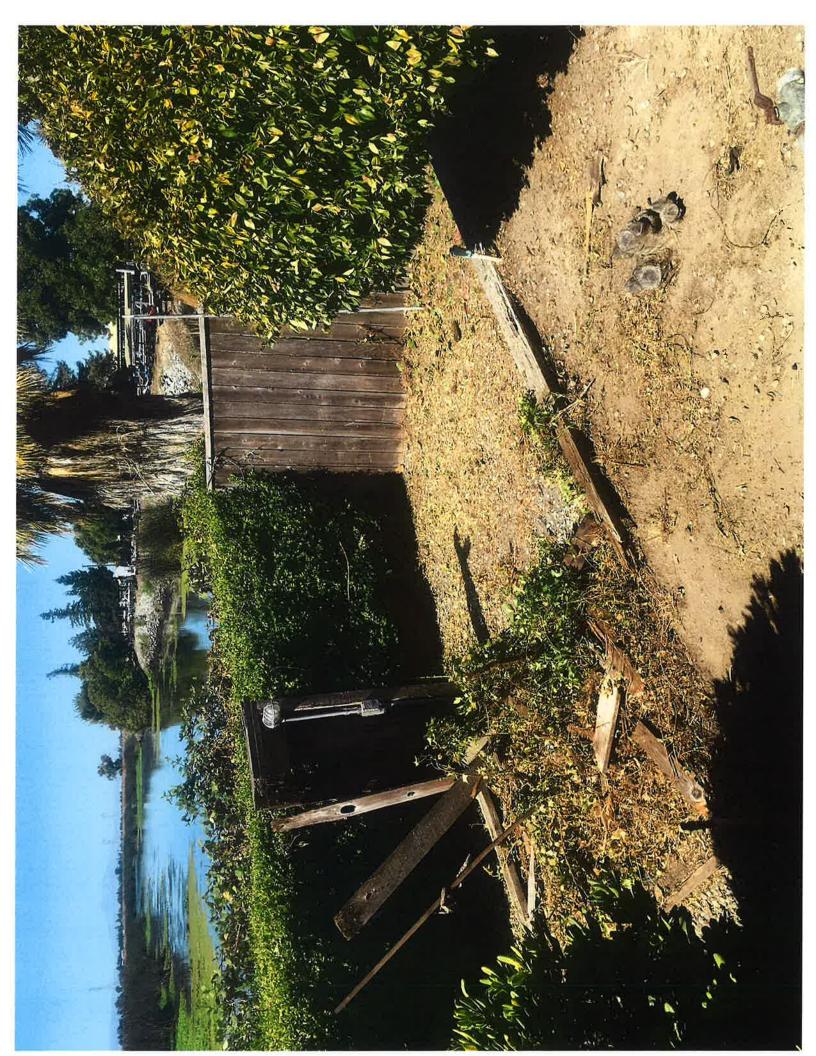

#### I. PLAN REVIEW

- A. Review status of the Staniec residence:
  - 1. 3/28/19 Christopher H. Neudeck (CHN) sent initial violation notice to Staniec.
  - 2. 4/8/19 CHN spoke with Chuck Staniec and discussed conducting an inspection of his lot at 6347 Embarcadero Drive. Mr. Staniec indicated that he is still travelling to Dublin for his Auto repair business but gets home a at 5:30 most evenings. I indicated that I would organize an inspection in the next couple of weeks and give him a call 916-233-8181.
  - 3. 5/23/19 Wendy L. Fuerte (WLF) spoke with Joe Bryson and he stated that Staniec has hired a few of Joe Bryson's guys to clear the vegetation and bring property to District standard. Will start clearing on 6/1/19.
  - 4. 8/26/2019 CHN sent a second violation notice, as no work had yet occurred regarding remediating the violation issues.
  - 5. 9/11/2019 Aaron J. Lickingteller (AJL) and Joe Bryson inspected progress at Staniec's easement to find that the old dilapidated wooden structure adjacent to the marina was in the process of being removed. Several bushes had been removed on the landside slope and trimming of the hedgerow along the landside levee road hinge point was in the process of being trimmed. The arborist on hand said that some type of infestation of the hedgerow was in progress and he predicted that the entire vegetation clump would soon be dead.
  - 6. 9/23/19 CHN reported after discussing matter with Joe Bryson that Staniec is progressing with clearing his lot of the objectionable vegetation. He anticipates that the work should be completed within 3 weeks from this date.
  - 7. Vegetation clearing required on waterside slope no change since last inspection. Vegetation along landside slope (western portion of property) was trimmed last year but has grown back to over 24-inches in height and is dense. Also, dilapidated wooden structure on east waterside slope, light poles do not have an encroachment permit on file. Dilapidated wooden structure can probably be removed.

### 6347 Embarcadero Drive

Mr. Charles and Mrs. Farley Staniec.

EXHIBIT A: KSN Inc. Summary Inspection photos dated 9/11/19