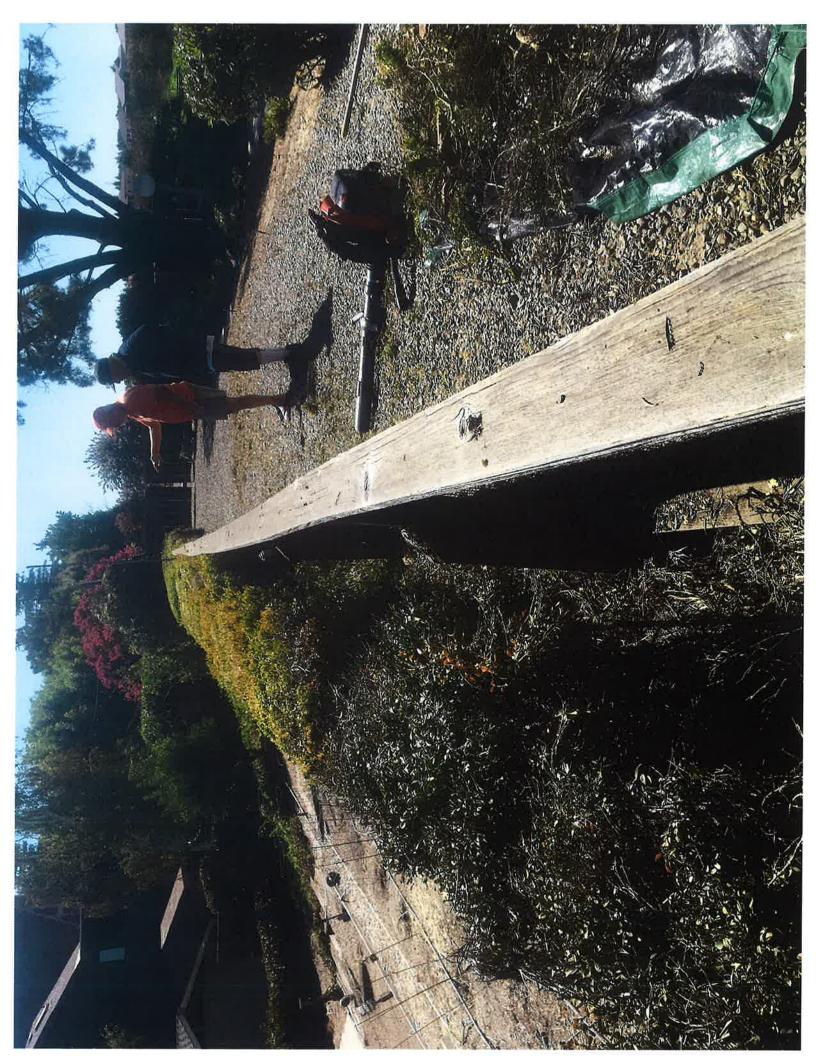

#### I. PLAN REVIEW

- A. Review status of the Staniec residence:
  - 1. 3/28/19 Christopher H. Neudeck (CHN) sent initial violation notice to Staniec.
  - 2. 4/8/19 CHN spoke with Chuck Staniec and discussed conducting an inspection of his lot at 6347 Embarcadero Drive. Mr. Staniec indicated that he is still travelling to Dublin for his Auto repair business but gets home a at 5:30 most evenings. I indicated that I would organize an inspection in the next couple of weeks and give him a call 916-233-8181.
  - 3. 5/23/19 Wendy L. Fuerte (WLF) spoke with Joe Bryson and he stated that Staniec has hired a few of Joe Bryson's guys to clear the vegetation and bring property to District standard. Will start clearing on 6/1/19.
  - 4. 8/26/2019 CHN sent a second violation notice, as no work had yet occurred regarding remediating the violation issues.
  - 5. 9/11/2019 Aaron J. Lickingteller (AJL) and Joe Bryson inspected progress at Staniec's easement to find that the old dilapidated wooden structure adjacent to the marina was in the process of being removed. Several bushes had been removed on the landside slope and trimming of the hedgerow along the landside levee road hinge point was in the process of being trimmed. The arborist on hand said that some type of infestation of the hedgerow was in progress and he predicted that the entire vegetation clump would soon be dead.
  - 6. 9/23/19 CHN reported after discussing matter with Joe Bryson that Staniec is progressing with clearing his lot of the objectionable vegetation. He anticipates that the work should be completed within 3 weeks from this date.
  - 7. Vegetation clearing required on waterside slope no change since last inspection. Vegetation along landside slope (western portion of property) was trimmed last year but has grown back to over 24-inches in height and is dense. Also, dilapidated wooden structure on east waterside slope, light poles do not have an encroachment permit on file. Dilapidated wooden structure can probably be removed.

### 6347 Embarcadero Drive

Mr. Charles and Mrs. Farley Staniec.

EXHIBIT A: KSN Inc. Summary Inspection photos dated 9/11/19