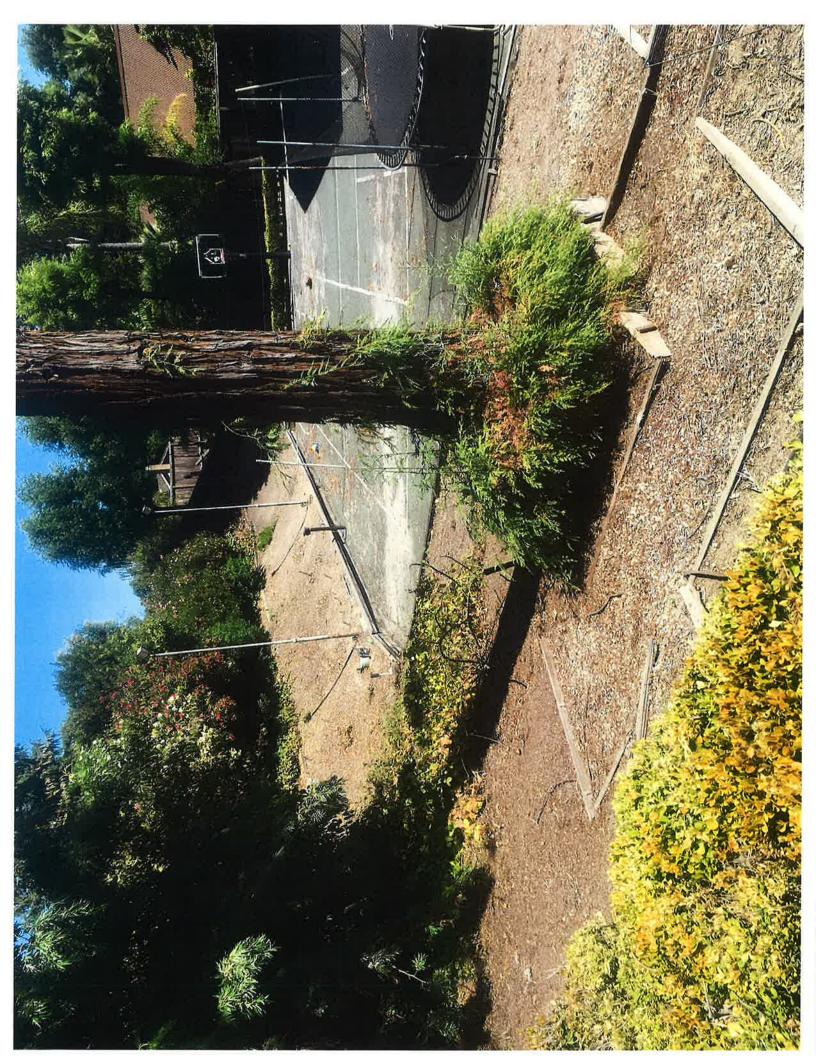

#### I. PLAN REVIEW

- A. Review status of the Staniec residence:
  - 1. 3/28/19 Christopher H. Neudeck (CHN) sent initial violation notice to Staniec.
  - 2. 4/8/19 CHN spoke with Chuck Staniec and discussed conducting an inspection of his lot at 6347 Embarcadero Drive. Mr. Staniec indicated that he is still travelling to Dublin for his Auto repair business but gets home a at 5:30 most evenings. I indicated that I would organize an inspection in the next couple of weeks and give him a call 916-233-8181.
  - 3. 5/23/19 Wendy L. Fuerte (WLF) spoke with Joe Bryson and he stated that Staniec has hired a few of Joe Bryson's guys to clear the vegetation and bring property to District standard. Will start clearing on 6/1/19.
  - 4. 8/26/2019 CHN sent a second violation notice, as no work had yet occurred regarding remediating the violation issues.
  - 5. 9/11/2019 Aaron J. Lickingteller (AJL) and Joe Bryson inspected progress at Staniec's easement to find that the old dilapidated wooden structure adjacent to the marina was in the process of being removed. Several bushes had been removed on the landside slope and trimming of the hedgerow along the landside levee road hinge point was in the process of being trimmed. The arborist on hand said that some type of infestation of the hedgerow was in progress and he predicted that the entire vegetation clump would soon be dead.
  - 6. 9/23/19 CHN reported after discussing matter with Joe Bryson that Staniec is progressing with clearing his lot of the objectionable vegetation. He anticipates that the work should be completed within 3 weeks from this date.
  - 7. Vegetation clearing required on waterside slope no change since last inspection. Vegetation along landside slope (western portion of property) was trimmed last year but has grown back to over 24-inches in height and is dense. Also, dilapidated wooden structure on east waterside slope, light poles do not have an encroachment permit on file. Dilapidated wooden structure can probably be removed.

### 6347 Embarcadero Drive

Mr. Charles and Mrs. Farley Staniec.

EXHIBIT A: KSN Inc. Summary Inspection photos dated 9/11/19