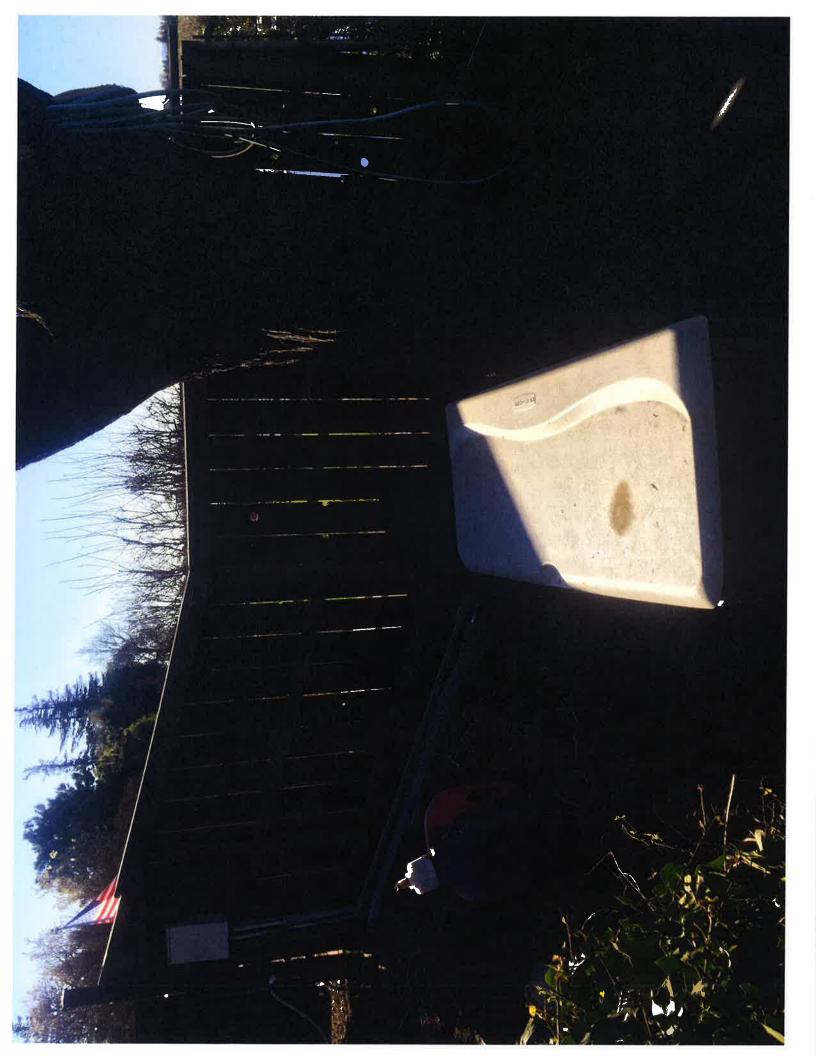

#### I. PLAN REVIEW

- A. Mr. Charles and Mrs. Farley Staniec residence at 6347 Embarcadero Drive:
  - 1. 3/28/19 Christopher H. Neudeck (CHN) sent initial violation notice to Staniec.
  - 2. 4/8/19 CHN spoke with Chuck Staniec and discussed conducting an inspection of his lot at 6347 Embarcadero Drive. Mr. Staniec indicated that he is still travelling to Dublin for his Auto repair business but gets home a at 5:30 most evenings. I indicated that I would organize an inspection in the next couple of weeks and give him a call 916-233-8181.
  - 3. 5/23/19 Wendy L. Fuerte (WLF) spoke with Joe Bryson and he stated that Staniec has hired a few of Joe Bryson's guys to clear the vegetation and bring property to District standard. Will start clearing on 6/1/19.
  - 4. 8/26/2019 CHN sent a second violation notice, as no work had yet occurred regarding remediating the violation issues.
  - 5. 9/11/2019 Aaron J. Lickingteller (AJL) and Joe Bryson inspected progress at Staniec's easement to find that the old dilapidated wooden structure adjacent to the marina was in the process of being removed. Several bushes had been removed on the landside slope and trimming of the hedgerow along the landside levee road hinge point was in the process of being trimmed. The arborist on hand said that some type of infestation of the hedgerow was in progress and he predicted that the entire vegetation clump would soon be dead.
  - 6. 9/23/19 CHN reported after discussing matter with Joe Bryson that Staniec is progressing with clearing his lot of the objectionable vegetation. He anticipates that the work should be completed within 3 weeks from this date.
  - 7. 12/20/19 Joe Bryson, at CHN's request speaks with Chuck Staniec by phone to inform him that the District has requested his presence for a "Show Cause" meeting scheduled for January 2, 2020 to determine if legal action is required to be taken upon Staniec's regarding his untimely and incomplete addressing of District levee encroachment violations.
  - 8. 12/23/19 AJL and Joe Bryson performed a follow-up inspection on Staniec's progress. Vegetation clearing required on waterside slope no

change since last inspection this vegetation needs to be cleaned up for inspectability purposes on the waterside slope. Hedgerow vegetation along landside slope (eastern portion of property) was trimmed last year but has grown back to over 12 inches in height and is dense. Landside levee crown hinge point hedge row was trimmed to approximately 6-inches above existing grade and remains in place and within permit limits. Also, dilapidated wooden structure and remnant electrical lines on west waterside slope needs to be removed. Light poles are generally called out in permit documentation therefore they are allowed to stay on the waterside slope.

- 9. 1/2/2020 Joe Bryson performed an additional follow up inspection of the Staniec property and found that the dilapidated fence along the landside levee crown hinge point had been repaired.
- 10. 2/10/2020 Joe Bryson and Aaron Lickingteller with KSN performed an additional follow up inspection of the Staniec property and found that the Staniec's had complied with the request to thin the vegetation on the waterside slope but had not yet removed the hedge roots along the landside edge of crown.
- 11. <u>GENERAL NOTES</u> in addition to the above timeline: Below are the updates to the follow-up inspections, together with additional historical information.:
  - Permit issued 9/19/1983 for: "Landscaping, concrete work, fencing, electrical, irrigation and other improvements to the levee." Signed and executed under the previous homeowner's name (Kelley) and the former Board President (Snyder);
  - Earliest inspection report on hand: Jan 24, 1985 and every inspection report thereafter specify components included in permit wording mentioned above in the following way:
    - Landscaping remains vague and only states landscaping authorized on landside (LS) and waterside (WS) levee slopes;
    - o Railroad steps LS and concrete steps WS
    - o Buried sprinkler system WS
    - o Buried electrical system WS
    - Welded wire fence @ LS top of levee fence is wooden posts with wire mesh.
  - Somewhere between June 2003 and April 2012 (there are no inspection reports available), Staniec purchased the property during this time frame.
  - Inspection report dated April 2012 states in the Notes section of the Inspection Report "Owner shall trim and maintain landscaping to provide visibility of levee slope," and references former inspections dtd.5/23/1983, 5/13/1996, 6/9/1997 (all former home owner).

- KSN Inspection Report dated December 2015 made a note to "Maintain landscaping to provide visibility of levee slope".
- In 2018, a Levee Permit Application and Site Exhibit showing updated visual demonstrating general vegetation violations was provided to Staniec following the inspection and accompanied his Violation Notice.
- The WS slopes are currently not inspectable from the levee crown road while in a vehicle due to its dense and tall state of growth. The vegetation exists above the riprap on the lower WS slope.

### ITEMS REMAINING TOP BE COMPLETED TO BRING LOT INTO COMPLIANCE:

- 1. Remove roots of hedge along the landside hinge point up against the fence along the same alignment. Any regrowth of this hedge will obliterate inspectability down the landside levee slope.
- 2. Seek relocation of the dilapidated fence at the landside edge of crown to the levee toe.

EXHIBIT A: KSN Inc. Summary Inspection Photos dated 2/10/2020.