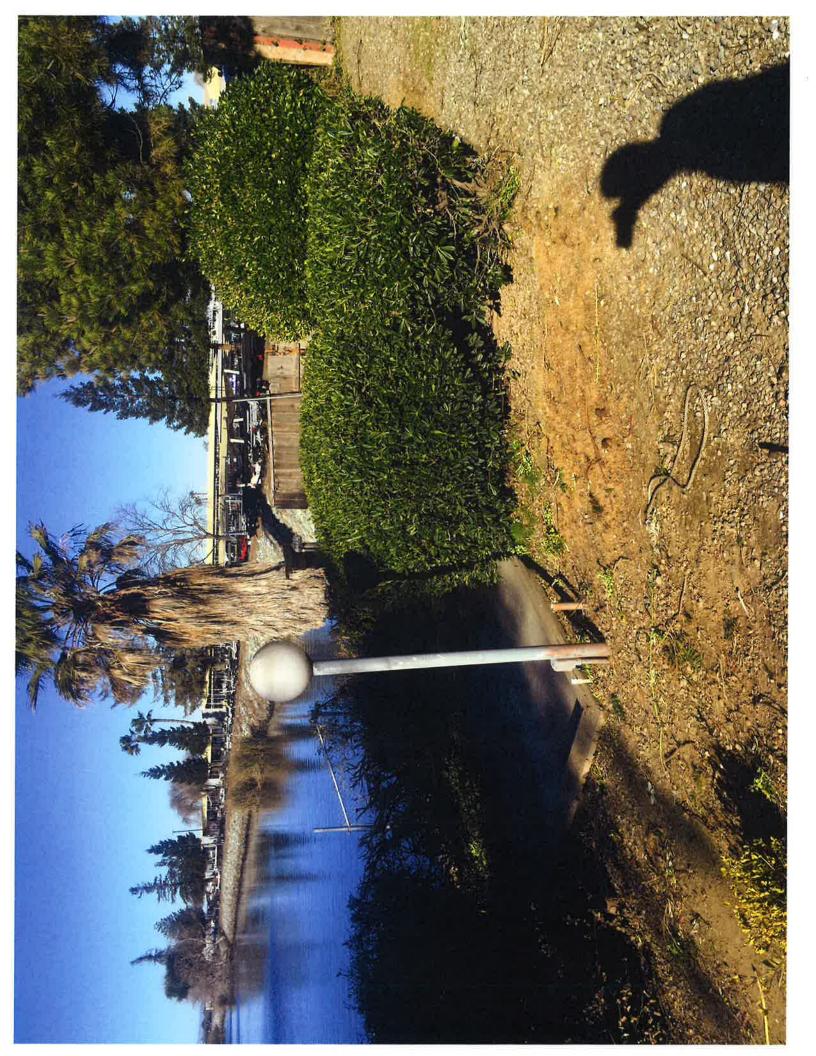

EXHIBIT A: KSN Inc. Summary Inspection Photos dated 2/10/2020.

#### I. PLAN REVIEW

- A. Mr. Charles and Mrs. Farley Staniec residence at 6347 Embarcadero Drive:
  - 1. 3/28/19 Christopher H. Neudeck (CHN) sent initial violation notice to Staniec.
  - 2. 4/8/19 CHN spoke with Chuck Staniec and discussed conducting an inspection of his lot at 6347 Embarcadero Drive. Mr. Staniec indicated that he is still travelling to Dublin for his Auto repair business but gets home a at 5:30 most evenings. I indicated that I would organize an inspection in the next couple of weeks and give him a call 916-233-8181.
  - 3. 5/23/19 Wendy L. Fuerte (WLF) spoke with Joe Bryson and he stated that Staniec has hired a few of Joe Bryson's guys to clear the vegetation and bring property to District standard. Will start clearing on 6/1/19.
  - 4. 8/26/2019 CHN sent a second violation notice, as no work had yet occurred regarding remediating the violation issues.
  - 5. 9/11/2019 Aaron J. Lickingteller (AJL) and Joe Bryson inspected progress at Staniec's easement to find that the old dilapidated wooden structure adjacent to the marina was in the process of being removed. Several bushes had been removed on the landside slope and trimming of the hedgerow along the landside levee road hinge point was in the process of being trimmed. The arborist on hand said that some type of infestation of the hedgerow was in progress and he predicted that the entire vegetation clump would soon be dead.
  - 6. 9/23/19 CHN reported after discussing matter with Joe Bryson that Staniec is progressing with clearing his lot of the objectionable vegetation. He anticipates that the work should be completed within 3 weeks from this date.
  - 7. 12/20/19 Joe Bryson, at CHN's request speaks with Chuck Staniec by phone to inform him that the District has requested his presence for a "Show Cause" meeting scheduled for January 2, 2020 to determine if legal action is required to be taken upon Staniec's regarding his untimely and incomplete addressing of District levee encroachment violations.
  - 8. 12/23/19 AJL and Joe Bryson performed a follow-up inspection on Staniec's progress. Vegetation clearing required on waterside slope no

change since last inspection this vegetation needs to be cleaned up for inspectability purposes on the waterside slope. Hedgerow vegetation along landside slope (eastern portion of property) was trimmed last year but has grown back to over 12 inches in height and is dense. Landside levee crown hinge point hedge row was trimmed to approximately 6-inches above existing grade and remains in place and within permit limits. Also, dilapidated wooden structure and remnant electrical lines on west waterside slope needs to be removed. Light poles are generally called out in permit documentation therefore they are allowed to stay on the waterside slope.

- 9. 1/2/2020 Joe Bryson performed an additional follow up inspection of the Staniec property and found that the dilapidated fence along the landside levee crown hinge point had been repaired.
- 10. 2/10/2020 Joe Bryson and Aaron Lickingteller with KSN performed an additional follow up inspection of the Staniec property and found that the Staniec's had complied with the request to thin the vegetation on the waterside slope but had not yet removed the hedge roots along the landside edge of crown.
- 11. <u>GENERAL NOTES</u> in addition to the above timeline: Below are the updates to the follow-up inspections, together with additional historical information.:
  - Permit issued 9/19/1983 for: "Landscaping, concrete work, fencing, electrical, irrigation and other improvements to the levee." Signed and executed under the previous homeowner's name (Kelley) and the former Board President (Snyder);
  - Earliest inspection report on hand: Jan 24, 1985 and every inspection report thereafter specify components included in permit wording mentioned above in the following way:
    - Landscaping remains vague and only states landscaping authorized on landside (LS) and waterside (WS) levee slopes;
    - o Railroad steps LS and concrete steps WS
    - o Buried sprinkler system WS
    - o Buried electrical system WS
    - Welded wire fence @ LS top of levee fence is wooden posts with wire mesh.
  - Somewhere between June 2003 and April 2012 (there are no inspection reports available), Staniec purchased the property during this time frame.
  - Inspection report dated April 2012 states in the Notes section of the Inspection Report "Owner shall trim and maintain landscaping to provide visibility of levee slope," and references former inspections dtd.5/23/1983, 5/13/1996, 6/9/1997 (all former home owner).