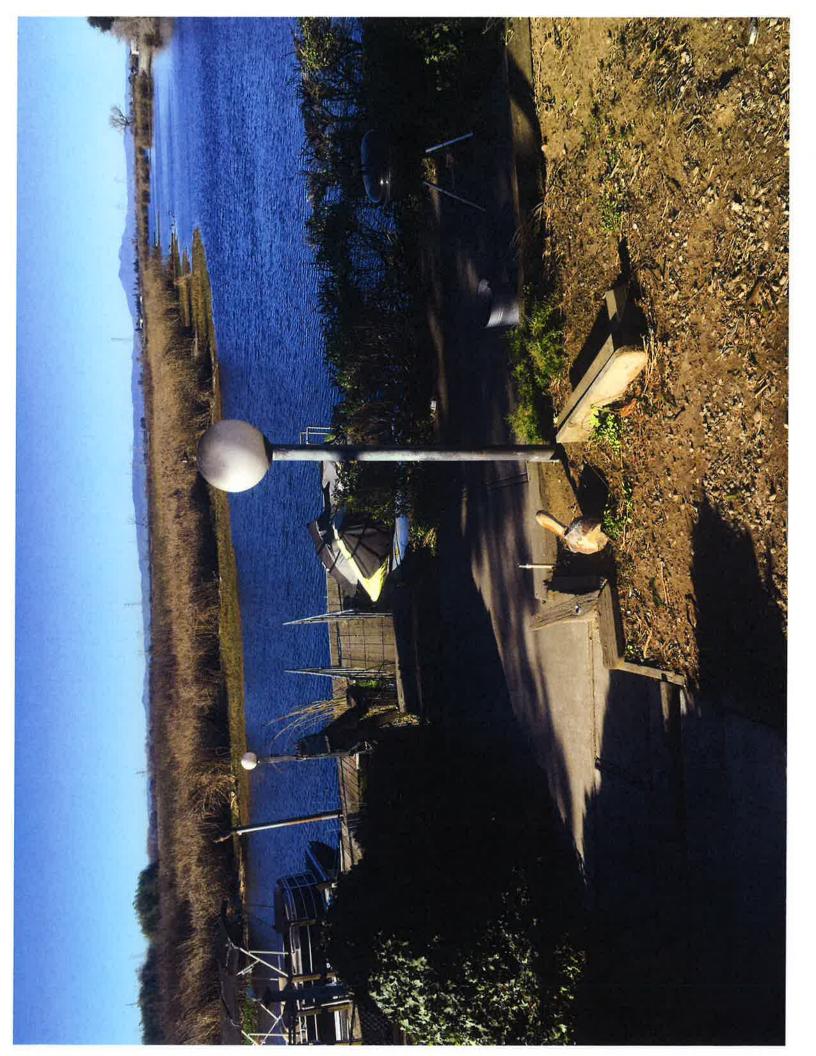

#### I. PLAN REVIEW

- A. Mr. Charles and Mrs. Farley Staniec residence at 6347 Embarcadero Drive:
  - 1. 3/28/19 Christopher H. Neudeck (CHN) sent initial violation notice to Staniec.
  - 2. 4/8/19 CHN spoke with Chuck Staniec and discussed conducting an inspection of his lot at 6347 Embarcadero Drive. Mr. Staniec indicated that he is still travelling to Dublin for his Auto repair business but gets home a at 5:30 most evenings. I indicated that I would organize an inspection in the next couple of weeks and give him a call 916-233-8181.
  - 3. 5/23/19 Wendy L. Fuerte (WLF) spoke with Joe Bryson and he stated that Staniec has hired a few of Joe Bryson's guys to clear the vegetation and bring property to District standard. Will start clearing on 6/1/19.
  - 4. 8/26/2019 CHN sent a second violation notice, as no work had yet occurred regarding remediating the violation issues.
  - 5. 9/11/2019 Aaron J. Lickingteller (AJL) and Joe Bryson inspected progress at Staniec's easement to find that the old dilapidated wooden structure adjacent to the marina was in the process of being removed. Several bushes had been removed on the landside slope and trimming of the hedgerow along the landside levee road hinge point was in the process of being trimmed. The arborist on hand said that some type of infestation of the hedgerow was in progress and he predicted that the entire vegetation clump would soon be dead.
  - 6. 9/23/19 CHN reported after discussing matter with Joe Bryson that Staniec is progressing with clearing his lot of the objectionable vegetation. He anticipates that the work should be completed within 3 weeks from this date.
  - 7. 12/20/19 Joe Bryson, at CHN's request speaks with Chuck Staniec by phone to inform him that the District has requested his presence for a "Show Cause" meeting scheduled for January 2, 2020 to determine if legal action is required to be taken upon Staniec's regarding his untimely and incomplete addressing of District levee encroachment violations.
  - 8. 12/23/19 AJL and Joe Bryson performed a follow-up inspection on Staniec's progress. Vegetation clearing required on waterside slope no

change since last inspection this vegetation needs to be cleaned up for inspectability purposes on the waterside slope. Hedgerow vegetation along landside slope (eastern portion of property) was trimmed last year but has grown back to over 12 inches in height and is dense. Landside levee crown hinge point hedge row was trimmed to approximately 6-inches above existing grade and remains in place and within permit limits. Also, dilapidated wooden structure and remnant electrical lines on west waterside slope needs to be removed. Light poles are generally called out in permit documentation therefore they are allowed to stay on the waterside slope.

- KSN Inspection Report dated December 2015 made a note to "Maintain landscaping to provide visibility of levee slope".
- In 2018, a Levee Permit Application and Site Exhibit showing updated visual demonstrating general vegetation violations was provided to Staniec following the inspection and accompanied his Violation Notice.
- The WS slopes are currently not inspectable from the levee crown road while in a vehicle due to its dense and tall state of growth. The vegetation exists above the riprap on the lower WS slope.

EXHIBIT A: KSN Inc. Summary Inspection Photos dated 2/10/2020.