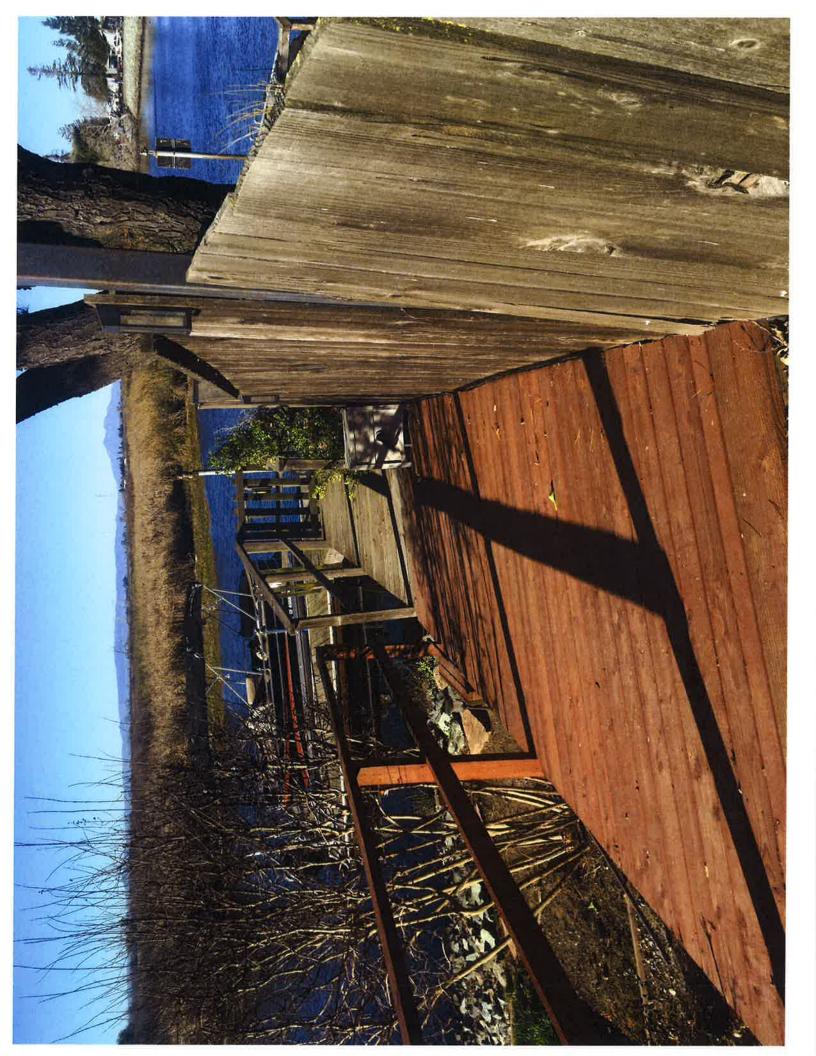

#### I. PLAN REVIEW

- A. Mr. Charles and Mrs. Farley Staniec residence at 6347 Embarcadero Drive:
  - 1. 3/28/19 Christopher H. Neudeck (CHN) sent initial violation notice to Staniec.
  - 2. 4/8/19 CHN spoke with Chuck Staniec and discussed conducting an inspection of his lot at 6347 Embarcadero Drive. Mr. Staniec indicated that he is still travelling to Dublin for his Auto repair business but gets home a at 5:30 most evenings. I indicated that I would organize an inspection in the next couple of weeks and give him a call 916-233-8181.
  - 3. 5/23/19 Wendy L. Fuerte (WLF) spoke with Joe Bryson and he stated that Staniec has hired a few of Joe Bryson's guys to clear the vegetation and bring property to District standard. Will start clearing on 6/1/19.
  - 4. 8/26/2019 CHN sent a second violation notice, as no work had yet occurred regarding remediating the violation issues.
  - 5. 9/11/2019 Aaron J. Lickingteller (AJL) and Joe Bryson inspected progress at Staniec's easement to find that the old dilapidated wooden structure adjacent to the marina was in the process of being removed. Several bushes had been removed on the landside slope and trimming of the hedgerow along the landside levee road hinge point was in the process of being trimmed. The arborist on hand said that some type of infestation of the hedgerow was in progress and he predicted that the entire vegetation clump would soon be dead.
  - 6. 9/23/19 CHN reported after discussing matter with Joe Bryson that Staniec is progressing with clearing his lot of the objectionable vegetation. He anticipates that the work should be completed within 3 weeks from this date.
  - 7. 12/20/19 Joe Bryson, at CHN's request speaks with Chuck Staniec by phone to inform him that the District has requested his presence for a "Show Cause" meeting scheduled for January 2, 2020 to determine if legal action is required to be taken upon Staniec's regarding his untimely and incomplete addressing of District levee encroachment violations.
  - 8. 12/23/19 AJL and Joe Bryson performed a follow-up inspection on Staniec's progress. Vegetation clearing required on waterside slope no

change since last inspection this vegetation needs to be cleaned up for inspectability purposes on the waterside slope. Hedgerow vegetation along landside slope (eastern portion of property) was trimmed last year but has grown back to over 12 inches in height and is dense. Landside levee crown hinge point hedge row was trimmed to approximately 6-inches above existing grade and remains in place and within permit limits. Also, dilapidated wooden structure and remnant electrical lines on west waterside slope needs to be removed. Light poles are generally called out in permit documentation therefore they are allowed to stay on the waterside slope.

### ITEMS REMAINING TOP BE COMPLETED TO BRING LOT INTO COMPLIANCE:

- 1. Remove roots of hedge along the landside hinge point up against the fence along the same alignment. Any regrowth of this hedge will obliterate inspectability down the landside levee slope.
- 2. Seek relocation of the dilapidated fence at the landside edge of crown to the levee toe.

EXHIBIT A: KSN Inc. Summary Inspection Photos dated 2/10/2020.