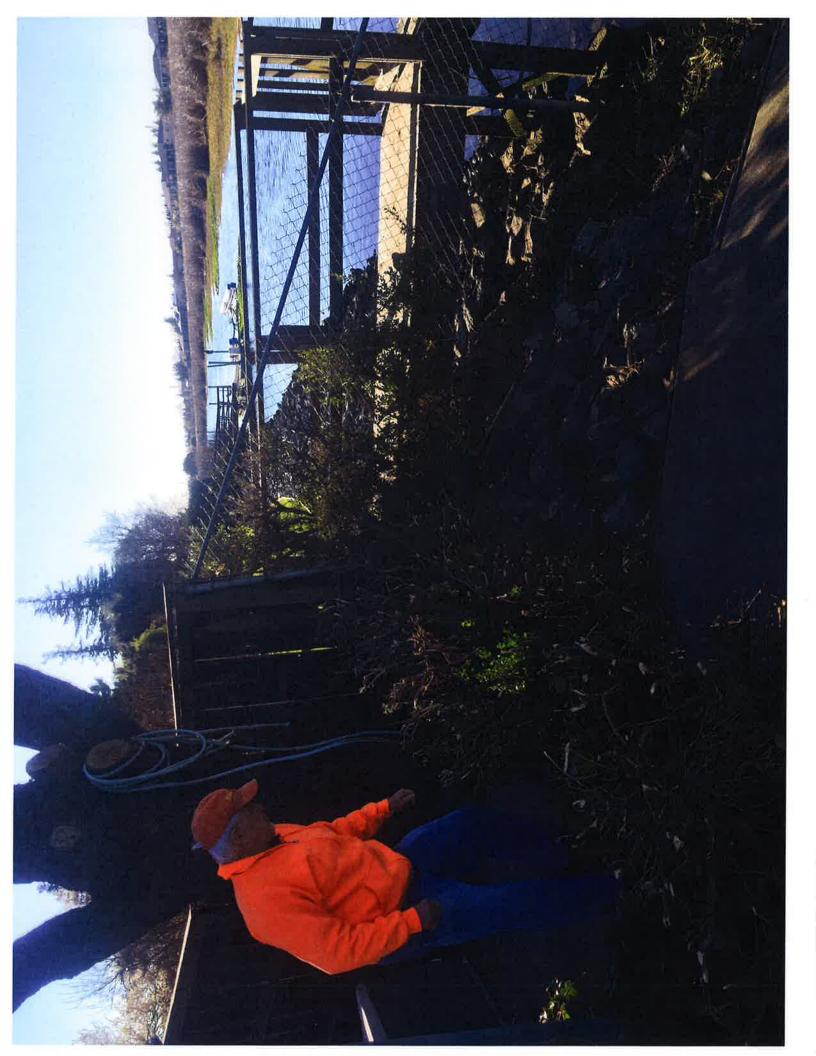

#### I. PLAN REVIEW

- A. Mr. Charles and Mrs. Farley Staniec residence at 6347 Embarcadero Drive:
  - 1. 3/28/19 Christopher H. Neudeck (CHN) sent initial violation notice to Staniec.
  - 2. 4/8/19 CHN spoke with Chuck Staniec and discussed conducting an inspection of his lot at 6347 Embarcadero Drive. Mr. Staniec indicated that he is still travelling to Dublin for his Auto repair business but gets home a at 5:30 most evenings. I indicated that I would organize an inspection in the next couple of weeks and give him a call 916-233-8181.
  - 3. 5/23/19 Wendy L. Fuerte (WLF) spoke with Joe Bryson and he stated that Staniec has hired a few of Joe Bryson's guys to clear the vegetation and bring property to District standard. Will start clearing on 6/1/19.
  - 4. 8/26/2019 CHN sent a second violation notice, as no work had yet occurred regarding remediating the violation issues.
  - 5. 9/11/2019 Aaron J. Lickingteller (AJL) and Joe Bryson inspected progress at Staniec's easement to find that the old dilapidated wooden structure adjacent to the marina was in the process of being removed. Several bushes had been removed on the landside slope and trimming of the hedgerow along the landside levee road hinge point was in the process of being trimmed. The arborist on hand said that some type of infestation of the hedgerow was in progress and he predicted that the entire vegetation clump would soon be dead.
  - 6. 9/23/19 CHN reported after discussing matter with Joe Bryson that Staniec is progressing with clearing his lot of the objectionable vegetation. He anticipates that the work should be completed within 3 weeks from this date.
  - 7. 12/20/19 Joe Bryson, at CHN's request speaks with Chuck Staniec by phone to inform him that the District has requested his presence for a "Show Cause" meeting scheduled for January 2, 2020 to determine if legal action is required to be taken upon Staniec's regarding his untimely and incomplete addressing of District levee encroachment violations.
  - 8. 12/23/19 AJL and Joe Bryson performed a follow-up inspection on Staniec's progress. Vegetation clearing required on waterside slope no

change since last inspection this vegetation needs to be cleaned up for inspectability purposes on the waterside slope. Hedgerow vegetation along landside slope (eastern portion of property) was trimmed last year but has grown back to over 12 inches in height and is dense. Landside levee crown hinge point hedge row was trimmed to approximately 6-inches above existing grade and remains in place and within permit limits. Also, dilapidated wooden structure and remnant electrical lines on west waterside slope needs to be removed. Light poles are generally called out in permit documentation therefore they are allowed to stay on the waterside slope.

- 9. 1/2/2020 Joe Bryson performed an additional follow up inspection of the Staniec property and found that the dilapidated fence along the landside levee crown hinge point had been repaired.
- 10. 2/10/2020 Joe Bryson and Aaron Lickingteller with KSN performed an additional follow up inspection of the Staniec property and found that the Staniec's had complied with the request to thin the vegetation on the waterside slope but had not yet removed the hedge roots along the landside edge of crown.
- 11. <u>GENERAL NOTES</u> in addition to the above timeline: Below are the updates to the follow-up inspections, together with additional historical information.:
  - Permit issued 9/19/1983 for: "Landscaping, concrete work, fencing, electrical, irrigation and other improvements to the levee." Signed and executed under the previous homeowner's name (Kelley) and the former Board President (Snyder);
  - Earliest inspection report on hand: Jan 24, 1985 and every inspection report thereafter specify components included in permit wording mentioned above in the following way:
    - Landscaping remains vague and only states landscaping authorized on landside (LS) and waterside (WS) levee slopes;
    - o Railroad steps LS and concrete steps WS
    - o Buried sprinkler system WS
    - o Buried electrical system WS
    - Welded wire fence @ LS top of levee fence is wooden posts with wire mesh.
  - Somewhere between June 2003 and April 2012 (there are no inspection reports available), Staniec purchased the property during this time frame.
  - Inspection report dated April 2012 states in the Notes section of the Inspection Report "Owner shall trim and maintain landscaping to provide visibility of levee slope," and references former inspections dtd.5/23/1983, 5/13/1996, 6/9/1997 (all former home owner).

- KSN Inspection Report dated December 2015 made a note to "Maintain landscaping to provide visibility of levee slope".
- In 2018, a Levee Permit Application and Site Exhibit showing updated visual demonstrating general vegetation violations was provided to Staniec following the inspection and accompanied his Violation Notice.
- The WS slopes are currently not inspectable from the levee crown road while in a vehicle due to its dense and tall state of growth. The vegetation exists above the riprap on the lower WS slope.

### ITEMS REMAINING TOP BE COMPLETED TO BRING LOT INTO COMPLIANCE:

- 1. Remove roots of hedge along the landside hinge point up against the fence along the same alignment. Any regrowth of this hedge will obliterate inspectability down the landside levee slope.
- 2. Seek relocation of the dilapidated fence at the landside edge of crown to the levee toe.

EXHIBIT A: KSN Inc. Summary Inspection Photos dated 2/10/2020.