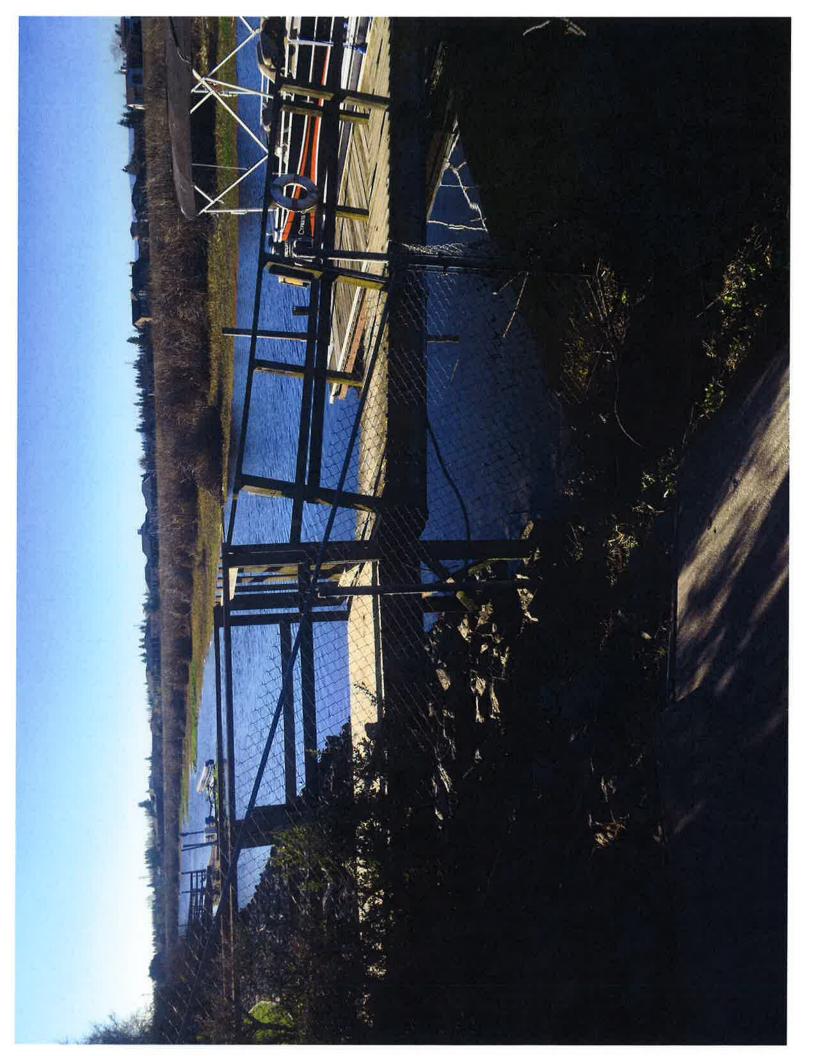

#### I. PLAN REVIEW

- A. Mr. Charles and Mrs. Farley Staniec residence at 6347 Embarcadero Drive:
  - 1. 3/28/19 Christopher H. Neudeck (CHN) sent initial violation notice to Staniec.
  - 2. 4/8/19 CHN spoke with Chuck Staniec and discussed conducting an inspection of his lot at 6347 Embarcadero Drive. Mr. Staniec indicated that he is still travelling to Dublin for his Auto repair business but gets home a at 5:30 most evenings. I indicated that I would organize an inspection in the next couple of weeks and give him a call 916-233-8181.
  - 3. 5/23/19 Wendy L. Fuerte (WLF) spoke with Joe Bryson and he stated that Staniec has hired a few of Joe Bryson's guys to clear the vegetation and bring property to District standard. Will start clearing on 6/1/19.
  - 4. 8/26/2019 CHN sent a second violation notice, as no work had yet occurred regarding remediating the violation issues.
  - 5. 9/11/2019 Aaron J. Lickingteller (AJL) and Joe Bryson inspected progress at Staniec's easement to find that the old dilapidated wooden structure adjacent to the marina was in the process of being removed. Several bushes had been removed on the landside slope and trimming of the hedgerow along the landside levee road hinge point was in the process of being trimmed. The arborist on hand said that some type of infestation of the hedgerow was in progress and he predicted that the entire vegetation clump would soon be dead.
  - 6. 9/23/19 CHN reported after discussing matter with Joe Bryson that Staniec is progressing with clearing his lot of the objectionable vegetation. He anticipates that the work should be completed within 3 weeks from this date.
  - 7. 12/20/19 Joe Bryson, at CHN's request speaks with Chuck Staniec by phone to inform him that the District has requested his presence for a "Show Cause" meeting scheduled for January 2, 2020 to determine if legal action is required to be taken upon Staniec's regarding his untimely and incomplete addressing of District levee encroachment violations.
  - 8. 12/23/19 AJL and Joe Bryson performed a follow-up inspection on Staniec's progress. Vegetation clearing required on waterside slope no

change since last inspection this vegetation needs to be cleaned up for inspectability purposes on the waterside slope. Hedgerow vegetation along landside slope (eastern portion of property) was trimmed last year but has grown back to over 12 inches in height and is dense. Landside levee crown hinge point hedge row was trimmed to approximately 6-inches above existing grade and remains in place and within permit limits. Also, dilapidated wooden structure and remnant electrical lines on west waterside slope needs to be removed. Light poles are generally called out in permit documentation therefore they are allowed to stay on the waterside slope.

- 9. 1/2/2020 Joe Bryson performed an additional follow up inspection of the Staniec property and found that the dilapidated fence along the landside levee crown hinge point had been repaired.
- 10. 2/10/2020 Joe Bryson and Aaron Lickingteller with KSN performed an additional follow up inspection of the Staniec property and found that the Staniec's had complied with the request to thin the vegetation on the waterside slope but had not yet removed the hedge roots along the landside edge of crown.
- 11. <u>GENERAL NOTES</u> in addition to the above timeline: Below are the updates to the follow-up inspections, together with additional historical information.:
  - Permit issued 9/19/1983 for: "Landscaping, concrete work, fencing, electrical, irrigation and other improvements to the levee." Signed and executed under the previous homeowner's name (Kelley) and the former Board President (Snyder);
  - Earliest inspection report on hand: Jan 24, 1985 and every inspection report thereafter specify components included in permit wording mentioned above in the following way:
    - Landscaping remains vague and only states landscaping authorized on landside (LS) and waterside (WS) levee slopes;
    - o Railroad steps LS and concrete steps WS
    - o Buried sprinkler system WS
    - o Buried electrical system WS
    - Welded wire fence @ LS top of levee fence is wooden posts with wire mesh.
  - Somewhere between June 2003 and April 2012 (there are no inspection reports available), Staniec purchased the property during this time frame.
  - Inspection report dated April 2012 states in the Notes section of the Inspection Report "Owner shall trim and maintain landscaping to provide visibility of levee slope," and references former inspections dtd.5/23/1983, 5/13/1996, 6/9/1997 (all former home owner).

- KSN Inspection Report dated December 2015 made a note to "Maintain landscaping to provide visibility of levee slope".
- In 2018, a Levee Permit Application and Site Exhibit showing updated visual demonstrating general vegetation violations was provided to Staniec following the inspection and accompanied his Violation Notice.
- The WS slopes are currently not inspectable from the levee crown road while in a vehicle due to its dense and tall state of growth. The vegetation exists above the riprap on the lower WS slope.

### ITEMS REMAINING TOP BE COMPLETED TO BRING LOT INTO COMPLIANCE:

- 1. Remove roots of hedge along the landside hinge point up against the fence along the same alignment. Any regrowth of this hedge will obliterate inspectability down the landside levee slope.
- 2. Seek relocation of the dilapidated fence at the landside edge of crown to the levee toe.

EXHIBIT A: KSN Inc. Summary Inspection Photos dated 2/10/2020.