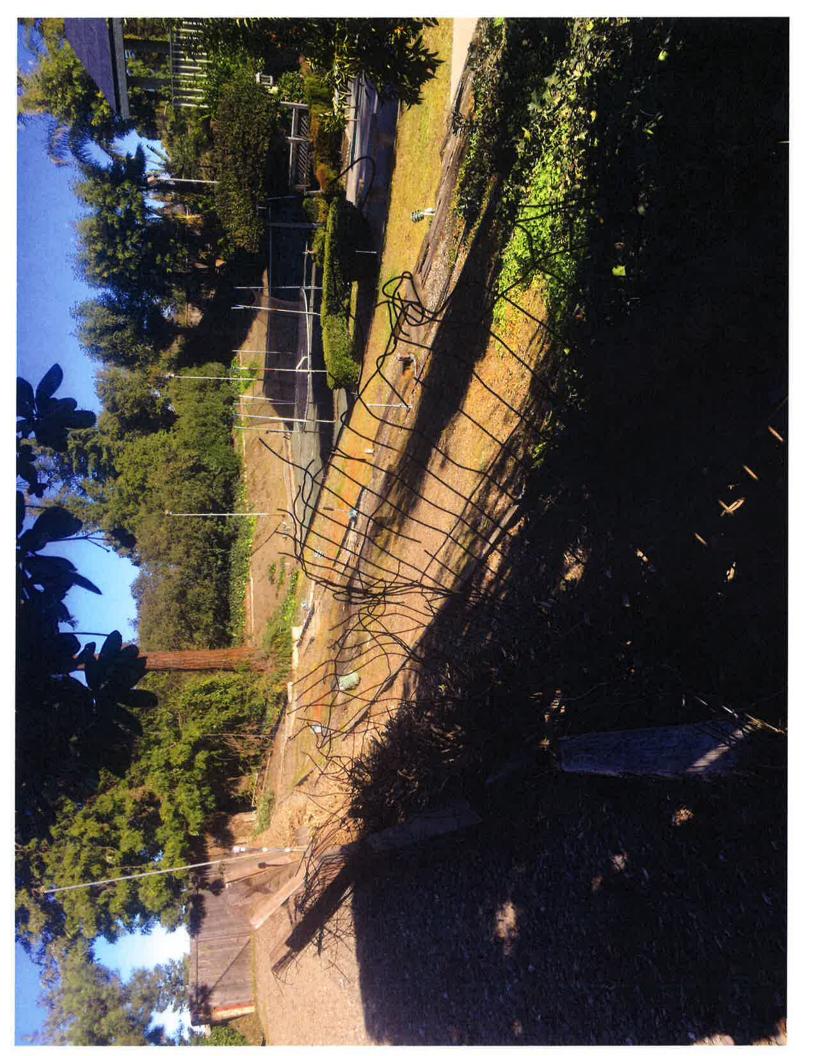

#### I. PLAN REVIEW

- A. Mr. Charles and Mrs. Farley Staniec residence at 6347 Embarcadero Drive:
  - 1. 3/28/19 Christopher H. Neudeck (CHN) sent initial violation notice to Staniec.
  - 2. 4/8/19 CHN spoke with Chuck Staniec and discussed conducting an inspection of his lot at 6347 Embarcadero Drive. Mr. Staniec indicated that he is still travelling to Dublin for his Auto repair business but gets home a at 5:30 most evenings. I indicated that I would organize an inspection in the next couple of weeks and give him a call 916-233-8181.
  - 3. 5/23/19 Wendy L. Fuerte (WLF) spoke with Joe Bryson and he stated that Staniec has hired a few of Joe Bryson's guys to clear the vegetation and bring property to District standard. Will start clearing on 6/1/19.
  - 4. 8/26/2019 CHN sent a second violation notice, as no work had yet occurred regarding remediating the violation issues.
  - 5. 9/11/2019 Aaron J. Lickingteller (AJL) and Joe Bryson inspected progress at Staniec's easement to find that the old dilapidated wooden structure adjacent to the marina was in the process of being removed. Several bushes had been removed on the landside slope and trimming of the hedgerow along the landside levee road hinge point was in the process of being trimmed. The arborist on hand said that some type of infestation of the hedgerow was in progress and he predicted that the entire vegetation clump would soon be dead.
  - 6. 9/23/19 CHN reported after discussing matter with Joe Bryson that Staniec is progressing with clearing his lot of the objectionable vegetation. He anticipates that the work should be completed within 3 weeks from this date.
  - 7. 12/20/19 Joe Bryson, at CHN's request speaks with Chuck Staniec by phone to inform him that the District has requested his presence for a "Show Cause" meeting scheduled for January 2, 2020 to determine if legal action is required to be taken upon Staniec's regarding his untimely and incomplete addressing of District levee encroachment violations.
  - 8. 12/23/19 AJL and Joe Bryson performed a follow-up inspection on Staniec's progress. Vegetation clearing required on waterside slope no

change since last inspection this vegetation needs to be cleaned up for inspectability purposes on the waterside slope. Hedgerow vegetation along landside slope (eastern portion of property) was trimmed last year but has grown back to over 12 inches in height and is dense. Landside levee crown hinge point hedge row was trimmed to approximately 6-inches above existing grade and remains in place and within permit limits. Also, dilapidated wooden structure and remnant electrical lines on west waterside slope needs to be removed. Light poles are generally called out in permit documentation therefore they are allowed to stay on the waterside slope.

- KSN Inspection Report dated December 2015 made a note to "Maintain landscaping to provide visibility of levee slope".
- In 2018, a Levee Permit Application and Site Exhibit showing updated visual demonstrating general vegetation violations was provided to Staniec following the inspection and accompanied his Violation Notice.
- The WS slopes are currently not inspectable from the levee crown road while in a vehicle due to its dense and tall state of growth. The vegetation exists above the riprap on the lower WS slope.

EXHIBIT A: KSN Inc. Summary Inspection Photos dated 2/10/2020.