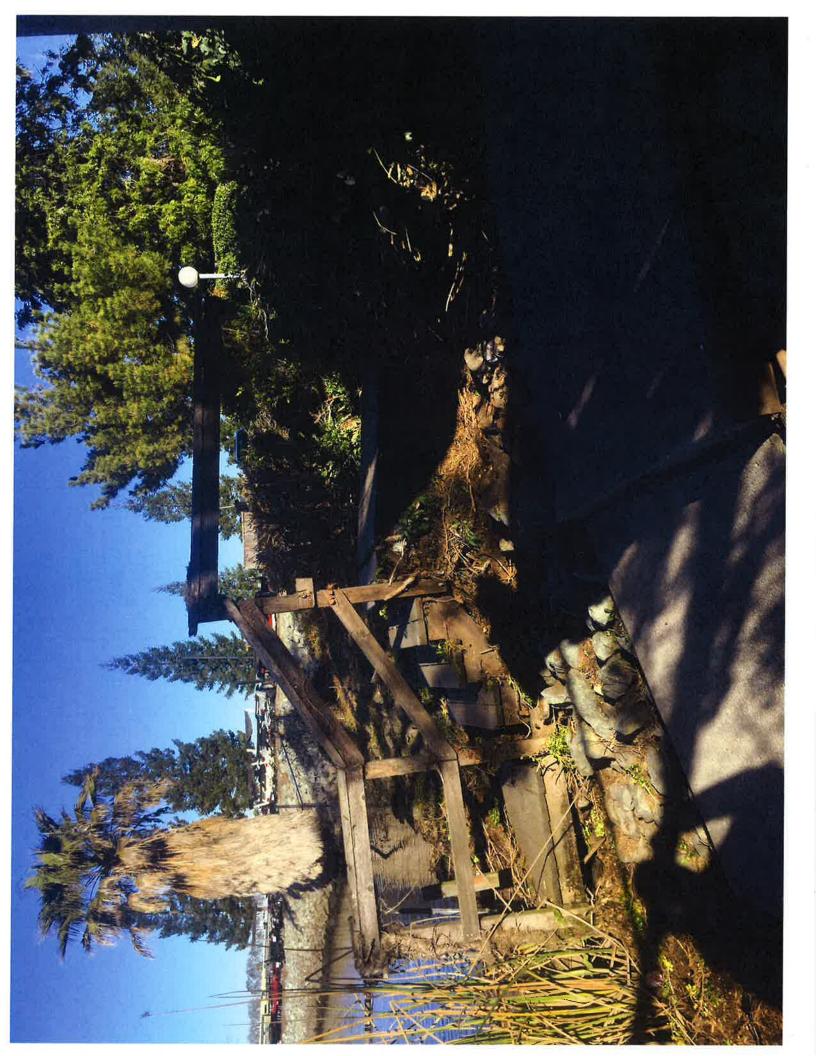

#### I. PLAN REVIEW

- A. Mr. Charles and Mrs. Farley Staniec residence at 6347 Embarcadero Drive:
  - 1. 3/28/19 Christopher H. Neudeck (CHN) sent initial violation notice to Staniec.
  - 2. 4/8/19 CHN spoke with Chuck Staniec and discussed conducting an inspection of his lot at 6347 Embarcadero Drive. Mr. Staniec indicated that he is still travelling to Dublin for his Auto repair business but gets home a at 5:30 most evenings. I indicated that I would organize an inspection in the next couple of weeks and give him a call 916-233-8181.
  - 3. 5/23/19 Wendy L. Fuerte (WLF) spoke with Joe Bryson and he stated that Staniec has hired a few of Joe Bryson's guys to clear the vegetation and bring property to District standard. Will start clearing on 6/1/19.
  - 4. 8/26/2019 CHN sent a second violation notice, as no work had yet occurred regarding remediating the violation issues.
  - 5. 9/11/2019 Aaron J. Lickingteller (AJL) and Joe Bryson inspected progress at Staniec's easement to find that the old dilapidated wooden structure adjacent to the marina was in the process of being removed. Several bushes had been removed on the landside slope and trimming of the hedgerow along the landside levee road hinge point was in the process of being trimmed. The arborist on hand said that some type of infestation of the hedgerow was in progress and he predicted that the entire vegetation clump would soon be dead.
  - 6. 9/23/19 CHN reported after discussing matter with Joe Bryson that Staniec is progressing with clearing his lot of the objectionable vegetation. He anticipates that the work should be completed within 3 weeks from this date.
  - 7. 12/20/19 Joe Bryson, at CHN's request speaks with Chuck Staniec by phone to inform him that the District has requested his presence for a "Show Cause" meeting scheduled for January 2, 2020 to determine if legal action is required to be taken upon Staniec's regarding his untimely and incomplete addressing of District levee encroachment violations.
  - 8. 12/23/19 AJL and Joe Bryson performed a follow-up inspection on Staniec's progress. Vegetation clearing required on waterside slope no

change since last inspection this vegetation needs to be cleaned up for inspectability purposes on the waterside slope. Hedgerow vegetation along landside slope (eastern portion of property) was trimmed last year but has grown back to over 12 inches in height and is dense. Landside levee crown hinge point hedge row was trimmed to approximately 6-inches above existing grade and remains in place and within permit limits. Also, dilapidated wooden structure and remnant electrical lines on west waterside slope needs to be removed. Light poles are generally called out in permit documentation therefore they are allowed to stay on the waterside slope.

- 9. 1/2/2020 Joe Bryson performed an additional follow up inspection of the Staniec property and found that the dilapidated fence along the landside levee crown hinge point had been repaired.
- 10. 2/10/2020 Joe Bryson and Aaron Lickingteller with KSN performed an additional follow up inspection of the Staniec property and found that the Staniec's had complied with the request to thin the vegetation on the waterside slope but had not yet removed the hedge roots along the landside edge of crown.
- 11. <u>GENERAL NOTES</u> in addition to the above timeline: Below are the updates to the follow-up inspections, together with additional historical information.:
  - Permit issued 9/19/1983 for: "Landscaping, concrete work, fencing, electrical, irrigation and other improvements to the levee." Signed and executed under the previous homeowner's name (Kelley) and the former Board President (Snyder);
  - Earliest inspection report on hand: Jan 24, 1985 and every inspection report thereafter specify components included in permit wording mentioned above in the following way:
    - Landscaping remains vague and only states landscaping authorized on landside (LS) and waterside (WS) levee slopes;
    - o Railroad steps LS and concrete steps WS
    - o Buried sprinkler system WS
    - o Buried electrical system WS
    - Welded wire fence @ LS top of levee fence is wooden posts with wire mesh.
  - Somewhere between June 2003 and April 2012 (there are no inspection reports available), Staniec purchased the property during this time frame.
  - Inspection report dated April 2012 states in the Notes section of the Inspection Report "Owner shall trim and maintain landscaping to provide visibility of levee slope," and references former inspections dtd.5/23/1983, 5/13/1996, 6/9/1997 (all former home owner).

- KSN Inspection Report dated December 2015 made a note to "Maintain landscaping to provide visibility of levee slope".
- In 2018, a Levee Permit Application and Site Exhibit showing updated visual demonstrating general vegetation violations was provided to Staniec following the inspection and accompanied his Violation Notice.
- The WS slopes are currently not inspectable from the levee crown road while in a vehicle due to its dense and tall state of growth. The vegetation exists above the riprap on the lower WS slope.

### ITEMS REMAINING TOP BE COMPLETED TO BRING LOT INTO COMPLIANCE:

- 1. Remove roots of hedge along the landside hinge point up against the fence along the same alignment. Any regrowth of this hedge will obliterate inspectability down the landside levee slope.
- 2. Seek relocation of the dilapidated fence at the landside edge of crown to the levee toe.

EXHIBIT A: KSN Inc. Summary Inspection Photos dated 2/10/2020.