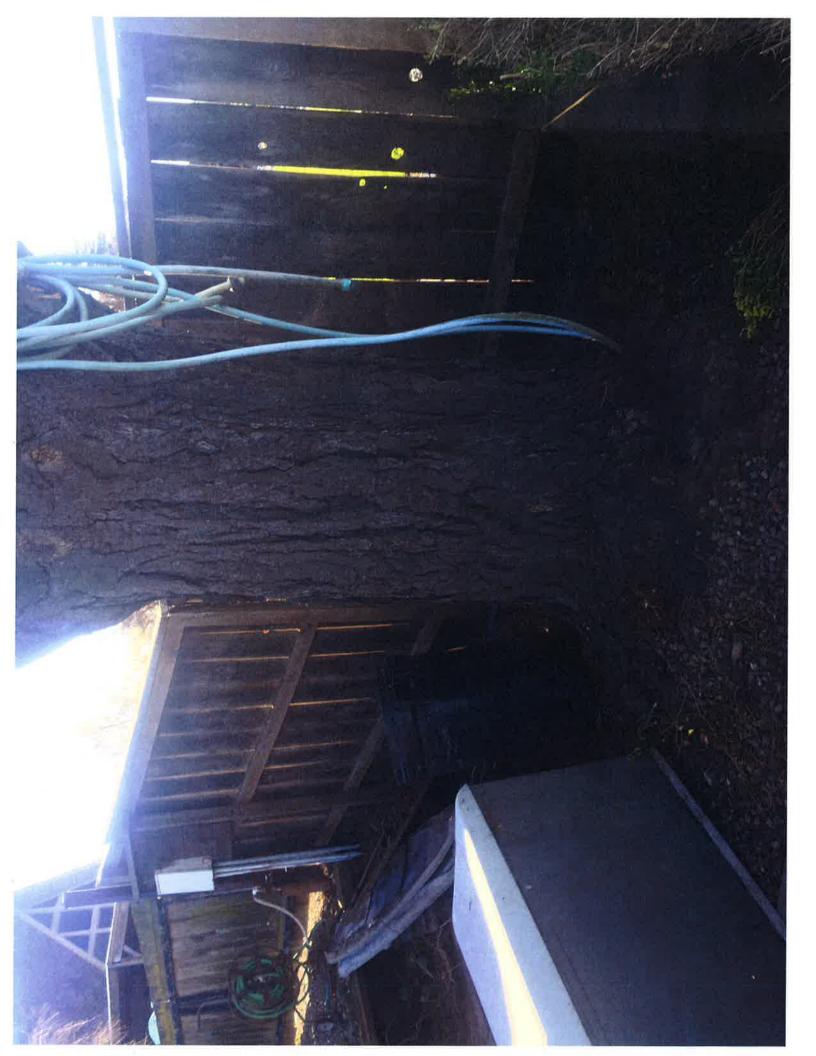

EXHIBIT A: KSN Inc. Summary Inspection Photos dated 2/10/2020.

#### I. PLAN REVIEW

- A. Mr. Charles and Mrs. Farley Staniec residence at 6347 Embarcadero Drive:
  - 1. 3/28/19 Christopher H. Neudeck (CHN) sent initial violation notice to Staniec.
  - 2. 4/8/19 CHN spoke with Chuck Staniec and discussed conducting an inspection of his lot at 6347 Embarcadero Drive. Mr. Staniec indicated that he is still travelling to Dublin for his Auto repair business but gets home a at 5:30 most evenings. I indicated that I would organize an inspection in the next couple of weeks and give him a call 916-233-8181.
  - 3. 5/23/19 Wendy L. Fuerte (WLF) spoke with Joe Bryson and he stated that Staniec has hired a few of Joe Bryson's guys to clear the vegetation and bring property to District standard. Will start clearing on 6/1/19.
  - 4. 8/26/2019 CHN sent a second violation notice, as no work had yet occurred regarding remediating the violation issues.
  - 5. 9/11/2019 Aaron J. Lickingteller (AJL) and Joe Bryson inspected progress at Staniec's easement to find that the old dilapidated wooden structure adjacent to the marina was in the process of being removed. Several bushes had been removed on the landside slope and trimming of the hedgerow along the landside levee road hinge point was in the process of being trimmed. The arborist on hand said that some type of infestation of the hedgerow was in progress and he predicted that the entire vegetation clump would soon be dead.
  - 6. 9/23/19 CHN reported after discussing matter with Joe Bryson that Staniec is progressing with clearing his lot of the objectionable vegetation. He anticipates that the work should be completed within 3 weeks from this date.
  - 7. 12/20/19 Joe Bryson, at CHN's request speaks with Chuck Staniec by phone to inform him that the District has requested his presence for a "Show Cause" meeting scheduled for January 2, 2020 to determine if legal action is required to be taken upon Staniec's regarding his untimely and incomplete addressing of District levee encroachment violations.
  - 8. 12/23/19 AJL and Joe Bryson performed a follow-up inspection on Staniec's progress. Vegetation clearing required on waterside slope no

change since last inspection this vegetation needs to be cleaned up for inspectability purposes on the waterside slope. Hedgerow vegetation along landside slope (eastern portion of property) was trimmed last year but has grown back to over 12 inches in height and is dense. Landside levee crown hinge point hedge row was trimmed to approximately 6-inches above existing grade and remains in place and within permit limits. Also, dilapidated wooden structure and remnant electrical lines on west waterside slope needs to be removed. Light poles are generally called out in permit documentation therefore they are allowed to stay on the waterside slope.

- 9. 1/2/2020 Joe Bryson performed an additional follow up inspection of the Staniec property and found that the dilapidated fence along the landside levee crown hinge point had been repaired.
- 10. 2/10/2020 Joe Bryson and Aaron Lickingteller with KSN performed an additional follow up inspection of the Staniec property and found that the Staniec's had complied with the request to thin the vegetation on the waterside slope but had not yet removed the hedge roots along the landside edge of crown.
- 11. <u>GENERAL NOTES</u> in addition to the above timeline: Below are the updates to the follow-up inspections, together with additional historical information.:
  - Permit issued 9/19/1983 for: "Landscaping, concrete work, fencing, electrical, irrigation and other improvements to the levee." Signed and executed under the previous homeowner's name (Kelley) and the former Board President (Snyder);
  - Earliest inspection report on hand: Jan 24, 1985 and every inspection report thereafter specify components included in permit wording mentioned above in the following way:
    - Landscaping remains vague and only states landscaping authorized on landside (LS) and waterside (WS) levee slopes;
    - o Railroad steps LS and concrete steps WS
    - o Buried sprinkler system WS
    - o Buried electrical system WS
    - Welded wire fence @ LS top of levee fence is wooden posts with wire mesh.
  - Somewhere between June 2003 and April 2012 (there are no inspection reports available), Staniec purchased the property during this time frame.
  - Inspection report dated April 2012 states in the Notes section of the Inspection Report "Owner shall trim and maintain landscaping to provide visibility of levee slope," and references former inspections dtd.5/23/1983, 5/13/1996, 6/9/1997 (all former home owner).