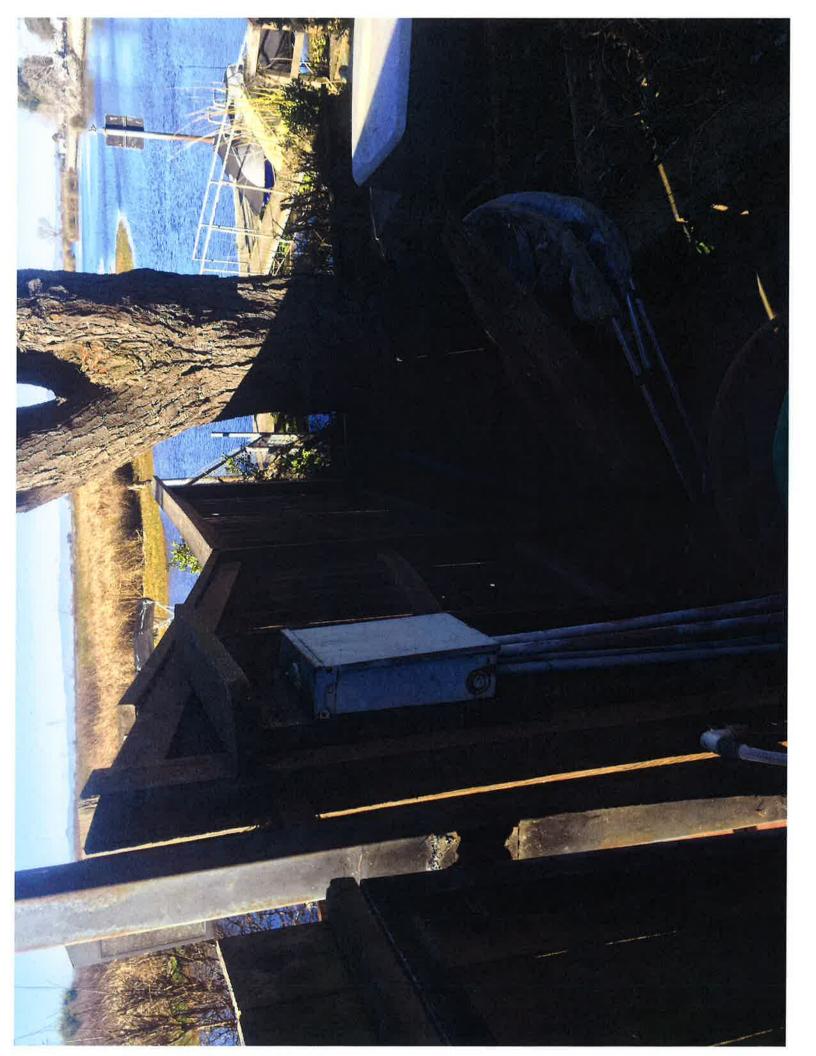

#### I. PLAN REVIEW

- A. Mr. Charles and Mrs. Farley Staniec residence at 6347 Embarcadero Drive:
  - 1. 3/28/19 Christopher H. Neudeck (CHN) sent initial violation notice to Staniec.
  - 2. 4/8/19 CHN spoke with Chuck Staniec and discussed conducting an inspection of his lot at 6347 Embarcadero Drive. Mr. Staniec indicated that he is still travelling to Dublin for his Auto repair business but gets home a at 5:30 most evenings. I indicated that I would organize an inspection in the next couple of weeks and give him a call 916-233-8181.
  - 3. 5/23/19 Wendy L. Fuerte (WLF) spoke with Joe Bryson and he stated that Staniec has hired a few of Joe Bryson's guys to clear the vegetation and bring property to District standard. Will start clearing on 6/1/19.
  - 4. 8/26/2019 CHN sent a second violation notice, as no work had yet occurred regarding remediating the violation issues.
  - 5. 9/11/2019 Aaron J. Lickingteller (AJL) and Joe Bryson inspected progress at Staniec's easement to find that the old dilapidated wooden structure adjacent to the marina was in the process of being removed. Several bushes had been removed on the landside slope and trimming of the hedgerow along the landside levee road hinge point was in the process of being trimmed. The arborist on hand said that some type of infestation of the hedgerow was in progress and he predicted that the entire vegetation clump would soon be dead.
  - 6. 9/23/19 CHN reported after discussing matter with Joe Bryson that Staniec is progressing with clearing his lot of the objectionable vegetation. He anticipates that the work should be completed within 3 weeks from this date.
  - 7. 12/20/19 Joe Bryson, at CHN's request speaks with Chuck Staniec by phone to inform him that the District has requested his presence for a "Show Cause" meeting scheduled for January 2, 2020 to determine if legal action is required to be taken upon Staniec's regarding his untimely and incomplete addressing of District levee encroachment violations.
  - 8. 12/23/19 AJL and Joe Bryson performed a follow-up inspection on Staniec's progress. Vegetation clearing required on waterside slope no

change since last inspection this vegetation needs to be cleaned up for inspectability purposes on the waterside slope. Hedgerow vegetation along landside slope (eastern portion of property) was trimmed last year but has grown back to over 12 inches in height and is dense. Landside levee crown hinge point hedge row was trimmed to approximately 6-inches above existing grade and remains in place and within permit limits. Also, dilapidated wooden structure and remnant electrical lines on west waterside slope needs to be removed. Light poles are generally called out in permit documentation therefore they are allowed to stay on the waterside slope.

- 9. 1/2/2020 Joe Bryson performed an additional follow up inspection of the Staniec property and found that the dilapidated fence along the landside levee crown hinge point had been repaired.
- 10. 2/10/2020 Joe Bryson and Aaron Lickingteller with KSN performed an additional follow up inspection of the Staniec property and found that the Staniec's had complied with the request to thin the vegetation on the waterside slope but had not yet removed the hedge roots along the landside edge of crown.
- 11. <u>GENERAL NOTES</u> in addition to the above timeline: Below are the updates to the follow-up inspections, together with additional historical information.:
  - Permit issued 9/19/1983 for: "Landscaping, concrete work, fencing, electrical, irrigation and other improvements to the levee." Signed and executed under the previous homeowner's name (Kelley) and the former Board President (Snyder);
  - Earliest inspection report on hand: Jan 24, 1985 and every inspection report thereafter specify components included in permit wording mentioned above in the following way:
    - Landscaping remains vague and only states landscaping authorized on landside (LS) and waterside (WS) levee slopes;
    - o Railroad steps LS and concrete steps WS
    - o Buried sprinkler system WS
    - o Buried electrical system WS
    - Welded wire fence @ LS top of levee fence is wooden posts with wire mesh.
  - Somewhere between June 2003 and April 2012 (there are no inspection reports available), Staniec purchased the property during this time frame.
  - Inspection report dated April 2012 states in the Notes section of the Inspection Report "Owner shall trim and maintain landscaping to provide visibility of levee slope," and references former inspections dtd.5/23/1983, 5/13/1996, 6/9/1997 (all former home owner).

### ITEMS REMAINING TOP BE COMPLETED TO BRING LOT INTO COMPLIANCE:

- 1. Remove roots of hedge along the landside hinge point up against the fence along the same alignment. Any regrowth of this hedge will obliterate inspectability down the landside levee slope.
- 2. Seek relocation of the dilapidated fence at the landside edge of crown to the levee toe.

EXHIBIT A: KSN Inc. Summary Inspection Photos dated 2/10/2020.