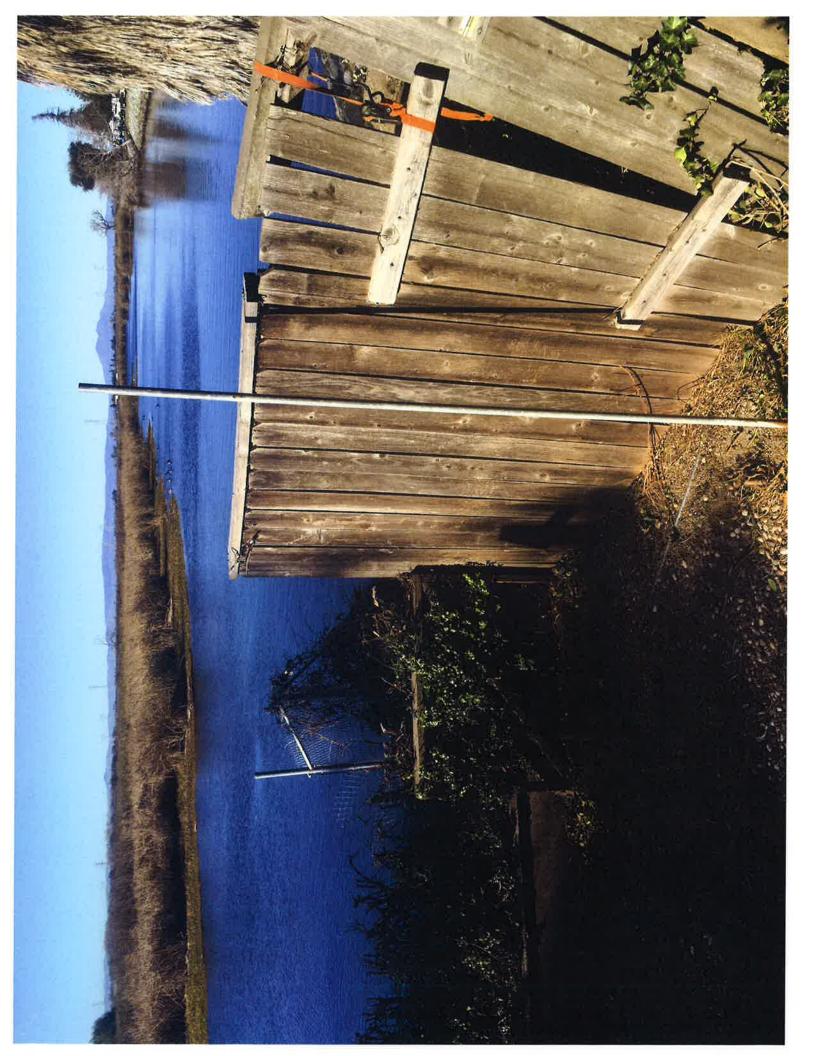

change since last inspection this vegetation needs to be cleaned up for inspectability purposes on the waterside slope. Hedgerow vegetation along landside slope (eastern portion of property) was trimmed last year but has grown back to over 12 inches in height and is dense. Landside levee crown hinge point hedge row was trimmed to approximately 6-inches above existing grade and remains in place and within permit limits. Also, dilapidated wooden structure and remnant electrical lines on west waterside slope needs to be removed. Light poles are generally called out in permit documentation therefore they are allowed to stay on the waterside slope.

### ITEMS REMAINING TOP BE COMPLETED TO BRING LOT INTO COMPLIANCE:

- 1. Remove roots of hedge along the landside hinge point up against the fence along the same alignment. Any regrowth of this hedge will obliterate inspectability down the landside levee slope.
- 2. Seek relocation of the dilapidated fence at the landside edge of crown to the levee toe.