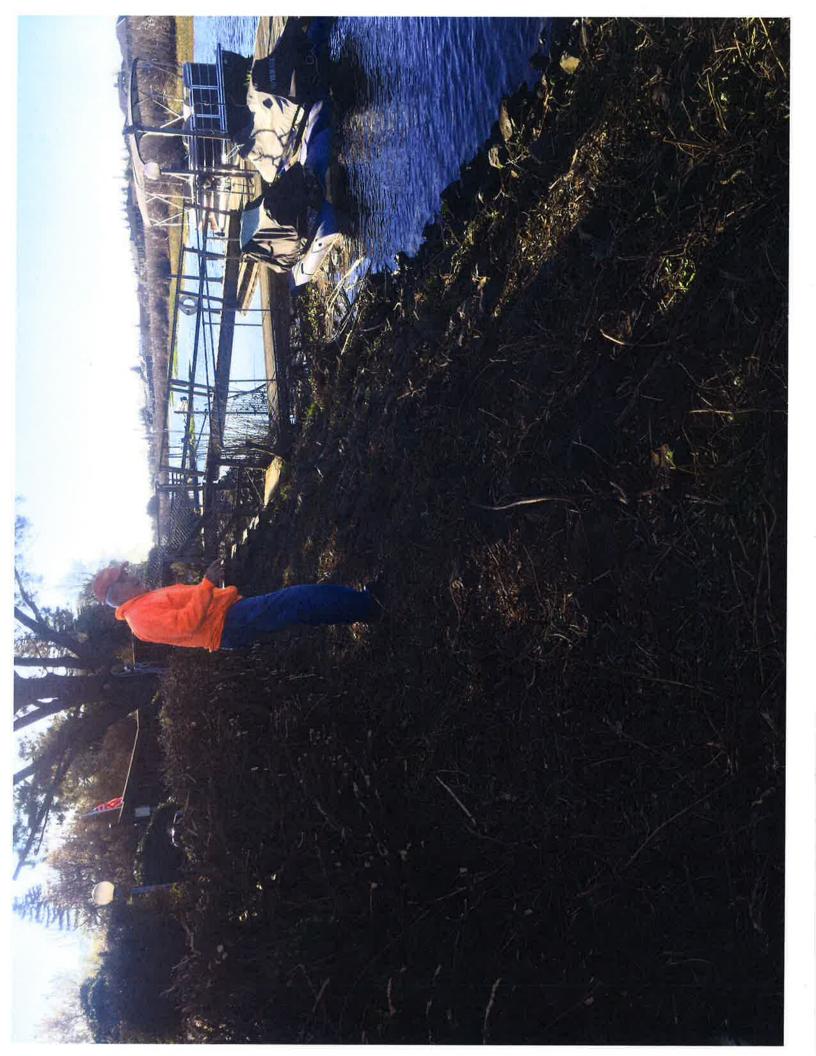

#### I. PLAN REVIEW

- A. Mr. Charles and Mrs. Farley Staniec residence at 6347 Embarcadero Drive:
  - 1. 3/28/19 Christopher H. Neudeck (CHN) sent initial violation notice to Staniec.
  - 2. 4/8/19 CHN spoke with Chuck Staniec and discussed conducting an inspection of his lot at 6347 Embarcadero Drive. Mr. Staniec indicated that he is still travelling to Dublin for his Auto repair business but gets home a at 5:30 most evenings. I indicated that I would organize an inspection in the next couple of weeks and give him a call 916-233-8181.
  - 3. 5/23/19 Wendy L. Fuerte (WLF) spoke with Joe Bryson and he stated that Staniec has hired a few of Joe Bryson's guys to clear the vegetation and bring property to District standard. Will start clearing on 6/1/19.
  - 4. 8/26/2019 CHN sent a second violation notice, as no work had yet occurred regarding remediating the violation issues.
  - 5. 9/11/2019 Aaron J. Lickingteller (AJL) and Joe Bryson inspected progress at Staniec's easement to find that the old dilapidated wooden structure adjacent to the marina was in the process of being removed. Several bushes had been removed on the landside slope and trimming of the hedgerow along the landside levee road hinge point was in the process of being trimmed. The arborist on hand said that some type of infestation of the hedgerow was in progress and he predicted that the entire vegetation clump would soon be dead.
  - 6. 9/23/19 CHN reported after discussing matter with Joe Bryson that Staniec is progressing with clearing his lot of the objectionable vegetation. He anticipates that the work should be completed within 3 weeks from this date.
  - 7. 12/20/19 Joe Bryson, at CHN's request speaks with Chuck Staniec by phone to inform him that the District has requested his presence for a "Show Cause" meeting scheduled for January 2, 2020 to determine if legal action is required to be taken upon Staniec's regarding his untimely and incomplete addressing of District levee encroachment violations.
  - 8. 12/23/19 AJL and Joe Bryson performed a follow-up inspection on Staniec's progress. Vegetation clearing required on waterside slope no

change since last inspection this vegetation needs to be cleaned up for inspectability purposes on the waterside slope. Hedgerow vegetation along landside slope (eastern portion of property) was trimmed last year but has grown back to over 12 inches in height and is dense. Landside levee crown hinge point hedge row was trimmed to approximately 6-inches above existing grade and remains in place and within permit limits. Also, dilapidated wooden structure and remnant electrical lines on west waterside slope needs to be removed. Light poles are generally called out in permit documentation therefore they are allowed to stay on the waterside slope.

### ITEMS REMAINING TOP BE COMPLETED TO BRING LOT INTO COMPLIANCE:

- 1. Remove roots of hedge along the landside hinge point up against the fence along the same alignment. Any regrowth of this hedge will obliterate inspectability down the landside levee slope.
- 2. Seek relocation of the dilapidated fence at the landside edge of crown to the levee toe.

EXHIBIT A: KSN Inc. Summary Inspection Photos dated 2/10/2020.