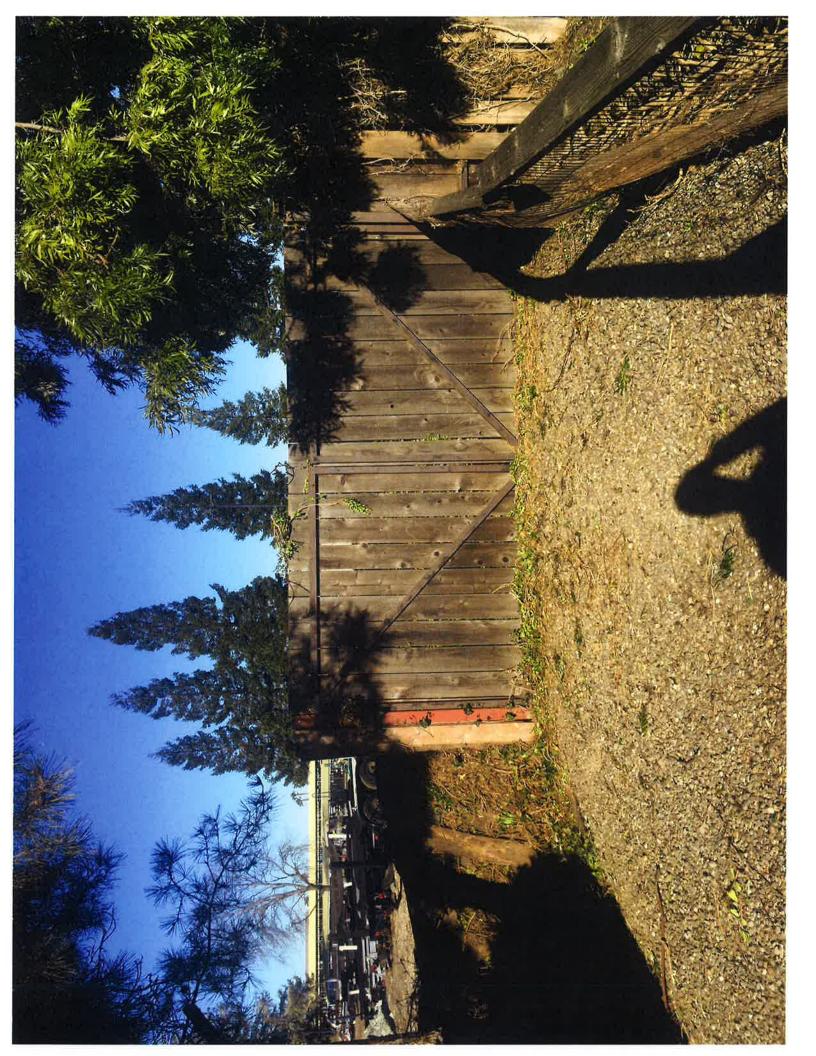

change since last inspection this vegetation needs to be cleaned up for inspectability purposes on the waterside slope. Hedgerow vegetation along landside slope (eastern portion of property) was trimmed last year but has grown back to over 12 inches in height and is dense. Landside levee crown hinge point hedge row was trimmed to approximately 6-inches above existing grade and remains in place and within permit limits. Also, dilapidated wooden structure and remnant electrical lines on west waterside slope needs to be removed. Light poles are generally called out in permit documentation therefore they are allowed to stay on the waterside slope.

### ITEMS REMAINING TOP BE COMPLETED TO BRING LOT INTO COMPLIANCE:

- 1. Remove roots of hedge along the landside hinge point up against the fence along the same alignment. Any regrowth of this hedge will obliterate inspectability down the landside levee slope.
- 2. Seek relocation of the dilapidated fence at the landside edge of crown to the levee toe.