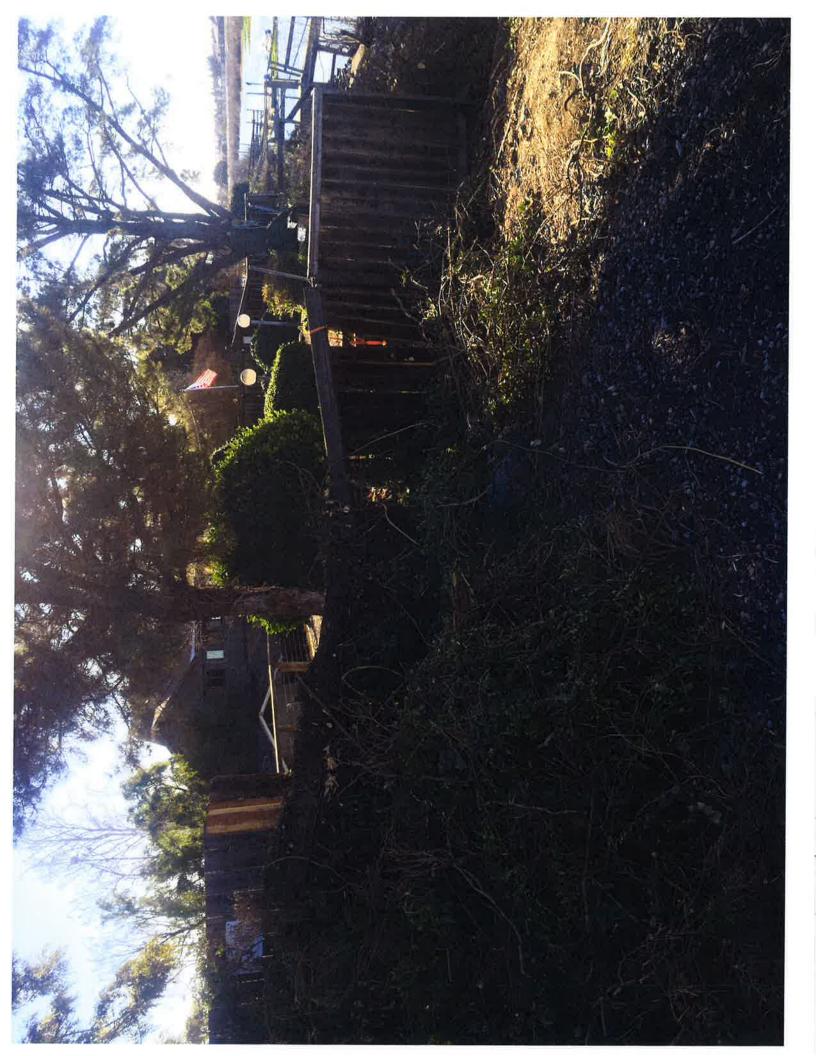

#### I. PLAN REVIEW

- A. Mr. Charles and Mrs. Farley Staniec residence at 6347 Embarcadero Drive:
  - 1. 3/28/19 Christopher H. Neudeck (CHN) sent initial violation notice to Staniec.
  - 2. 4/8/19 CHN spoke with Chuck Staniec and discussed conducting an inspection of his lot at 6347 Embarcadero Drive. Mr. Staniec indicated that he is still travelling to Dublin for his Auto repair business but gets home a at 5:30 most evenings. I indicated that I would organize an inspection in the next couple of weeks and give him a call 916-233-8181.
  - 3. 5/23/19 Wendy L. Fuerte (WLF) spoke with Joe Bryson and he stated that Staniec has hired a few of Joe Bryson's guys to clear the vegetation and bring property to District standard. Will start clearing on 6/1/19.
  - 4. 8/26/2019 CHN sent a second violation notice, as no work had yet occurred regarding remediating the violation issues.
  - 5. 9/11/2019 Aaron J. Lickingteller (AJL) and Joe Bryson inspected progress at Staniec's easement to find that the old dilapidated wooden structure adjacent to the marina was in the process of being removed. Several bushes had been removed on the landside slope and trimming of the hedgerow along the landside levee road hinge point was in the process of being trimmed. The arborist on hand said that some type of infestation of the hedgerow was in progress and he predicted that the entire vegetation clump would soon be dead.
  - 6. 9/23/19 CHN reported after discussing matter with Joe Bryson that Staniec is progressing with clearing his lot of the objectionable vegetation. He anticipates that the work should be completed within 3 weeks from this date.
  - 7. 12/20/19 Joe Bryson, at CHN's request speaks with Chuck Staniec by phone to inform him that the District has requested his presence for a "Show Cause" meeting scheduled for January 2, 2020 to determine if legal action is required to be taken upon Staniec's regarding his untimely and incomplete addressing of District levee encroachment violations.
  - 8. 12/23/19 AJL and Joe Bryson performed a follow-up inspection on Staniec's progress. Vegetation clearing required on waterside slope no

change since last inspection this vegetation needs to be cleaned up for inspectability purposes on the waterside slope. Hedgerow vegetation along landside slope (eastern portion of property) was trimmed last year but has grown back to over 12 inches in height and is dense. Landside levee crown hinge point hedge row was trimmed to approximately 6-inches above existing grade and remains in place and within permit limits. Also, dilapidated wooden structure and remnant electrical lines on west waterside slope needs to be removed. Light poles are generally called out in permit documentation therefore they are allowed to stay on the waterside slope.

### ITEMS REMAINING TOP BE COMPLETED TO BRING LOT INTO COMPLIANCE:

- 1. Remove roots of hedge along the landside hinge point up against the fence along the same alignment. Any regrowth of this hedge will obliterate inspectability down the landside levee slope.
- 2. Seek relocation of the dilapidated fence at the landside edge of crown to the levee toe.

EXHIBIT A: KSN Inc. Summary Inspection Photos dated 2/10/2020.