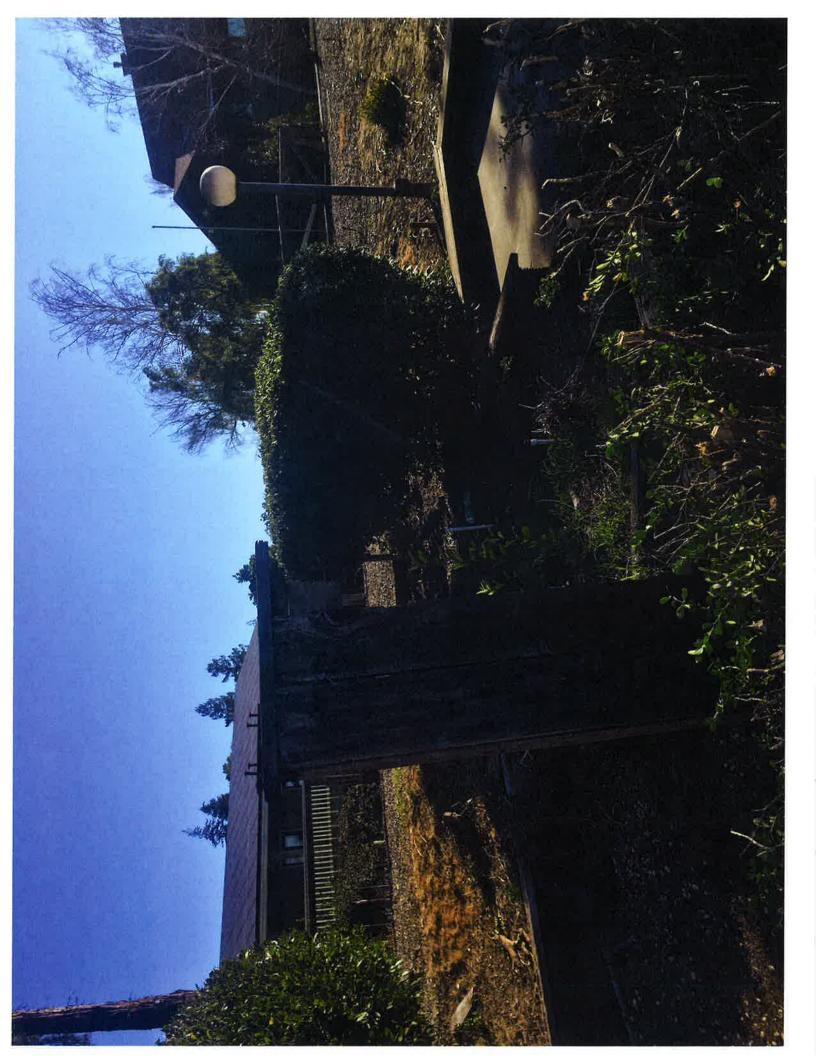

#### I. PLAN REVIEW

- A. Mr. Charles and Mrs. Farley Staniec residence at 6347 Embarcadero Drive:
  - 1. 3/28/19 Christopher H. Neudeck (CHN) sent initial violation notice to Staniec.
  - 2. 4/8/19 CHN spoke with Chuck Staniec and discussed conducting an inspection of his lot at 6347 Embarcadero Drive. Mr. Staniec indicated that he is still travelling to Dublin for his Auto repair business but gets home a at 5:30 most evenings. I indicated that I would organize an inspection in the next couple of weeks and give him a call 916-233-8181.
  - 3. 5/23/19 Wendy L. Fuerte (WLF) spoke with Joe Bryson and he stated that Staniec has hired a few of Joe Bryson's guys to clear the vegetation and bring property to District standard. Will start clearing on 6/1/19.
  - 4. 8/26/2019 CHN sent a second violation notice, as no work had yet occurred regarding remediating the violation issues.
  - 5. 9/11/2019 Aaron J. Lickingteller (AJL) and Joe Bryson inspected progress at Staniec's easement to find that the old dilapidated wooden structure adjacent to the marina was in the process of being removed. Several bushes had been removed on the landside slope and trimming of the hedgerow along the landside levee road hinge point was in the process of being trimmed. The arborist on hand said that some type of infestation of the hedgerow was in progress and he predicted that the entire vegetation clump would soon be dead.
  - 6. 9/23/19 CHN reported after discussing matter with Joe Bryson that Staniec is progressing with clearing his lot of the objectionable vegetation. He anticipates that the work should be completed within 3 weeks from this date.
  - 7. 12/20/19 Joe Bryson, at CHN's request speaks with Chuck Staniec by phone to inform him that the District has requested his presence for a "Show Cause" meeting scheduled for January 2, 2020 to determine if legal action is required to be taken upon Staniec's regarding his untimely and incomplete addressing of District levee encroachment violations.
  - 8. 12/23/19 AJL and Joe Bryson performed a follow-up inspection on Staniec's progress. Vegetation clearing required on waterside slope no

change since last inspection this vegetation needs to be cleaned up for inspectability purposes on the waterside slope. Hedgerow vegetation along landside slope (eastern portion of property) was trimmed last year but has grown back to over 12 inches in height and is dense. Landside levee crown hinge point hedge row was trimmed to approximately 6-inches above existing grade and remains in place and within permit limits. Also, dilapidated wooden structure and remnant electrical lines on west waterside slope needs to be removed. Light poles are generally called out in permit documentation therefore they are allowed to stay on the waterside slope.

- 9. 1/2/2020 Joe Bryson performed an additional follow up inspection of the Staniec property and found that the dilapidated fence along the landside levee crown hinge point had been repaired.
- 10. 2/10/2020 Joe Bryson and Aaron Lickingteller with KSN performed an additional follow up inspection of the Staniec property and found that the Staniec's had complied with the request to thin the vegetation on the waterside slope but had not yet removed the hedge roots along the landside edge of crown.
- 11. <u>GENERAL NOTES</u> in addition to the above timeline: Below are the updates to the follow-up inspections, together with additional historical information.:
  - Permit issued 9/19/1983 for: "Landscaping, concrete work, fencing, electrical, irrigation and other improvements to the levee." Signed and executed under the previous homeowner's name (Kelley) and the former Board President (Snyder);
  - Earliest inspection report on hand: Jan 24, 1985 and every inspection report thereafter specify components included in permit wording mentioned above in the following way:
    - Landscaping remains vague and only states landscaping authorized on landside (LS) and waterside (WS) levee slopes;
    - o Railroad steps LS and concrete steps WS
    - o Buried sprinkler system WS
    - o Buried electrical system WS
    - Welded wire fence @ LS top of levee fence is wooden posts with wire mesh.
  - Somewhere between June 2003 and April 2012 (there are no inspection reports available), Staniec purchased the property during this time frame.
  - Inspection report dated April 2012 states in the Notes section of the Inspection Report "Owner shall trim and maintain landscaping to provide visibility of levee slope," and references former inspections dtd.5/23/1983, 5/13/1996, 6/9/1997 (all former home owner).