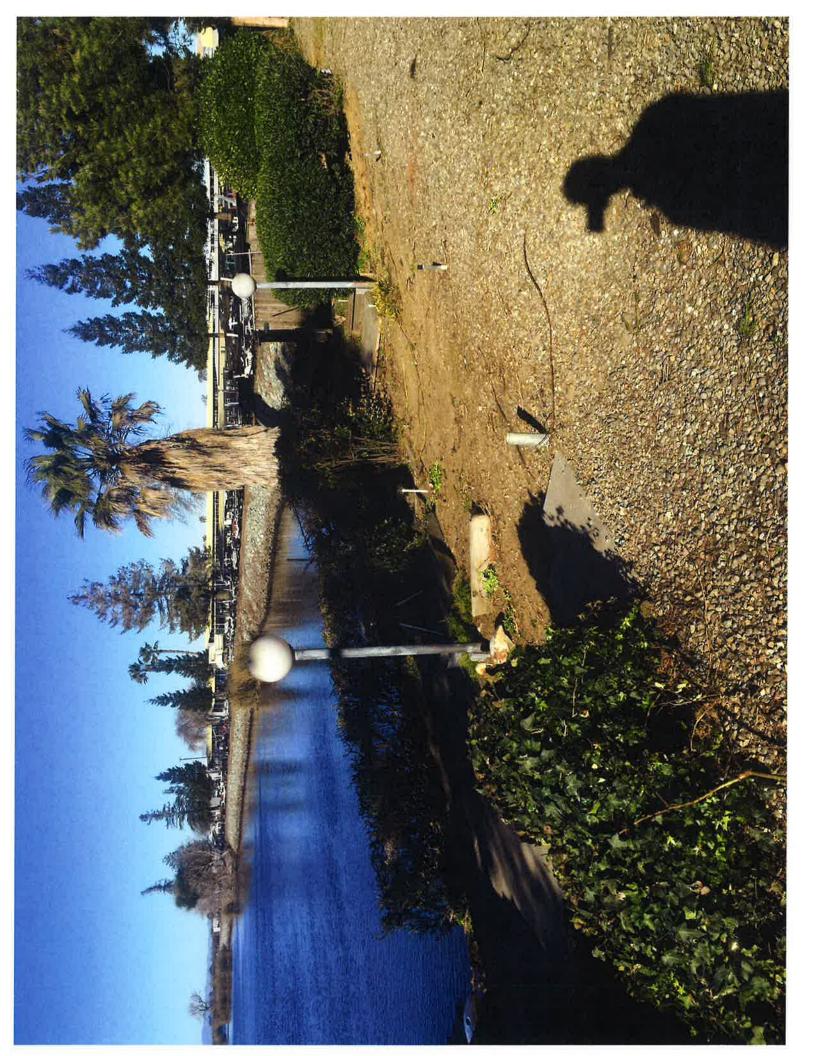

#### I. PLAN REVIEW

- A. Mr. Charles and Mrs. Farley Staniec residence at 6347 Embarcadero Drive:
  - 1. 3/28/19 Christopher H. Neudeck (CHN) sent initial violation notice to Staniec.
  - 2. 4/8/19 CHN spoke with Chuck Staniec and discussed conducting an inspection of his lot at 6347 Embarcadero Drive. Mr. Staniec indicated that he is still travelling to Dublin for his Auto repair business but gets home a at 5:30 most evenings. I indicated that I would organize an inspection in the next couple of weeks and give him a call 916-233-8181.
  - 3. 5/23/19 Wendy L. Fuerte (WLF) spoke with Joe Bryson and he stated that Staniec has hired a few of Joe Bryson's guys to clear the vegetation and bring property to District standard. Will start clearing on 6/1/19.
  - 4. 8/26/2019 CHN sent a second violation notice, as no work had yet occurred regarding remediating the violation issues.
  - 5. 9/11/2019 Aaron J. Lickingteller (AJL) and Joe Bryson inspected progress at Staniec's easement to find that the old dilapidated wooden structure adjacent to the marina was in the process of being removed. Several bushes had been removed on the landside slope and trimming of the hedgerow along the landside levee road hinge point was in the process of being trimmed. The arborist on hand said that some type of infestation of the hedgerow was in progress and he predicted that the entire vegetation clump would soon be dead.
  - 6. 9/23/19 CHN reported after discussing matter with Joe Bryson that Staniec is progressing with clearing his lot of the objectionable vegetation. He anticipates that the work should be completed within 3 weeks from this date.
  - 7. 12/20/19 Joe Bryson, at CHN's request speaks with Chuck Staniec by phone to inform him that the District has requested his presence for a "Show Cause" meeting scheduled for January 2, 2020 to determine if legal action is required to be taken upon Staniec's regarding his untimely and incomplete addressing of District levee encroachment violations.
  - 8. 12/23/19 AJL and Joe Bryson performed a follow-up inspection on Staniec's progress. Vegetation clearing required on waterside slope no

change since last inspection this vegetation needs to be cleaned up for inspectability purposes on the waterside slope. Hedgerow vegetation along landside slope (eastern portion of property) was trimmed last year but has grown back to over 12 inches in height and is dense. Landside levee crown hinge point hedge row was trimmed to approximately 6-inches above existing grade and remains in place and within permit limits. Also, dilapidated wooden structure and remnant electrical lines on west waterside slope needs to be removed. Light poles are generally called out in permit documentation therefore they are allowed to stay on the waterside slope.

- 9. 1/2/2020 Joe Bryson performed an additional follow up inspection of the Staniec property and found that the dilapidated fence along the landside levee crown hinge point had been repaired.
- 10. 2/10/2020 Joe Bryson and Aaron Lickingteller with KSN performed an additional follow up inspection of the Staniec property and found that the Staniec's had complied with the request to thin the vegetation on the waterside slope but had not yet removed the hedge roots along the landside edge of crown.
- 11. <u>GENERAL NOTES</u> in addition to the above timeline: Below are the updates to the follow-up inspections, together with additional historical information.:
  - Permit issued 9/19/1983 for: "Landscaping, concrete work, fencing, electrical, irrigation and other improvements to the levee." Signed and executed under the previous homeowner's name (Kelley) and the former Board President (Snyder);
  - Earliest inspection report on hand: Jan 24, 1985 and every inspection report thereafter specify components included in permit wording mentioned above in the following way:
    - Landscaping remains vague and only states landscaping authorized on landside (LS) and waterside (WS) levee slopes;
    - o Railroad steps LS and concrete steps WS
    - o Buried sprinkler system WS
    - o Buried electrical system WS
    - Welded wire fence @ LS top of levee fence is wooden posts with wire mesh.
  - Somewhere between June 2003 and April 2012 (there are no inspection reports available), Staniec purchased the property during this time frame.
  - Inspection report dated April 2012 states in the Notes section of the Inspection Report "Owner shall trim and maintain landscaping to provide visibility of levee slope," and references former inspections dtd.5/23/1983, 5/13/1996, 6/9/1997 (all former home owner).

- KSN Inspection Report dated December 2015 made a note to "Maintain landscaping to provide visibility of levee slope".
- In 2018, a Levee Permit Application and Site Exhibit showing updated visual demonstrating general vegetation violations was provided to Staniec following the inspection and accompanied his Violation Notice.
- The WS slopes are currently not inspectable from the levee crown road while in a vehicle due to its dense and tall state of growth. The vegetation exists above the riprap on the lower WS slope.

EXHIBIT A: KSN Inc. Summary Inspection Photos dated 2/10/2020.