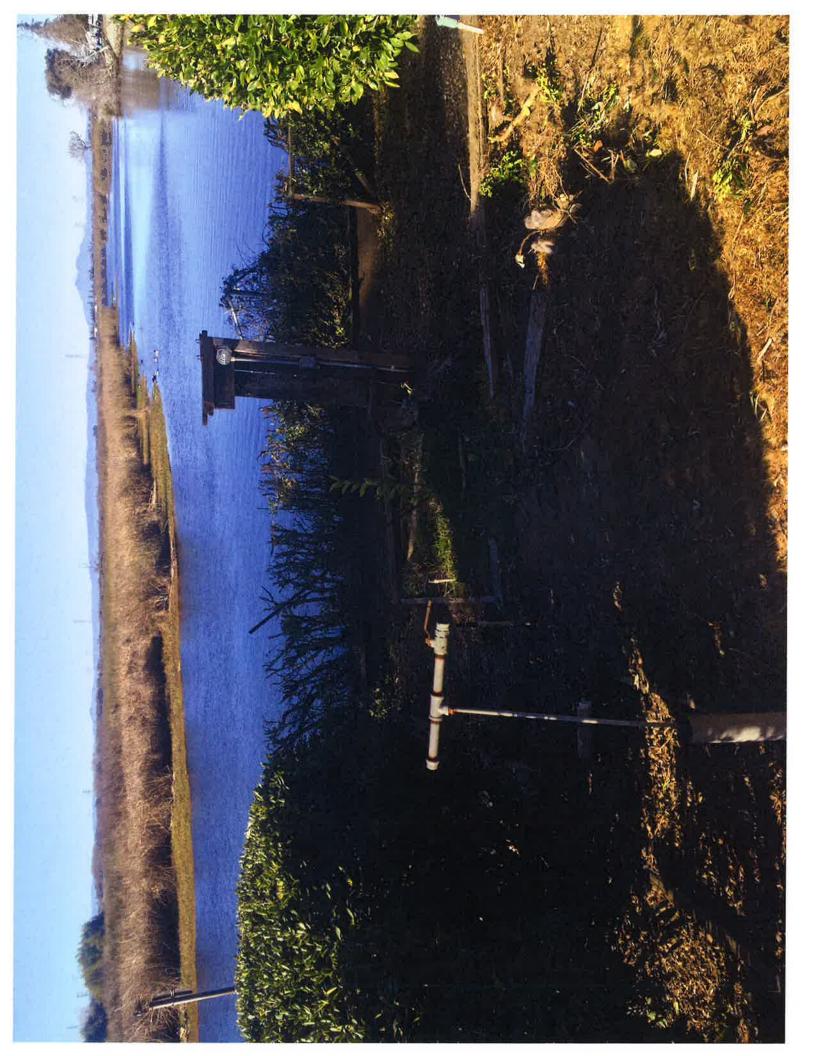

EXHIBIT A: KSN Inc. Summary Inspection Photos dated 2/10/2020.

#### I. PLAN REVIEW

- A. Mr. Charles and Mrs. Farley Staniec residence at 6347 Embarcadero Drive:
  - 1. 3/28/19 Christopher H. Neudeck (CHN) sent initial violation notice to Staniec.
  - 2. 4/8/19 CHN spoke with Chuck Staniec and discussed conducting an inspection of his lot at 6347 Embarcadero Drive. Mr. Staniec indicated that he is still travelling to Dublin for his Auto repair business but gets home a at 5:30 most evenings. I indicated that I would organize an inspection in the next couple of weeks and give him a call 916-233-8181.
  - 3. 5/23/19 Wendy L. Fuerte (WLF) spoke with Joe Bryson and he stated that Staniec has hired a few of Joe Bryson's guys to clear the vegetation and bring property to District standard. Will start clearing on 6/1/19.
  - 4. 8/26/2019 CHN sent a second violation notice, as no work had yet occurred regarding remediating the violation issues.
  - 5. 9/11/2019 Aaron J. Lickingteller (AJL) and Joe Bryson inspected progress at Staniec's easement to find that the old dilapidated wooden structure adjacent to the marina was in the process of being removed. Several bushes had been removed on the landside slope and trimming of the hedgerow along the landside levee road hinge point was in the process of being trimmed. The arborist on hand said that some type of infestation of the hedgerow was in progress and he predicted that the entire vegetation clump would soon be dead.
  - 6. 9/23/19 CHN reported after discussing matter with Joe Bryson that Staniec is progressing with clearing his lot of the objectionable vegetation. He anticipates that the work should be completed within 3 weeks from this date.
  - 7. 12/20/19 Joe Bryson, at CHN's request speaks with Chuck Staniec by phone to inform him that the District has requested his presence for a "Show Cause" meeting scheduled for January 2, 2020 to determine if legal action is required to be taken upon Staniec's regarding his untimely and incomplete addressing of District levee encroachment violations.
  - 8. 12/23/19 AJL and Joe Bryson performed a follow-up inspection on Staniec's progress. Vegetation clearing required on waterside slope no

change since last inspection this vegetation needs to be cleaned up for inspectability purposes on the waterside slope. Hedgerow vegetation along landside slope (eastern portion of property) was trimmed last year but has grown back to over 12 inches in height and is dense. Landside levee crown hinge point hedge row was trimmed to approximately 6-inches above existing grade and remains in place and within permit limits. Also, dilapidated wooden structure and remnant electrical lines on west waterside slope needs to be removed. Light poles are generally called out in permit documentation therefore they are allowed to stay on the waterside slope.

- 9. 1/2/2020 Joe Bryson performed an additional follow up inspection of the Staniec property and found that the dilapidated fence along the landside levee crown hinge point had been repaired.
- 10. 2/10/2020 Joe Bryson and Aaron Lickingteller with KSN performed an additional follow up inspection of the Staniec property and found that the Staniec's had complied with the request to thin the vegetation on the waterside slope but had not yet removed the hedge roots along the landside edge of crown.
- 11. <u>GENERAL NOTES</u> in addition to the above timeline: Below are the updates to the follow-up inspections, together with additional historical information.:
  - Permit issued 9/19/1983 for: "Landscaping, concrete work, fencing, electrical, irrigation and other improvements to the levee." Signed and executed under the previous homeowner's name (Kelley) and the former Board President (Snyder);
  - Earliest inspection report on hand: Jan 24, 1985 and every inspection report thereafter specify components included in permit wording mentioned above in the following way:
    - Landscaping remains vague and only states landscaping authorized on landside (LS) and waterside (WS) levee slopes;
    - o Railroad steps LS and concrete steps WS
    - o Buried sprinkler system WS
    - o Buried electrical system WS
    - Welded wire fence @ LS top of levee fence is wooden posts with wire mesh.
  - Somewhere between June 2003 and April 2012 (there are no inspection reports available), Staniec purchased the property during this time frame.
  - Inspection report dated April 2012 states in the Notes section of the Inspection Report "Owner shall trim and maintain landscaping to provide visibility of levee slope," and references former inspections dtd.5/23/1983, 5/13/1996, 6/9/1997 (all former home owner).