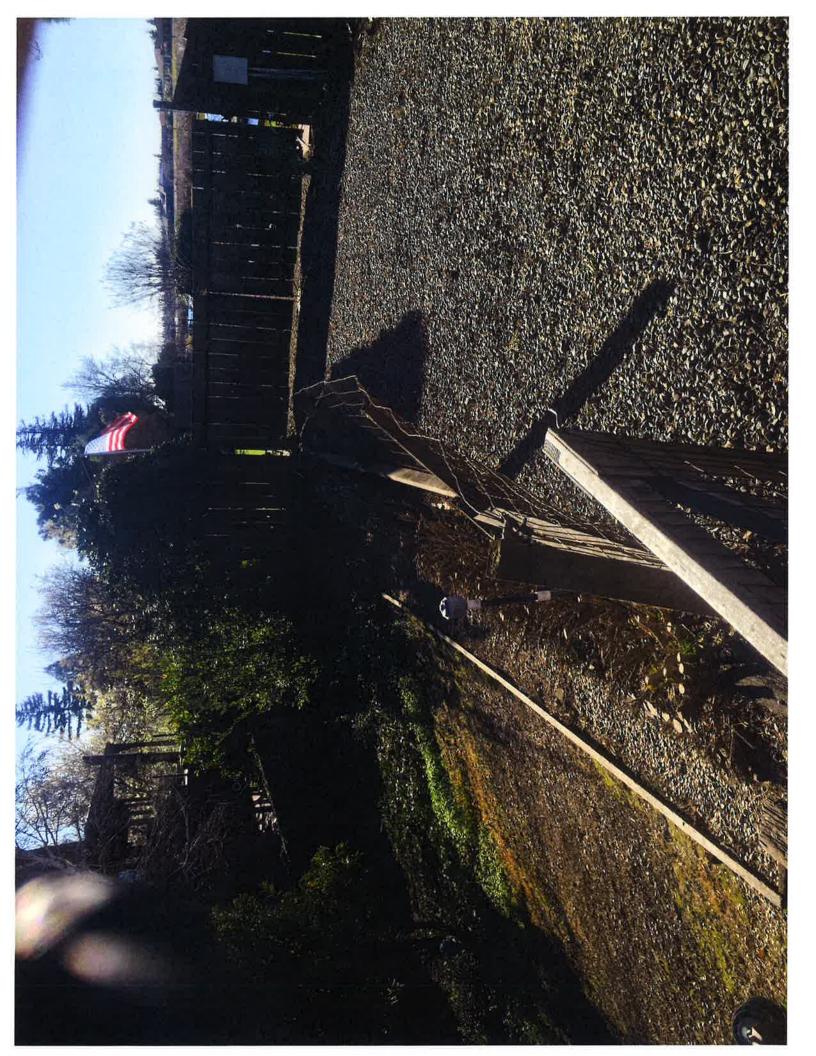

#### I. PLAN REVIEW

- A. Mr. Charles and Mrs. Farley Staniec residence at 6347 Embarcadero Drive:
  - 1. 3/28/19 Christopher H. Neudeck (CHN) sent initial violation notice to Staniec.
  - 2. 4/8/19 CHN spoke with Chuck Staniec and discussed conducting an inspection of his lot at 6347 Embarcadero Drive. Mr. Staniec indicated that he is still travelling to Dublin for his Auto repair business but gets home a at 5:30 most evenings. I indicated that I would organize an inspection in the next couple of weeks and give him a call 916-233-8181.
  - 3. 5/23/19 Wendy L. Fuerte (WLF) spoke with Joe Bryson and he stated that Staniec has hired a few of Joe Bryson's guys to clear the vegetation and bring property to District standard. Will start clearing on 6/1/19.
  - 4. 8/26/2019 CHN sent a second violation notice, as no work had yet occurred regarding remediating the violation issues.
  - 5. 9/11/2019 Aaron J. Lickingteller (AJL) and Joe Bryson inspected progress at Staniec's easement to find that the old dilapidated wooden structure adjacent to the marina was in the process of being removed. Several bushes had been removed on the landside slope and trimming of the hedgerow along the landside levee road hinge point was in the process of being trimmed. The arborist on hand said that some type of infestation of the hedgerow was in progress and he predicted that the entire vegetation clump would soon be dead.
  - 6. 9/23/19 CHN reported after discussing matter with Joe Bryson that Staniec is progressing with clearing his lot of the objectionable vegetation. He anticipates that the work should be completed within 3 weeks from this date.
  - 7. 12/20/19 Joe Bryson, at CHN's request speaks with Chuck Staniec by phone to inform him that the District has requested his presence for a "Show Cause" meeting scheduled for January 2, 2020 to determine if legal action is required to be taken upon Staniec's regarding his untimely and incomplete addressing of District levee encroachment violations.
  - 8. 12/23/19 AJL and Joe Bryson performed a follow-up inspection on Staniec's progress. Vegetation clearing required on waterside slope no

change since last inspection this vegetation needs to be cleaned up for inspectability purposes on the waterside slope. Hedgerow vegetation along landside slope (eastern portion of property) was trimmed last year but has grown back to over 12 inches in height and is dense. Landside levee crown hinge point hedge row was trimmed to approximately 6-inches above existing grade and remains in place and within permit limits. Also, dilapidated wooden structure and remnant electrical lines on west waterside slope needs to be removed. Light poles are generally called out in permit documentation therefore they are allowed to stay on the waterside slope.

- 9. 1/2/2020 Joe Bryson performed an additional follow up inspection of the Staniec property and found that the dilapidated fence along the landside levee crown hinge point had been repaired.
- 10. 2/10/2020 Joe Bryson and Aaron Lickingteller with KSN performed an additional follow up inspection of the Staniec property and found that the Staniec's had complied with the request to thin the vegetation on the waterside slope but had not yet removed the hedge roots along the landside edge of crown.
- 11. <u>GENERAL NOTES</u> in addition to the above timeline: Below are the updates to the follow-up inspections, together with additional historical information.:
  - Permit issued 9/19/1983 for: "Landscaping, concrete work, fencing, electrical, irrigation and other improvements to the levee." Signed and executed under the previous homeowner's name (Kelley) and the former Board President (Snyder);
  - Earliest inspection report on hand: Jan 24, 1985 and every inspection report thereafter specify components included in permit wording mentioned above in the following way:
    - Landscaping remains vague and only states landscaping authorized on landside (LS) and waterside (WS) levee slopes;
    - o Railroad steps LS and concrete steps WS
    - o Buried sprinkler system WS
    - o Buried electrical system WS
    - Welded wire fence @ LS top of levee fence is wooden posts with wire mesh.
  - Somewhere between June 2003 and April 2012 (there are no inspection reports available), Staniec purchased the property during this time frame.
  - Inspection report dated April 2012 states in the Notes section of the Inspection Report "Owner shall trim and maintain landscaping to provide visibility of levee slope," and references former inspections dtd.5/23/1983, 5/13/1996, 6/9/1997 (all former home owner).

### ITEMS REMAINING TOP BE COMPLETED TO BRING LOT INTO COMPLIANCE:

- 1. Remove roots of hedge along the landside hinge point up against the fence along the same alignment. Any regrowth of this hedge will obliterate inspectability down the landside levee slope.
- 2. Seek relocation of the dilapidated fence at the landside edge of crown to the levee toe.

EXHIBIT A: KSN Inc. Summary Inspection Photos dated 2/10/2020.