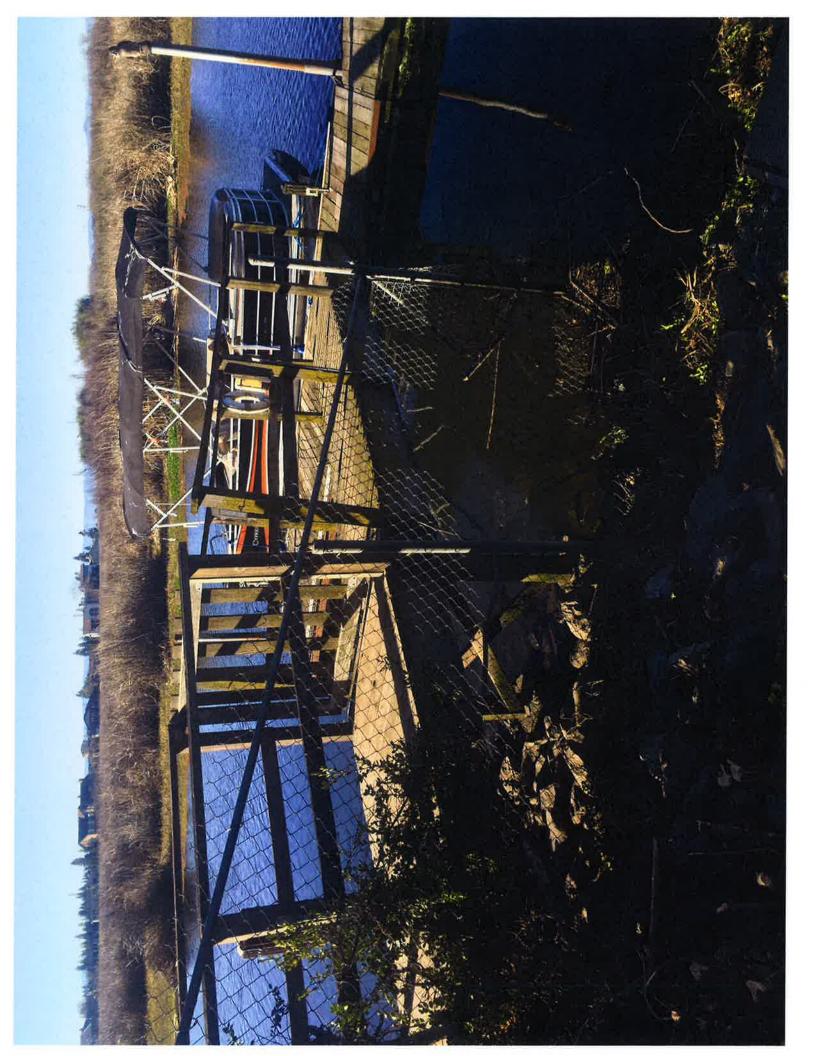

EXHIBIT A: KSN Inc. Summary Inspection Photos dated 2/10/2020.

#### I. PLAN REVIEW

- A. Mr. Charles and Mrs. Farley Staniec residence at 6347 Embarcadero Drive:
  - 1. 3/28/19 Christopher H. Neudeck (CHN) sent initial violation notice to Staniec.
  - 2. 4/8/19 CHN spoke with Chuck Staniec and discussed conducting an inspection of his lot at 6347 Embarcadero Drive. Mr. Staniec indicated that he is still travelling to Dublin for his Auto repair business but gets home a at 5:30 most evenings. I indicated that I would organize an inspection in the next couple of weeks and give him a call 916-233-8181.
  - 3. 5/23/19 Wendy L. Fuerte (WLF) spoke with Joe Bryson and he stated that Staniec has hired a few of Joe Bryson's guys to clear the vegetation and bring property to District standard. Will start clearing on 6/1/19.
  - 4. 8/26/2019 CHN sent a second violation notice, as no work had yet occurred regarding remediating the violation issues.
  - 5. 9/11/2019 Aaron J. Lickingteller (AJL) and Joe Bryson inspected progress at Staniec's easement to find that the old dilapidated wooden structure adjacent to the marina was in the process of being removed. Several bushes had been removed on the landside slope and trimming of the hedgerow along the landside levee road hinge point was in the process of being trimmed. The arborist on hand said that some type of infestation of the hedgerow was in progress and he predicted that the entire vegetation clump would soon be dead.
  - 6. 9/23/19 CHN reported after discussing matter with Joe Bryson that Staniec is progressing with clearing his lot of the objectionable vegetation. He anticipates that the work should be completed within 3 weeks from this date.
  - 7. 12/20/19 Joe Bryson, at CHN's request speaks with Chuck Staniec by phone to inform him that the District has requested his presence for a "Show Cause" meeting scheduled for January 2, 2020 to determine if legal action is required to be taken upon Staniec's regarding his untimely and incomplete addressing of District levee encroachment violations.
  - 8. 12/23/19 AJL and Joe Bryson performed a follow-up inspection on Staniec's progress. Vegetation clearing required on waterside slope no

change since last inspection this vegetation needs to be cleaned up for inspectability purposes on the waterside slope. Hedgerow vegetation along landside slope (eastern portion of property) was trimmed last year but has grown back to over 12 inches in height and is dense. Landside levee crown hinge point hedge row was trimmed to approximately 6-inches above existing grade and remains in place and within permit limits. Also, dilapidated wooden structure and remnant electrical lines on west waterside slope needs to be removed. Light poles are generally called out in permit documentation therefore they are allowed to stay on the waterside slope.

- 9. 1/2/2020 Joe Bryson performed an additional follow up inspection of the Staniec property and found that the dilapidated fence along the landside levee crown hinge point had been repaired.
- 10. 2/10/2020 Joe Bryson and Aaron Lickingteller with KSN performed an additional follow up inspection of the Staniec property and found that the Staniec's had complied with the request to thin the vegetation on the waterside slope but had not yet removed the hedge roots along the landside edge of crown.
- 11. <u>GENERAL NOTES</u> in addition to the above timeline: Below are the updates to the follow-up inspections, together with additional historical information.:
  - Permit issued 9/19/1983 for: "Landscaping, concrete work, fencing, electrical, irrigation and other improvements to the levee." Signed and executed under the previous homeowner's name (Kelley) and the former Board President (Snyder);
  - Earliest inspection report on hand: Jan 24, 1985 and every inspection report thereafter specify components included in permit wording mentioned above in the following way:
    - Landscaping remains vague and only states landscaping authorized on landside (LS) and waterside (WS) levee slopes;
    - o Railroad steps LS and concrete steps WS
    - o Buried sprinkler system WS
    - o Buried electrical system WS
    - Welded wire fence @ LS top of levee fence is wooden posts with wire mesh.
  - Somewhere between June 2003 and April 2012 (there are no inspection reports available), Staniec purchased the property during this time frame.
  - Inspection report dated April 2012 states in the Notes section of the Inspection Report "Owner shall trim and maintain landscaping to provide visibility of levee slope," and references former inspections dtd.5/23/1983, 5/13/1996, 6/9/1997 (all former home owner).