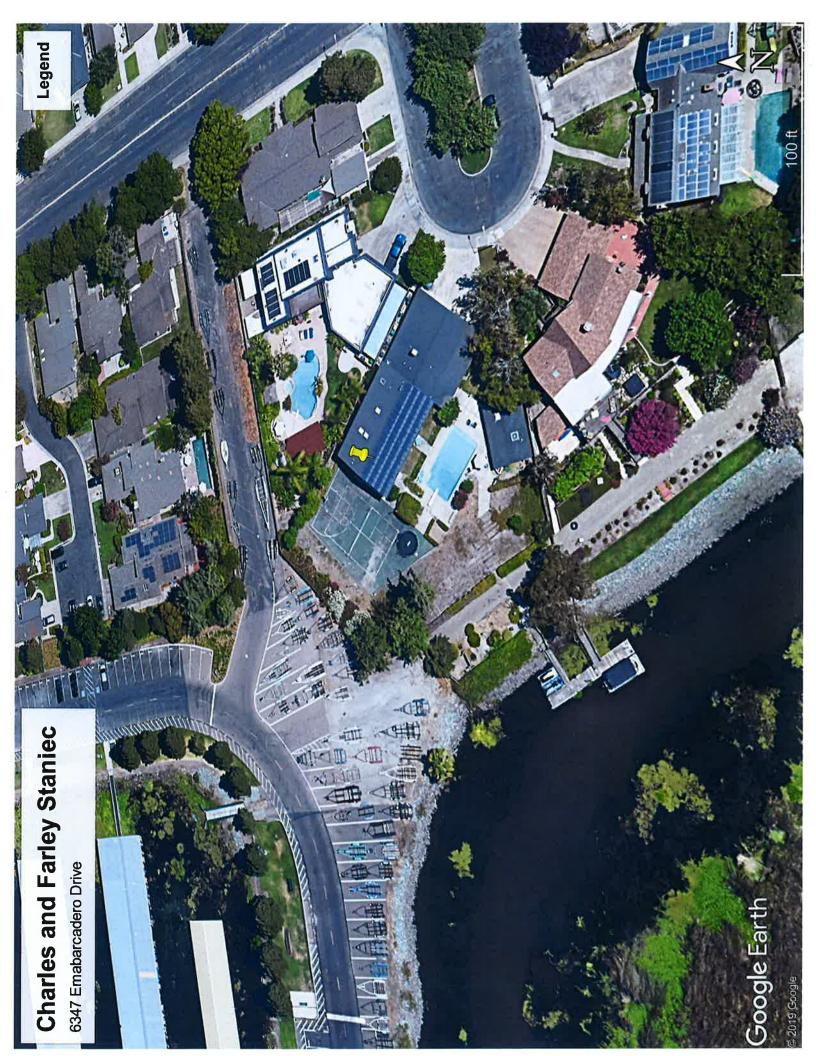

#### I. PLAN REVIEW

- A. Mr. Charles and Mrs. Farley Staniec residence at 6347 Embarcadero Drive:
  - 1. 3/28/19 Christopher H. Neudeck (CHN) sent initial violation notice to Staniec.
  - 2. 4/8/19 CHN spoke with Chuck Staniec and discussed conducting an inspection of his lot at 6347 Embarcadero Drive. Mr. Staniec indicated that he is still travelling to Dublin for his Auto repair business but gets home a at 5:30 most evenings. I indicated that I would organize an inspection in the next couple of weeks and give him a call 916-233-8181.
  - 3. 5/23/19 Wendy L. Fuerte (WLF) spoke with Joe Bryson and he stated that Staniec has hired a few of Joe Bryson's guys to clear the vegetation and bring property to District standard. Will start clearing on 6/1/19.
  - 4. 8/26/2019 CHN sent a second violation notice, as no work had yet occurred regarding remediating the violation issues.
  - 5. 9/11/2019 Aaron J. Lickingteller (AJL) and Joe Bryson inspected progress at Staniec's easement to find that the old dilapidated wooden structure adjacent to the marina was in the process of being removed. Several bushes had been removed on the landside slope and trimming of the hedgerow along the landside levee road hinge point was in the process of being trimmed. The arborist on hand said that some type of infestation of the hedgerow was in progress and he predicted that the entire vegetation clump would soon be dead.
  - 6. 9/23/19 CHN reported after discussing matter with Joe Bryson that Staniec is progressing with clearing his lot of the objectionable vegetation. He anticipates that the work should be completed within 3 weeks from this date.
  - 7. 12/20/19 Joe Bryson, at CHN's request speaks with Chuck Staniec by phone to inform him that the District has requested his presence for a "Show Cause" meeting scheduled for January 2, 2020 to determine if legal action is required to be taken upon Staniec's regarding his untimely and incomplete addressing of District levee encroachment violations.
  - 8. 12/23/19 AJL and Joe Bryson performed a follow-up inspection on Staniec's progress. Vegetation clearing required on waterside slope no

change since last inspection this vegetation needs to be cleaned up for inspectability purposes on the waterside slope. Hedgerow vegetation along landside slope (eastern portion of property) was trimmed last year but has grown back to over 12 inches in height and is dense. Landside levee crown hinge point hedge row was trimmed to approximately 6-inches above existing grade and remains in place and within permit limits. Also, dilapidated wooden structure and remnant electrical lines on west waterside slope needs to be removed. Light poles are generally called out in permit documentation therefore they are allowed to stay on the waterside slope.

- 9. 1/2/2020 Joe Bryson performed an additional follow up inspection of the Staniec property and found that the dilapidated fence along the landside levee crown hinge point had been repaired.
- 10. 2/10/2020 Joe Bryson and Aaron Lickingteller with KSN performed an additional follow up inspection of the Staniec property and found that the Staniec's had complied with the request to thin the vegetation on the waterside slope but had not yet removed the hedge roots along the landside edge of crown.
- 11. <u>GENERAL NOTES</u> in addition to the above timeline: Below are the updates to the follow-up inspections, together with additional historical information.:
  - Permit issued 9/19/1983 for: "Landscaping, concrete work, fencing, electrical, irrigation and other improvements to the levee." Signed and executed under the previous homeowner's name (Kelley) and the former Board President (Snyder);
  - Earliest inspection report on hand: Jan 24, 1985 and every inspection report thereafter specify components included in permit wording mentioned above in the following way:
    - Landscaping remains vague and only states landscaping authorized on landside (LS) and waterside (WS) levee slopes;
    - o Railroad steps LS and concrete steps WS
    - o Buried sprinkler system WS
    - o Buried electrical system WS
    - Welded wire fence @ LS top of levee fence is wooden posts with wire mesh.
  - Somewhere between June 2003 and April 2012 (there are no inspection reports available), Staniec purchased the property during this time frame.
  - Inspection report dated April 2012 states in the Notes section of the Inspection Report "Owner shall trim and maintain landscaping to provide visibility of levee slope," and references former inspections dtd.5/23/1983, 5/13/1996, 6/9/1997 (all former home owner).

- KSN Inspection Report dated December 2015 made a note to "Maintain landscaping to provide visibility of levee slope".
- In 2018, a Levee Permit Application and Site Exhibit showing updated visual demonstrating general vegetation violations was provided to Staniec following the inspection and accompanied his Violation Notice.
- The WS slopes are currently not inspectable from the levee crown road while in a vehicle due to its dense and tall state of growth. The vegetation exists above the riprap on the lower WS slope.

### ITEMS REMAINING TOP BE COMPLETED TO BRING LOT INTO COMPLIANCE:

- 1. Remove roots of hedge along the landside hinge point up against the fence along the same alignment. Any regrowth of this hedge will obliterate inspectability down the landside levee slope.
- 2. Seek relocation of the dilapidated fence at the landside edge of crown to the levee toe.