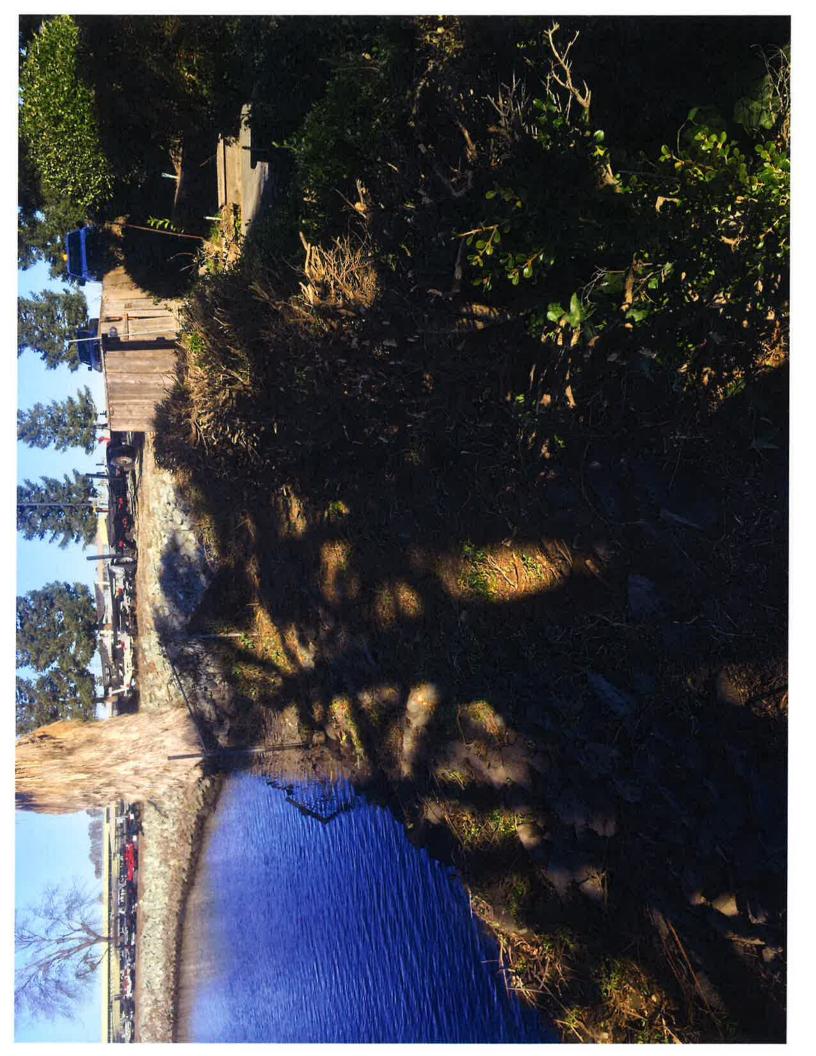

#### I. PLAN REVIEW

- A. Mr. Charles and Mrs. Farley Staniec residence at 6347 Embarcadero Drive:
  - 1. 3/28/19 Christopher H. Neudeck (CHN) sent initial violation notice to Staniec.
  - 2. 4/8/19 CHN spoke with Chuck Staniec and discussed conducting an inspection of his lot at 6347 Embarcadero Drive. Mr. Staniec indicated that he is still travelling to Dublin for his Auto repair business but gets home a at 5:30 most evenings. I indicated that I would organize an inspection in the next couple of weeks and give him a call 916-233-8181.
  - 3. 5/23/19 Wendy L. Fuerte (WLF) spoke with Joe Bryson and he stated that Staniec has hired a few of Joe Bryson's guys to clear the vegetation and bring property to District standard. Will start clearing on 6/1/19.
  - 4. 8/26/2019 CHN sent a second violation notice, as no work had yet occurred regarding remediating the violation issues.
  - 5. 9/11/2019 Aaron J. Lickingteller (AJL) and Joe Bryson inspected progress at Staniec's easement to find that the old dilapidated wooden structure adjacent to the marina was in the process of being removed. Several bushes had been removed on the landside slope and trimming of the hedgerow along the landside levee road hinge point was in the process of being trimmed. The arborist on hand said that some type of infestation of the hedgerow was in progress and he predicted that the entire vegetation clump would soon be dead.
  - 6. 9/23/19 CHN reported after discussing matter with Joe Bryson that Staniec is progressing with clearing his lot of the objectionable vegetation. He anticipates that the work should be completed within 3 weeks from this date.
  - 7. 12/20/19 Joe Bryson, at CHN's request speaks with Chuck Staniec by phone to inform him that the District has requested his presence for a "Show Cause" meeting scheduled for January 2, 2020 to determine if legal action is required to be taken upon Staniec's regarding his untimely and incomplete addressing of District levee encroachment violations.
  - 8. 12/23/19 AJL and Joe Bryson performed a follow-up inspection on Staniec's progress. Vegetation clearing required on waterside slope no

change since last inspection this vegetation needs to be cleaned up for inspectability purposes on the waterside slope. Hedgerow vegetation along landside slope (eastern portion of property) was trimmed last year but has grown back to over 12 inches in height and is dense. Landside levee crown hinge point hedge row was trimmed to approximately 6-inches above existing grade and remains in place and within permit limits. Also, dilapidated wooden structure and remnant electrical lines on west waterside slope needs to be removed. Light poles are generally called out in permit documentation therefore they are allowed to stay on the waterside slope.

### ITEMS REMAINING TOP BE COMPLETED TO BRING LOT INTO COMPLIANCE:

- 1. Remove roots of hedge along the landside hinge point up against the fence along the same alignment. Any regrowth of this hedge will obliterate inspectability down the landside levee slope.
- 2. Seek relocation of the dilapidated fence at the landside edge of crown to the levee toe.

EXHIBIT A: KSN Inc. Summary Inspection Photos dated 2/10/2020.