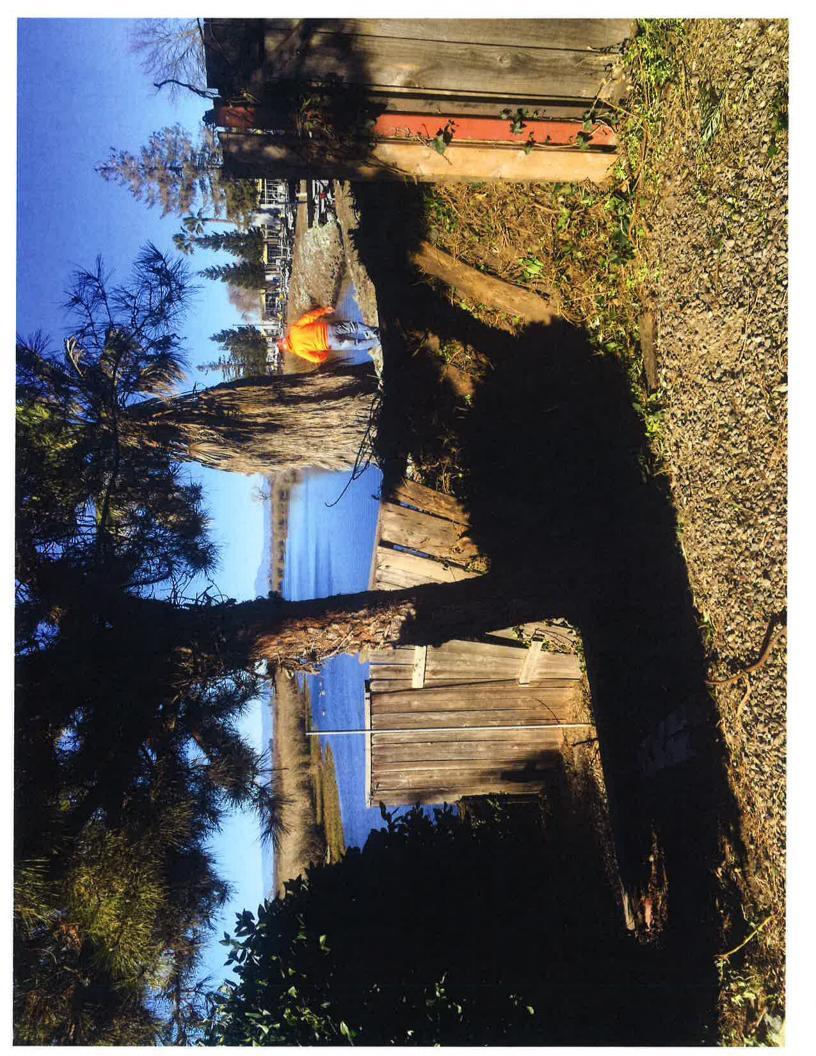

#### I. PLAN REVIEW

- A. Mr. Charles and Mrs. Farley Staniec residence at 6347 Embarcadero Drive:
  - 1. 3/28/19 Christopher H. Neudeck (CHN) sent initial violation notice to Staniec.
  - 2. 4/8/19 CHN spoke with Chuck Staniec and discussed conducting an inspection of his lot at 6347 Embarcadero Drive. Mr. Staniec indicated that he is still travelling to Dublin for his Auto repair business but gets home a at 5:30 most evenings. I indicated that I would organize an inspection in the next couple of weeks and give him a call 916-233-8181.
  - 3. 5/23/19 Wendy L. Fuerte (WLF) spoke with Joe Bryson and he stated that Staniec has hired a few of Joe Bryson's guys to clear the vegetation and bring property to District standard. Will start clearing on 6/1/19.
  - 4. 8/26/2019 CHN sent a second violation notice, as no work had yet occurred regarding remediating the violation issues.
  - 5. 9/11/2019 Aaron J. Lickingteller (AJL) and Joe Bryson inspected progress at Staniec's easement to find that the old dilapidated wooden structure adjacent to the marina was in the process of being removed. Several bushes had been removed on the landside slope and trimming of the hedgerow along the landside levee road hinge point was in the process of being trimmed. The arborist on hand said that some type of infestation of the hedgerow was in progress and he predicted that the entire vegetation clump would soon be dead.
  - 6. 9/23/19 CHN reported after discussing matter with Joe Bryson that Staniec is progressing with clearing his lot of the objectionable vegetation. He anticipates that the work should be completed within 3 weeks from this date.
  - 7. 12/20/19 Joe Bryson, at CHN's request speaks with Chuck Staniec by phone to inform him that the District has requested his presence for a "Show Cause" meeting scheduled for January 2, 2020 to determine if legal action is required to be taken upon Staniec's regarding his untimely and incomplete addressing of District levee encroachment violations.
  - 8. 12/23/19 AJL and Joe Bryson performed a follow-up inspection on Staniec's progress. Vegetation clearing required on waterside slope no

- 9. 1/2/2020 Joe Bryson performed an additional follow up inspection of the Staniec property and found that the dilapidated fence along the landside levee crown hinge point had been repaired.
- 10. 2/10/2020 Joe Bryson and Aaron Lickingteller with KSN performed an additional follow up inspection of the Staniec property and found that the Staniec's had complied with the request to thin the vegetation on the waterside slope but had not yet removed the hedge roots along the landside edge of crown.
- 11. <u>GENERAL NOTES</u> in addition to the above timeline: Below are the updates to the follow-up inspections, together with additional historical information.:
  - Permit issued 9/19/1983 for: "Landscaping, concrete work, fencing, electrical, irrigation and other improvements to the levee." Signed and executed under the previous homeowner's name (Kelley) and the former Board President (Snyder);
  - Earliest inspection report on hand: Jan 24, 1985 and every inspection report thereafter specify components included in permit wording mentioned above in the following way:
    - Landscaping remains vague and only states landscaping authorized on landside (LS) and waterside (WS) levee slopes;
    - o Railroad steps LS and concrete steps WS
    - o Buried sprinkler system WS
    - o Buried electrical system WS
    - Welded wire fence @ LS top of levee fence is wooden posts with wire mesh.
  - Somewhere between June 2003 and April 2012 (there are no inspection reports available), Staniec purchased the property during this time frame.
  - Inspection report dated April 2012 states in the Notes section of the Inspection Report "Owner shall trim and maintain landscaping to provide visibility of levee slope," and references former inspections dtd.5/23/1983, 5/13/1996, 6/9/1997 (all former home owner).