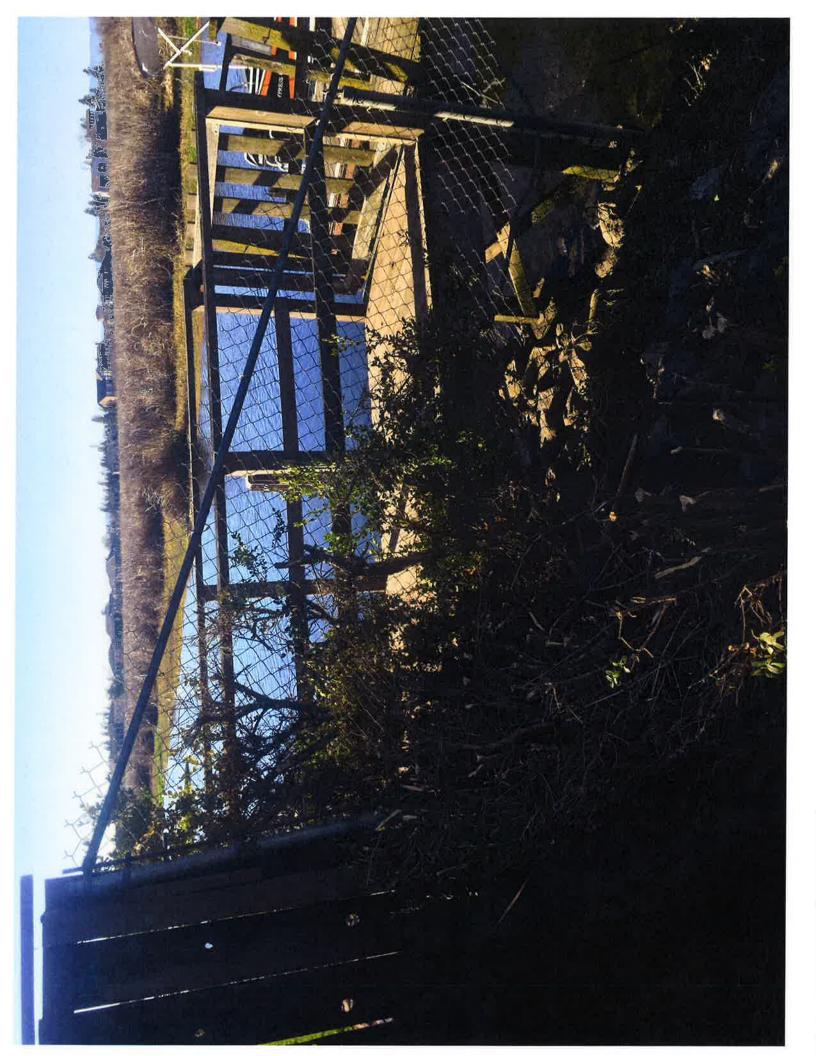

EXHIBIT A: KSN Inc. Summary Inspection Photos dated 2/10/2020.

#### I. PLAN REVIEW

- A. Mr. Charles and Mrs. Farley Staniec residence at 6347 Embarcadero Drive:
  - 1. 3/28/19 Christopher H. Neudeck (CHN) sent initial violation notice to Staniec.
  - 2. 4/8/19 CHN spoke with Chuck Staniec and discussed conducting an inspection of his lot at 6347 Embarcadero Drive. Mr. Staniec indicated that he is still travelling to Dublin for his Auto repair business but gets home a at 5:30 most evenings. I indicated that I would organize an inspection in the next couple of weeks and give him a call 916-233-8181.
  - 3. 5/23/19 Wendy L. Fuerte (WLF) spoke with Joe Bryson and he stated that Staniec has hired a few of Joe Bryson's guys to clear the vegetation and bring property to District standard. Will start clearing on 6/1/19.
  - 4. 8/26/2019 CHN sent a second violation notice, as no work had yet occurred regarding remediating the violation issues.
  - 5. 9/11/2019 Aaron J. Lickingteller (AJL) and Joe Bryson inspected progress at Staniec's easement to find that the old dilapidated wooden structure adjacent to the marina was in the process of being removed. Several bushes had been removed on the landside slope and trimming of the hedgerow along the landside levee road hinge point was in the process of being trimmed. The arborist on hand said that some type of infestation of the hedgerow was in progress and he predicted that the entire vegetation clump would soon be dead.
  - 6. 9/23/19 CHN reported after discussing matter with Joe Bryson that Staniec is progressing with clearing his lot of the objectionable vegetation. He anticipates that the work should be completed within 3 weeks from this date.
  - 7. 12/20/19 Joe Bryson, at CHN's request speaks with Chuck Staniec by phone to inform him that the District has requested his presence for a "Show Cause" meeting scheduled for January 2, 2020 to determine if legal action is required to be taken upon Staniec's regarding his untimely and incomplete addressing of District levee encroachment violations.
  - 8. 12/23/19 AJL and Joe Bryson performed a follow-up inspection on Staniec's progress. Vegetation clearing required on waterside slope no

change since last inspection this vegetation needs to be cleaned up for inspectability purposes on the waterside slope. Hedgerow vegetation along landside slope (eastern portion of property) was trimmed last year but has grown back to over 12 inches in height and is dense. Landside levee crown hinge point hedge row was trimmed to approximately 6-inches above existing grade and remains in place and within permit limits. Also, dilapidated wooden structure and remnant electrical lines on west waterside slope needs to be removed. Light poles are generally called out in permit documentation therefore they are allowed to stay on the waterside slope.

- 9. 1/2/2020 Joe Bryson performed an additional follow up inspection of the Staniec property and found that the dilapidated fence along the landside levee crown hinge point had been repaired.
- 10. 2/10/2020 Joe Bryson and Aaron Lickingteller with KSN performed an additional follow up inspection of the Staniec property and found that the Staniec's had complied with the request to thin the vegetation on the waterside slope but had not yet removed the hedge roots along the landside edge of crown.
- 11. <u>GENERAL NOTES</u> in addition to the above timeline: Below are the updates to the follow-up inspections, together with additional historical information.:
  - Permit issued 9/19/1983 for: "Landscaping, concrete work, fencing, electrical, irrigation and other improvements to the levee." Signed and executed under the previous homeowner's name (Kelley) and the former Board President (Snyder);
  - Earliest inspection report on hand: Jan 24, 1985 and every inspection report thereafter specify components included in permit wording mentioned above in the following way:
    - Landscaping remains vague and only states landscaping authorized on landside (LS) and waterside (WS) levee slopes;
    - o Railroad steps LS and concrete steps WS
    - o Buried sprinkler system WS
    - o Buried electrical system WS
    - Welded wire fence @ LS top of levee fence is wooden posts with wire mesh.
  - Somewhere between June 2003 and April 2012 (there are no inspection reports available), Staniec purchased the property during this time frame.
  - Inspection report dated April 2012 states in the Notes section of the Inspection Report "Owner shall trim and maintain landscaping to provide visibility of levee slope," and references former inspections dtd.5/23/1983, 5/13/1996, 6/9/1997 (all former home owner).