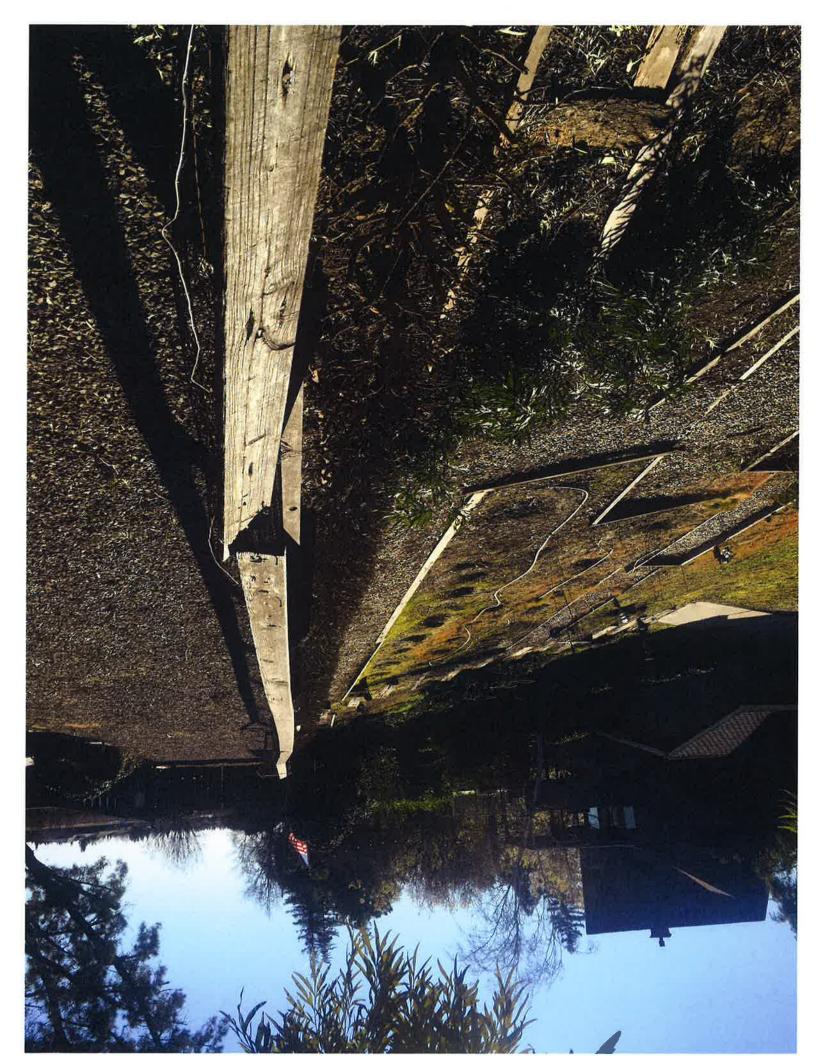

EXHIBIT A: KSN Inc. Summary Inspection Photos dated 2/10/2020.

#### I. PLAN REVIEW

- A. Mr. Charles and Mrs. Farley Staniec residence at 6347 Embarcadero Drive:
  - 1. 3/28/19 Christopher H. Neudeck (CHN) sent initial violation notice to Staniec.
  - 2. 4/8/19 CHN spoke with Chuck Staniec and discussed conducting an inspection of his lot at 6347 Embarcadero Drive. Mr. Staniec indicated that he is still travelling to Dublin for his Auto repair business but gets home a at 5:30 most evenings. I indicated that I would organize an inspection in the next couple of weeks and give him a call 916-233-8181.
  - 3. 5/23/19 Wendy L. Fuerte (WLF) spoke with Joe Bryson and he stated that Staniec has hired a few of Joe Bryson's guys to clear the vegetation and bring property to District standard. Will start clearing on 6/1/19.
  - 4. 8/26/2019 CHN sent a second violation notice, as no work had yet occurred regarding remediating the violation issues.
  - 5. 9/11/2019 Aaron J. Lickingteller (AJL) and Joe Bryson inspected progress at Staniec's easement to find that the old dilapidated wooden structure adjacent to the marina was in the process of being removed. Several bushes had been removed on the landside slope and trimming of the hedgerow along the landside levee road hinge point was in the process of being trimmed. The arborist on hand said that some type of infestation of the hedgerow was in progress and he predicted that the entire vegetation clump would soon be dead.
  - 6. 9/23/19 CHN reported after discussing matter with Joe Bryson that Staniec is progressing with clearing his lot of the objectionable vegetation. He anticipates that the work should be completed within 3 weeks from this date.
  - 7. 12/20/19 Joe Bryson, at CHN's request speaks with Chuck Staniec by phone to inform him that the District has requested his presence for a "Show Cause" meeting scheduled for January 2, 2020 to determine if legal action is required to be taken upon Staniec's regarding his untimely and incomplete addressing of District levee encroachment violations.
  - 8. 12/23/19 AJL and Joe Bryson performed a follow-up inspection on Staniec's progress. Vegetation clearing required on waterside slope no

change since last inspection this vegetation needs to be cleaned up for inspectability purposes on the waterside slope. Hedgerow vegetation along landside slope (eastern portion of property) was trimmed last year but has grown back to over 12 inches in height and is dense. Landside levee crown hinge point hedge row was trimmed to approximately 6-inches above existing grade and remains in place and within permit limits. Also, dilapidated wooden structure and remnant electrical lines on west waterside slope needs to be removed. Light poles are generally called out in permit documentation therefore they are allowed to stay on the waterside slope.

- 9. 1/2/2020 Joe Bryson performed an additional follow up inspection of the Staniec property and found that the dilapidated fence along the landside levee crown hinge point had been repaired.
- 10. 2/10/2020 Joe Bryson and Aaron Lickingteller with KSN performed an additional follow up inspection of the Staniec property and found that the Staniec's had complied with the request to thin the vegetation on the waterside slope but had not yet removed the hedge roots along the landside edge of crown.
- 11. <u>GENERAL NOTES</u> in addition to the above timeline: Below are the updates to the follow-up inspections, together with additional historical information.:
  - Permit issued 9/19/1983 for: "Landscaping, concrete work, fencing, electrical, irrigation and other improvements to the levee." Signed and executed under the previous homeowner's name (Kelley) and the former Board President (Snyder);
  - Earliest inspection report on hand: Jan 24, 1985 and every inspection report thereafter specify components included in permit wording mentioned above in the following way:
    - Landscaping remains vague and only states landscaping authorized on landside (LS) and waterside (WS) levee slopes;
    - o Railroad steps LS and concrete steps WS
    - o Buried sprinkler system WS
    - o Buried electrical system WS
    - Welded wire fence @ LS top of levee fence is wooden posts with wire mesh.
  - Somewhere between June 2003 and April 2012 (there are no inspection reports available), Staniec purchased the property during this time frame.
  - Inspection report dated April 2012 states in the Notes section of the Inspection Report "Owner shall trim and maintain landscaping to provide visibility of levee slope," and references former inspections dtd.5/23/1983, 5/13/1996, 6/9/1997 (all former home owner).