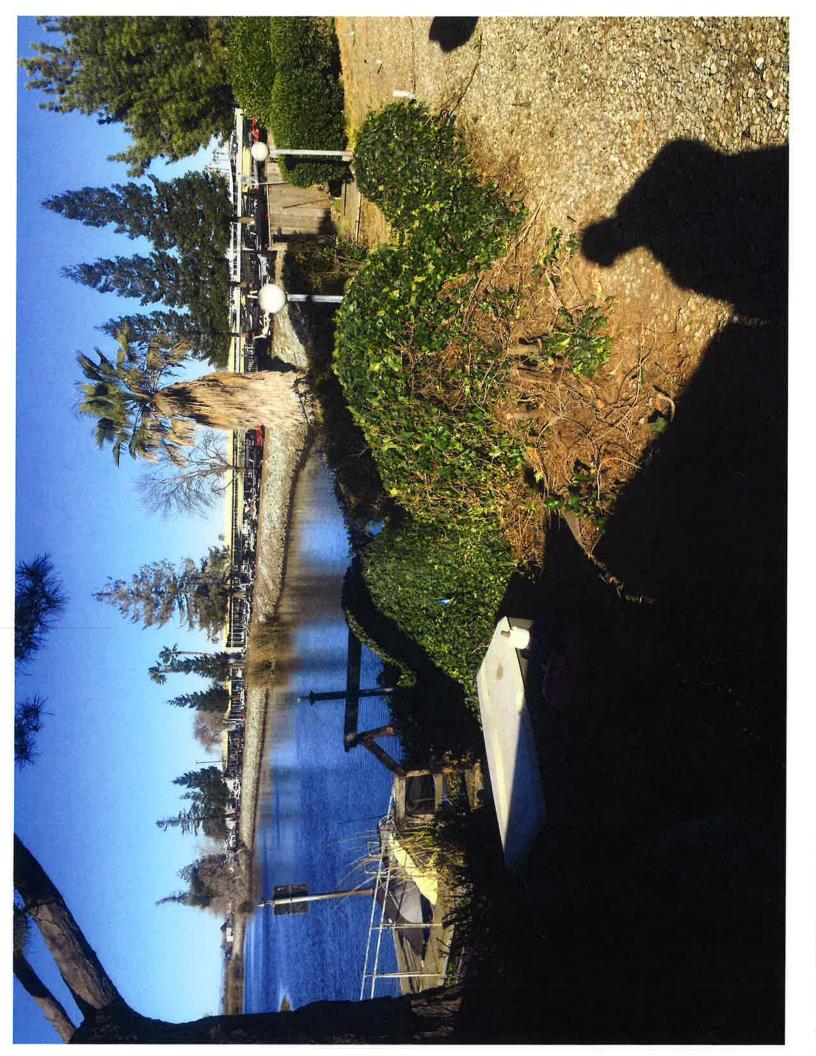

EXHIBIT A: KSN Inc. Summary Inspection Photos dated 2/10/2020.

#### I. PLAN REVIEW

- A. Mr. Charles and Mrs. Farley Staniec residence at 6347 Embarcadero Drive:
  - 1. 3/28/19 Christopher H. Neudeck (CHN) sent initial violation notice to Staniec.
  - 2. 4/8/19 CHN spoke with Chuck Staniec and discussed conducting an inspection of his lot at 6347 Embarcadero Drive. Mr. Staniec indicated that he is still travelling to Dublin for his Auto repair business but gets home a at 5:30 most evenings. I indicated that I would organize an inspection in the next couple of weeks and give him a call 916-233-8181.
  - 3. 5/23/19 Wendy L. Fuerte (WLF) spoke with Joe Bryson and he stated that Staniec has hired a few of Joe Bryson's guys to clear the vegetation and bring property to District standard. Will start clearing on 6/1/19.
  - 4. 8/26/2019 CHN sent a second violation notice, as no work had yet occurred regarding remediating the violation issues.
  - 5. 9/11/2019 Aaron J. Lickingteller (AJL) and Joe Bryson inspected progress at Staniec's easement to find that the old dilapidated wooden structure adjacent to the marina was in the process of being removed. Several bushes had been removed on the landside slope and trimming of the hedgerow along the landside levee road hinge point was in the process of being trimmed. The arborist on hand said that some type of infestation of the hedgerow was in progress and he predicted that the entire vegetation clump would soon be dead.
  - 6. 9/23/19 CHN reported after discussing matter with Joe Bryson that Staniec is progressing with clearing his lot of the objectionable vegetation. He anticipates that the work should be completed within 3 weeks from this date.
  - 7. 12/20/19 Joe Bryson, at CHN's request speaks with Chuck Staniec by phone to inform him that the District has requested his presence for a "Show Cause" meeting scheduled for January 2, 2020 to determine if legal action is required to be taken upon Staniec's regarding his untimely and incomplete addressing of District levee encroachment violations.
  - 8. 12/23/19 AJL and Joe Bryson performed a follow-up inspection on Staniec's progress. Vegetation clearing required on waterside slope no

change since last inspection this vegetation needs to be cleaned up for inspectability purposes on the waterside slope. Hedgerow vegetation along landside slope (eastern portion of property) was trimmed last year but has grown back to over 12 inches in height and is dense. Landside levee crown hinge point hedge row was trimmed to approximately 6-inches above existing grade and remains in place and within permit limits. Also, dilapidated wooden structure and remnant electrical lines on west waterside slope needs to be removed. Light poles are generally called out in permit documentation therefore they are allowed to stay on the waterside slope.

- 9. 1/2/2020 Joe Bryson performed an additional follow up inspection of the Staniec property and found that the dilapidated fence along the landside levee crown hinge point had been repaired.
- 10. 2/10/2020 Joe Bryson and Aaron Lickingteller with KSN performed an additional follow up inspection of the Staniec property and found that the Staniec's had complied with the request to thin the vegetation on the waterside slope but had not yet removed the hedge roots along the landside edge of crown.
- 11. <u>GENERAL NOTES</u> in addition to the above timeline: Below are the updates to the follow-up inspections, together with additional historical information.:
  - Permit issued 9/19/1983 for: "Landscaping, concrete work, fencing, electrical, irrigation and other improvements to the levee." Signed and executed under the previous homeowner's name (Kelley) and the former Board President (Snyder);
  - Earliest inspection report on hand: Jan 24, 1985 and every inspection report thereafter specify components included in permit wording mentioned above in the following way:
    - Landscaping remains vague and only states landscaping authorized on landside (LS) and waterside (WS) levee slopes;
    - o Railroad steps LS and concrete steps WS
    - o Buried sprinkler system WS
    - o Buried electrical system WS
    - Welded wire fence @ LS top of levee fence is wooden posts with wire mesh.
  - Somewhere between June 2003 and April 2012 (there are no inspection reports available), Staniec purchased the property during this time frame.
  - Inspection report dated April 2012 states in the Notes section of the Inspection Report "Owner shall trim and maintain landscaping to provide visibility of levee slope," and references former inspections dtd.5/23/1983, 5/13/1996, 6/9/1997 (all former home owner).