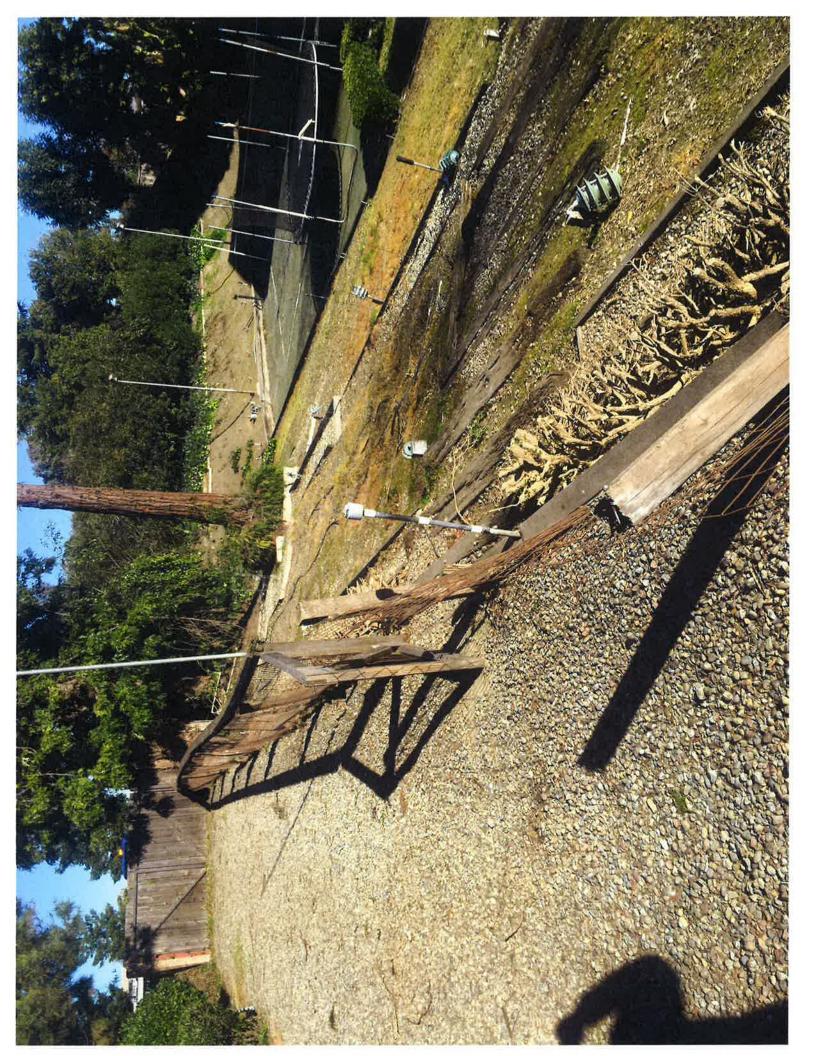

#### I. PLAN REVIEW

- A. Mr. Charles and Mrs. Farley Staniec residence at 6347 Embarcadero Drive:
  - 1. 3/28/19 Christopher H. Neudeck (CHN) sent initial violation notice to Staniec.
  - 2. 4/8/19 CHN spoke with Chuck Staniec and discussed conducting an inspection of his lot at 6347 Embarcadero Drive. Mr. Staniec indicated that he is still travelling to Dublin for his Auto repair business but gets home a at 5:30 most evenings. I indicated that I would organize an inspection in the next couple of weeks and give him a call 916-233-8181.
  - 3. 5/23/19 Wendy L. Fuerte (WLF) spoke with Joe Bryson and he stated that Staniec has hired a few of Joe Bryson's guys to clear the vegetation and bring property to District standard. Will start clearing on 6/1/19.
  - 4. 8/26/2019 CHN sent a second violation notice, as no work had yet occurred regarding remediating the violation issues.
  - 5. 9/11/2019 Aaron J. Lickingteller (AJL) and Joe Bryson inspected progress at Staniec's easement to find that the old dilapidated wooden structure adjacent to the marina was in the process of being removed. Several bushes had been removed on the landside slope and trimming of the hedgerow along the landside levee road hinge point was in the process of being trimmed. The arborist on hand said that some type of infestation of the hedgerow was in progress and he predicted that the entire vegetation clump would soon be dead.
  - 6. 9/23/19 CHN reported after discussing matter with Joe Bryson that Staniec is progressing with clearing his lot of the objectionable vegetation. He anticipates that the work should be completed within 3 weeks from this date.
  - 7. 12/20/19 Joe Bryson, at CHN's request speaks with Chuck Staniec by phone to inform him that the District has requested his presence for a "Show Cause" meeting scheduled for January 2, 2020 to determine if legal action is required to be taken upon Staniec's regarding his untimely and incomplete addressing of District levee encroachment violations.
  - 8. 12/23/19 AJL and Joe Bryson performed a follow-up inspection on Staniec's progress. Vegetation clearing required on waterside slope no

change since last inspection this vegetation needs to be cleaned up for inspectability purposes on the waterside slope. Hedgerow vegetation along landside slope (eastern portion of property) was trimmed last year but has grown back to over 12 inches in height and is dense. Landside levee crown hinge point hedge row was trimmed to approximately 6-inches above existing grade and remains in place and within permit limits. Also, dilapidated wooden structure and remnant electrical lines on west waterside slope needs to be removed. Light poles are generally called out in permit documentation therefore they are allowed to stay on the waterside slope.

- 9. 1/2/2020 Joe Bryson performed an additional follow up inspection of the Staniec property and found that the dilapidated fence along the landside levee crown hinge point had been repaired.
- 10. 2/10/2020 Joe Bryson and Aaron Lickingteller with KSN performed an additional follow up inspection of the Staniec property and found that the Staniec's had complied with the request to thin the vegetation on the waterside slope but had not yet removed the hedge roots along the landside edge of crown.
- 11. <u>GENERAL NOTES</u> in addition to the above timeline: Below are the updates to the follow-up inspections, together with additional historical information.:
  - Permit issued 9/19/1983 for: "Landscaping, concrete work, fencing, electrical, irrigation and other improvements to the levee." Signed and executed under the previous homeowner's name (Kelley) and the former Board President (Snyder);
  - Earliest inspection report on hand: Jan 24, 1985 and every inspection report thereafter specify components included in permit wording mentioned above in the following way:
    - Landscaping remains vague and only states landscaping authorized on landside (LS) and waterside (WS) levee slopes;
    - o Railroad steps LS and concrete steps WS
    - o Buried sprinkler system WS
    - o Buried electrical system WS
    - Welded wire fence @ LS top of levee fence is wooden posts with wire mesh.
  - Somewhere between June 2003 and April 2012 (there are no inspection reports available), Staniec purchased the property during this time frame.
  - Inspection report dated April 2012 states in the Notes section of the Inspection Report "Owner shall trim and maintain landscaping to provide visibility of levee slope," and references former inspections dtd.5/23/1983, 5/13/1996, 6/9/1997 (all former home owner).

### ITEMS REMAINING TOP BE COMPLETED TO BRING LOT INTO COMPLIANCE:

- 1. Remove roots of hedge along the landside hinge point up against the fence along the same alignment. Any regrowth of this hedge will obliterate inspectability down the landside levee slope.
- 2. Seek relocation of the dilapidated fence at the landside edge of crown to the levee toe.

EXHIBIT A: KSN Inc. Summary Inspection Photos dated 2/10/2020.