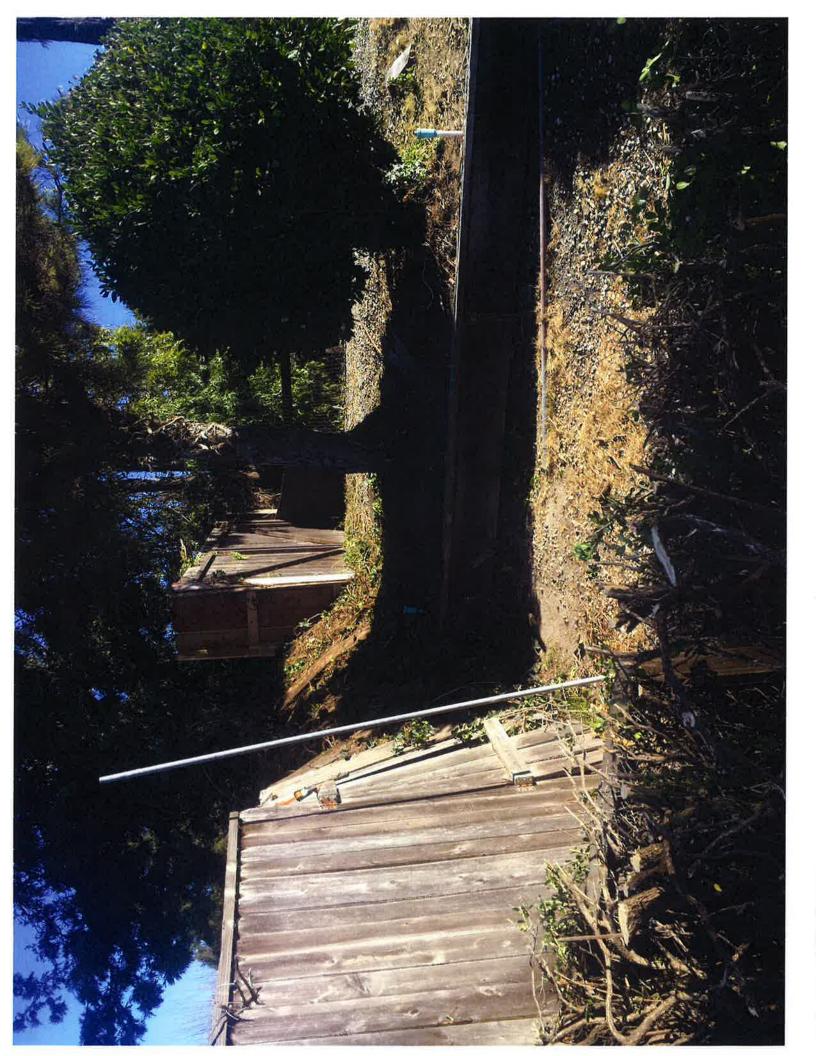

#### I. PLAN REVIEW

- A. Mr. Charles and Mrs. Farley Staniec residence at 6347 Embarcadero Drive:
  - 1. 3/28/19 Christopher H. Neudeck (CHN) sent initial violation notice to Staniec.
  - 2. 4/8/19 CHN spoke with Chuck Staniec and discussed conducting an inspection of his lot at 6347 Embarcadero Drive. Mr. Staniec indicated that he is still travelling to Dublin for his Auto repair business but gets home a at 5:30 most evenings. I indicated that I would organize an inspection in the next couple of weeks and give him a call 916-233-8181.
  - 3. 5/23/19 Wendy L. Fuerte (WLF) spoke with Joe Bryson and he stated that Staniec has hired a few of Joe Bryson's guys to clear the vegetation and bring property to District standard. Will start clearing on 6/1/19.
  - 4. 8/26/2019 CHN sent a second violation notice, as no work had yet occurred regarding remediating the violation issues.
  - 5. 9/11/2019 Aaron J. Lickingteller (AJL) and Joe Bryson inspected progress at Staniec's easement to find that the old dilapidated wooden structure adjacent to the marina was in the process of being removed. Several bushes had been removed on the landside slope and trimming of the hedgerow along the landside levee road hinge point was in the process of being trimmed. The arborist on hand said that some type of infestation of the hedgerow was in progress and he predicted that the entire vegetation clump would soon be dead.
  - 6. 9/23/19 CHN reported after discussing matter with Joe Bryson that Staniec is progressing with clearing his lot of the objectionable vegetation. He anticipates that the work should be completed within 3 weeks from this date.
  - 7. 12/20/19 Joe Bryson, at CHN's request speaks with Chuck Staniec by phone to inform him that the District has requested his presence for a "Show Cause" meeting scheduled for January 2, 2020 to determine if legal action is required to be taken upon Staniec's regarding his untimely and incomplete addressing of District levee encroachment violations.
  - 8. 12/23/19 AJL and Joe Bryson performed a follow-up inspection on Staniec's progress. Vegetation clearing required on waterside slope no

change since last inspection this vegetation needs to be cleaned up for inspectability purposes on the waterside slope. Hedgerow vegetation along landside slope (eastern portion of property) was trimmed last year but has grown back to over 12 inches in height and is dense. Landside levee crown hinge point hedge row was trimmed to approximately 6-inches above existing grade and remains in place and within permit limits. Also, dilapidated wooden structure and remnant electrical lines on west waterside slope needs to be removed. Light poles are generally called out in permit documentation therefore they are allowed to stay on the waterside slope.

- KSN Inspection Report dated December 2015 made a note to "Maintain landscaping to provide visibility of levee slope".
- In 2018, a Levee Permit Application and Site Exhibit showing updated visual demonstrating general vegetation violations was provided to Staniec following the inspection and accompanied his Violation Notice.
- The WS slopes are currently not inspectable from the levee crown road while in a vehicle due to its dense and tall state of growth. The vegetation exists above the riprap on the lower WS slope.

EXHIBIT A: KSN Inc. Summary Inspection Photos dated 2/10/2020.