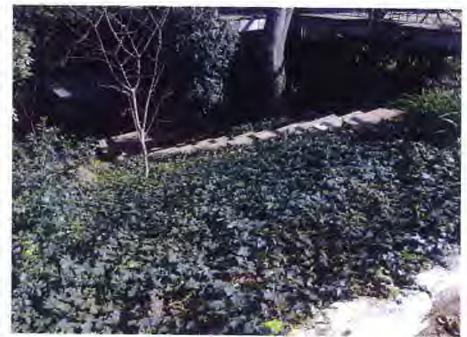

## NOTES:

Vegetation clearing required on eastern 50% of waterside slope where dense Blackberry patch is located. The blackberry bushes are extremely dense and well over three feet high, allowing no visual of the waterside slope in the vicinity of the bushes.