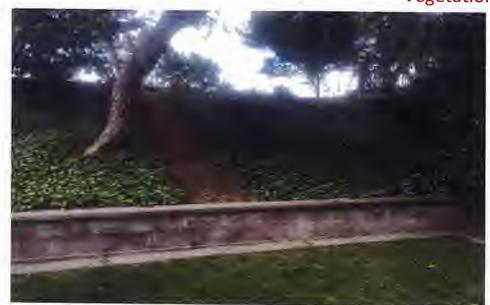

EXHIBIT B: Sample correspondence from KSN Inc. along with sample photos of before and after vegetation clearing for inspectability sake

#### NOTES:

Dense vegetation exists on the existing chain link fence and trimming within two feet of the ground is required in order to see toe. Nothing changed since last inspection, 2016 Correspondence on record for the same violation.