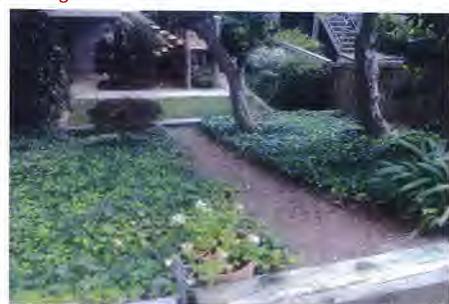

EXHIBIT B: Sample correspondence from KSN Inc. along with sample photos of before and after vegetation clearing for inspectability sake

#### NOTES:

Dense vegetation exists on the existing chain link fence and trimming within two feet of the ground is required in order to see toe. Nothing changed since last inspection, 2016 Correspondence on record for the same violation.