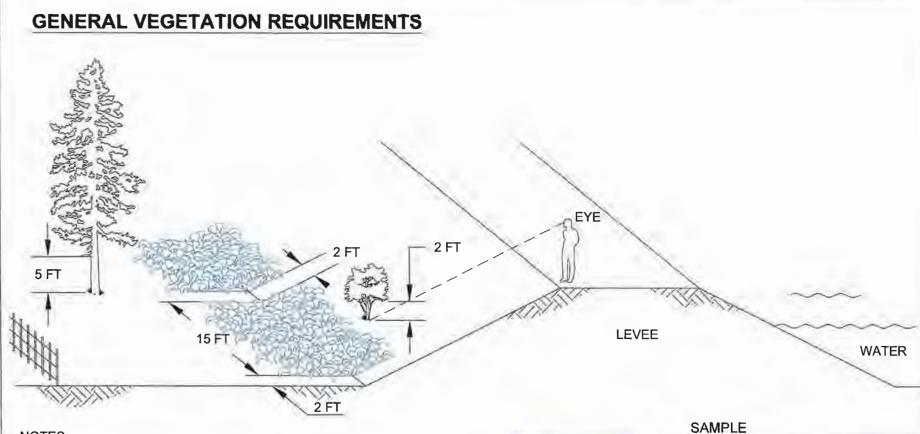

#### I. PLAN REVIEW

A. Review status of Annual Levee Inspection of the District's Levee system.

#### EXHIBIT A: Violation/Remedy Tracking for 2019 Inspection

B. Review proposal to notice mid-year all the levee lot owners about the need to maintain their vegetative growth along the levee to provide the District personnel inspectability during high water inspections

#### NOTES:

Dense vegetation exists on the existing chain link fence and trimming within two feet of the ground is required in order to see toe. Nothing changed since last inspection, 2016 Correspondence on record for the same violation.

#### NOTES:

Vegetation clearing required on landside levee slope, as it is too dense to see any underlying slope. An example of how to trim is in the homeowner's violation letter package for 2019.

4/3/19 CHN spoke with Joe Bryson who is in contact with Roger Fisher. Mr. Fisher was seeking advice as to wheter the vegetation free zone below his deck ramp out to the landside slope was able to be considered as a cleared area. I suggested that it was too difficult for us to see under the access ramp and that he needed to clear his ivy accordingly with the two (2') foot strip every fifteen (15') feet. On Thursday, April 4, 2109 KSN Inc. attn to CHN, received a letter from the Fishers confirming their intent to clear the necessary vegetation by June 30, 2019