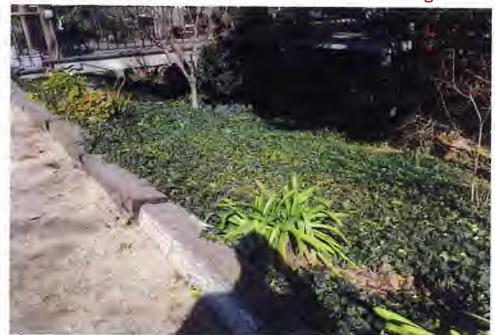

#### NOTES:

Vegetation clearing required on landside levee slope, as it is too dense to see any underlying slope. An example of how to trim is in the homeowner's violation letter package for 2019.

4/3/19 CHN spoke with Joe Bryson who is in contact with Roger Fisher. Mr. Fisher was seeking advice as to wheter the vegetation free zone below his deck ramp out to the landside slope was able to be considered as a cleared area. I suggested that it was too difficult for us to see under the access ramp and that he needed to clear his ivy accordingly with the two (2') foot strip every fifteen (15') feet. On Thursday, April 4, 2109 KSN Inc. attn to CHN, received a letter from the Fishers confirming their intent to clear the necessary vegetation by June 30, 2019