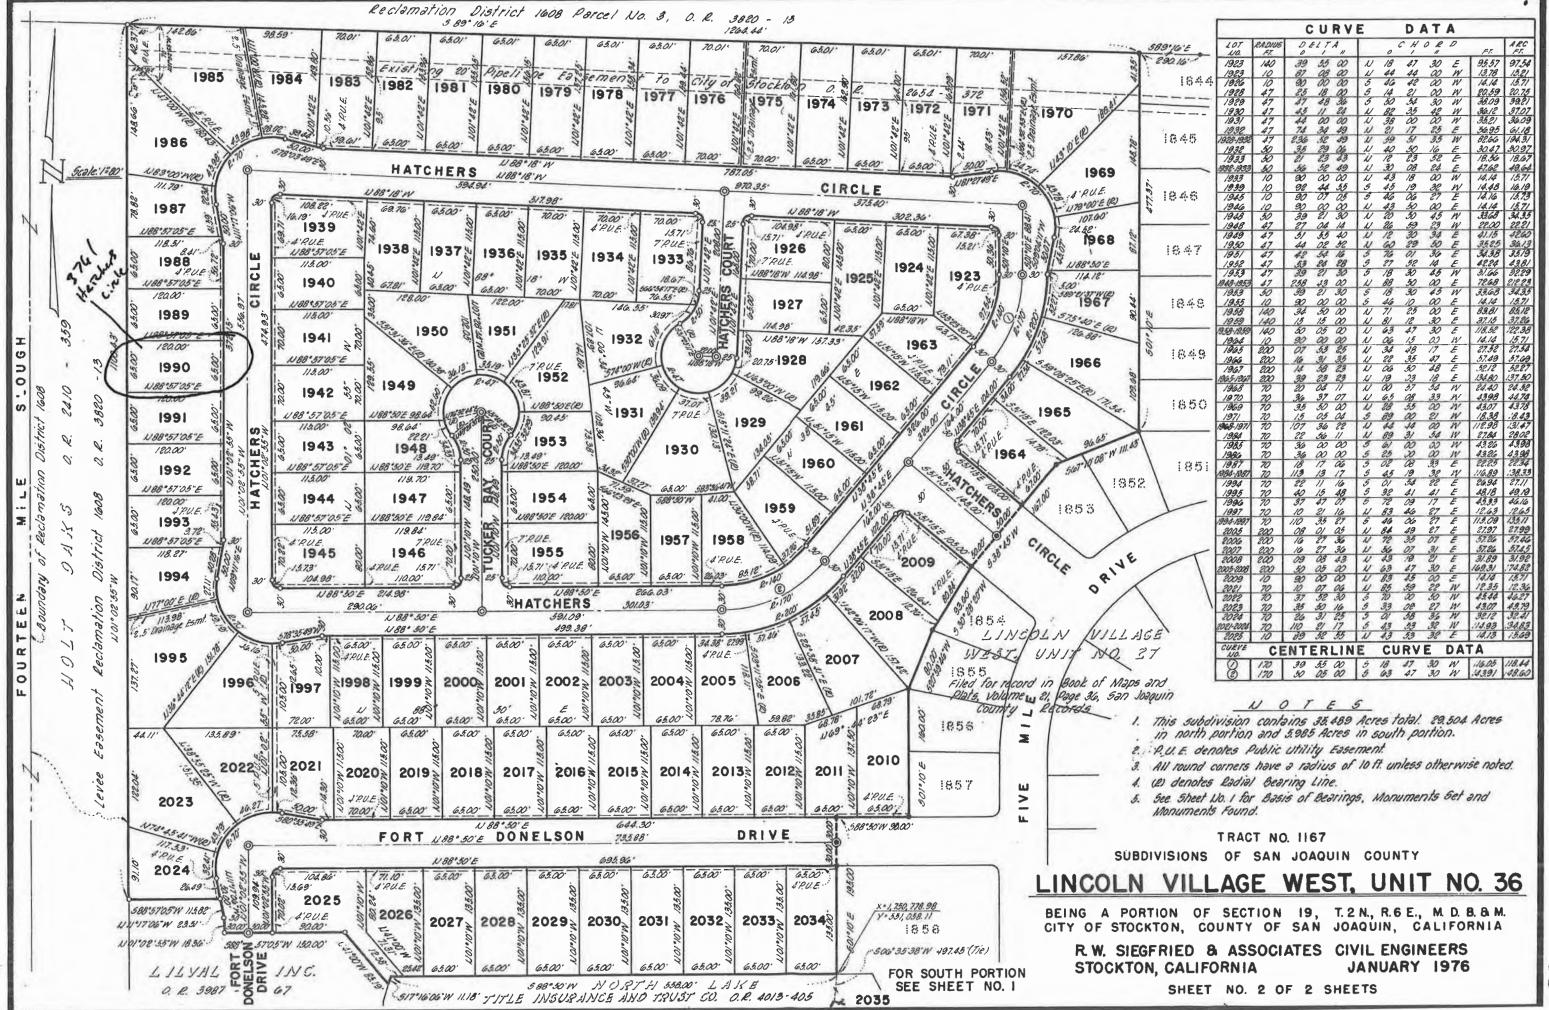

3761 Hatchers Circle

Mr. Darin Brazil Index No 99, Lot 1990 APN 098-020-68

EXHIBIT B: Copy of Plan Review Approval package dated October 16, 2018.

.

.

•

Stephen K. Sinnock, P.E. Christopher H. Neudeck, P.E. Neal T. Colwell, P.E. Barry O'Regan, P.E.

2153-0110

October 16, 2018

Darin Brazil 3761 Hatchers Circle Stockton, CA 95219

> Re: Reclamation District No. 1608 - Lincoln Village West Approval of Plans for Encroachment Permit for building of shed structure. Index No. 99, Lot No. 1990

WHEREAS, Owner is the owner of that property described as Lot <u>1990</u> as shown in the Map of Tract <u>1167</u>, Lincoln Village West, Unit No. <u>36</u>, filed for record in Book of Maps and Plats, Book <u>22</u>, Page <u>5</u>, San Joaquin County Records, with APN No.: <u>098-020-68</u>, and with street address <u>3761 Hatchers Circle</u>, hereinafter referred to as "Lot"; and