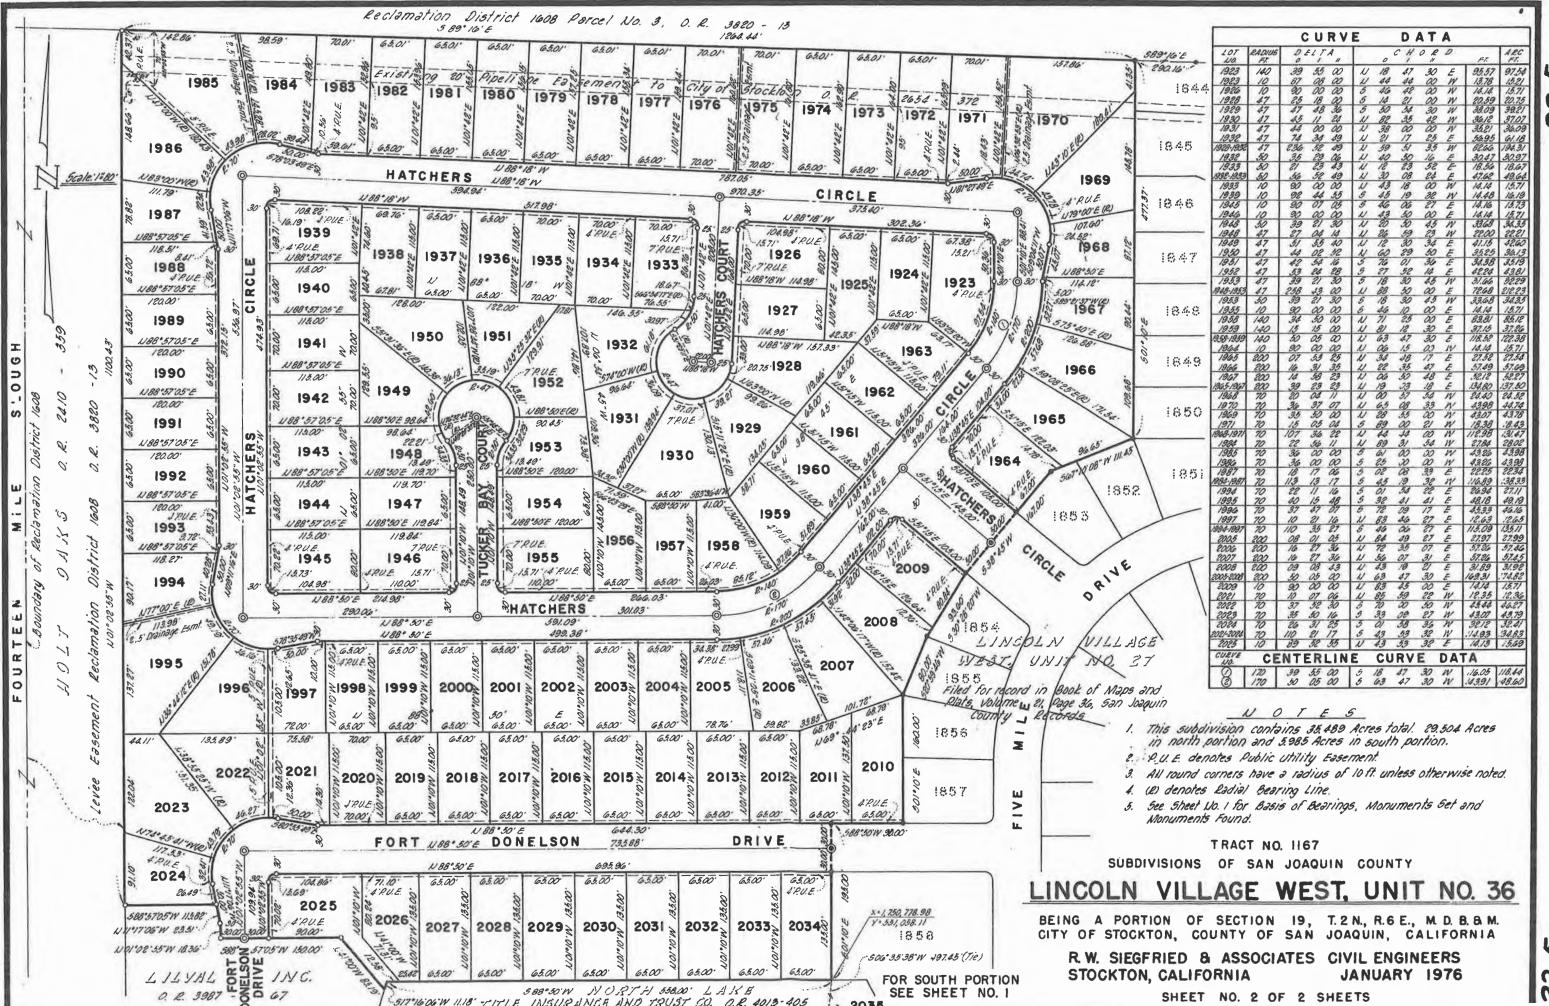

3761 Hatchers Circle

Mr. Darin Brazil Index No 99, Lot 1990 APN 098-020-68

EXHIBIT B: Copy of Plan Review Approval package dated October 16, 2018.

.

.

•

Stephen K. Sinnock, P.E. Christopher H. Neudeck, P.E. Neal T. Colwell, P.E. Barry O'Regan, P.E.

2153-0110

October 16, 2018

Darin Brazil 3761 Hatchers Circle Stockton, CA 95219

> Re: Reclamation District No. 1608 - Lincoln Village West Approval of Plans for Encroachment Permit for building of shed structure. Index No. 99, Lot No. 1990

WHEREAS, Owner is the owner of that property described as Lot <u>1990</u> as shown in the Map of Tract <u>1167</u>, Lincoln Village West, Unit No. <u>36</u>, filed for record in Book of Maps and Plats, Book <u>22</u>, Page <u>5</u>, San Joaquin County Records, with APN No.: <u>098-020-68</u>, and with street address <u>3761 Hatchers Circle</u>, hereinafter referred to as "Lot"; and