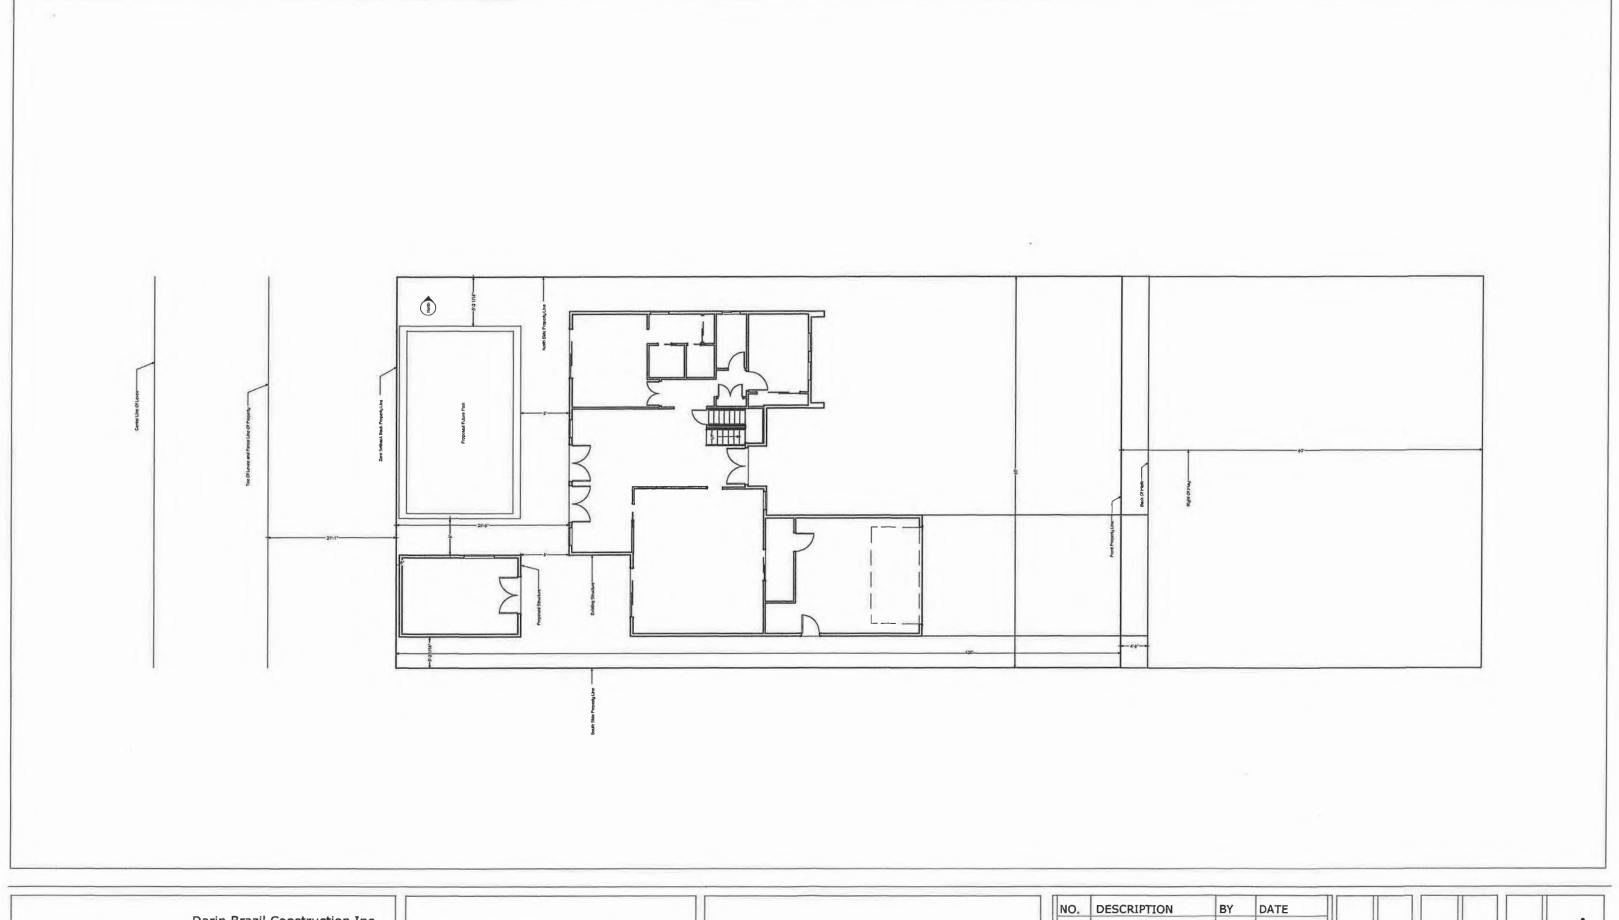

#### EXHIBIT A: Summary spreadsheet of the vegetation violations

B. Review plan review approval of Darin Brazil's residence and the City of Stockton's Building Department issue relative to proximity of improvements to property line.

3761 Hatchers Circle

Mr. Darin Brazil Index No 99, Lot 1990 APN 098-020-68

EXHIBIT B: Copy of Plan Review Approval package dated October 16, 2018.

.

.

•

Stephen K. Sinnock, P.E. Christopher H. Neudeck, P.E. Neal T. Colwell, P.E. Barry O'Regan, P.E.

2153-0110

October 16, 2018

Darin Brazil 3761 Hatchers Circle Stockton, CA 95219

> Re: Reclamation District No. 1608 - Lincoln Village West Approval of Plans for Encroachment Permit for building of shed structure. Index No. 99, Lot No. 1990

WHEREAS, Owner is the owner of that property described as Lot <u>1990</u> as shown in the Map of Tract <u>1167</u>, Lincoln Village West, Unit No. <u>36</u>, filed for record in Book of Maps and Plats, Book <u>22</u>, Page <u>5</u>, San Joaquin County Records, with APN No.: <u>098-020-68</u>, and with street address <u>3761 Hatchers Circle</u>, hereinafter referred to as "Lot"; and