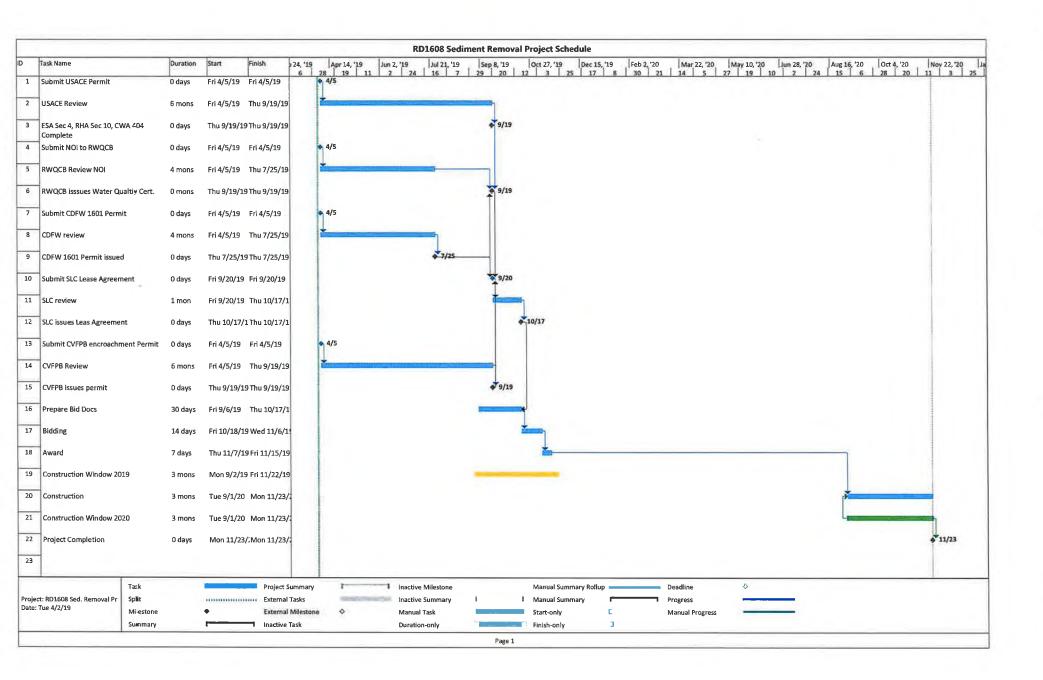

#### III. SEDIMENT REMOVAL PROJECT

A. Review progress of permitting process with the Board of Trustees.

EXHIBIT D: KSN Inc. Summary of work activities associated with the sediment removal project dated April 2, 2019.