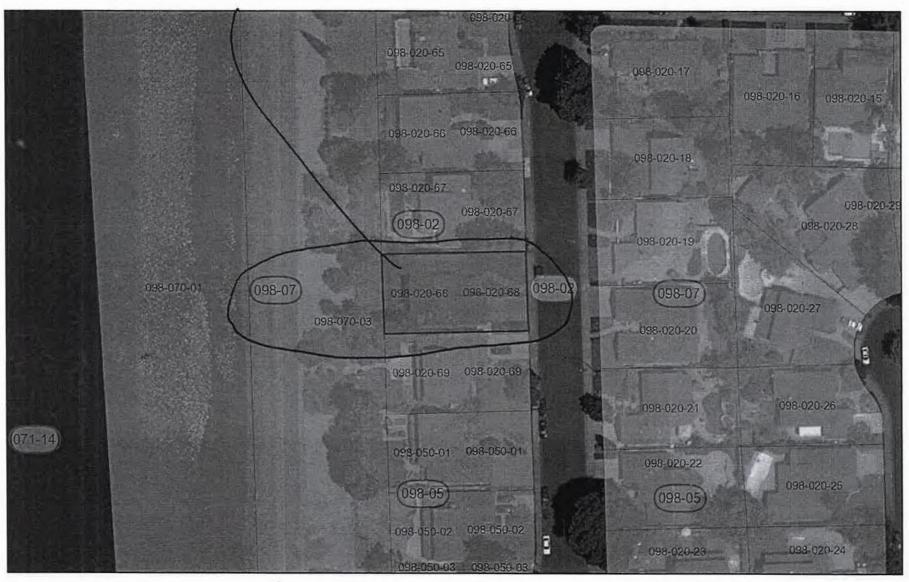

3761 Hatchers Circle

Mr. Darin Brazil Index No 99, Lot 1990 APN 098-020-68

EXHIBIT B: Copy of Plan Review Approval package dated October 16, 2018.

WHEREAS, Owner is the owner of that property described as Lot <u>1990</u> as shown in the Map of Tract <u>1167</u>, Lincoln Village West, Unit No. <u>36</u>, filed for record in Book of Maps and Plats, Book <u>22</u>, Page <u>5</u>, San Joaquin County Records, with APN No.: <u>098-020-68</u>, and with street address <u>3761 Hatchers Circle</u>, hereinafter referred to as "Lot"; and