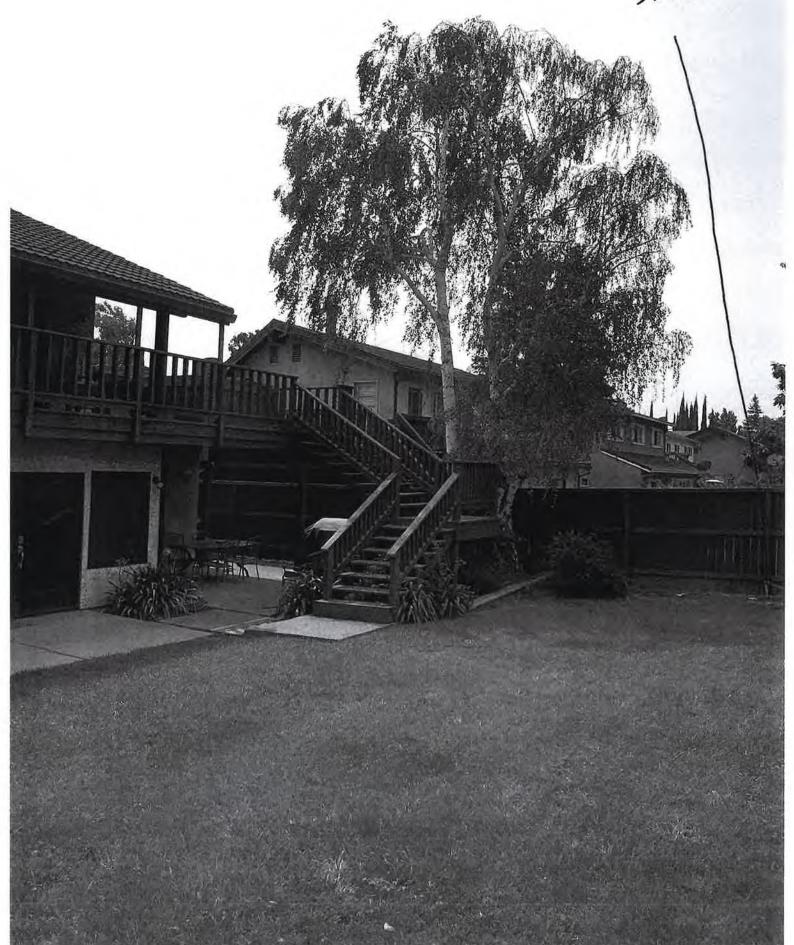

#### EXHIBIT A: Summary spreadsheet of the vegetation violations

B. Review plan review approval of Darin Brazil's residence and the City of Stockton's Building Department issue relative to proximity of improvements to property line.

3761 Hatchers Circle

Mr. Darin Brazil Index No 99, Lot 1990 APN 098-020-68

EXHIBIT B: Copy of Plan Review Approval package dated October 16, 2018.