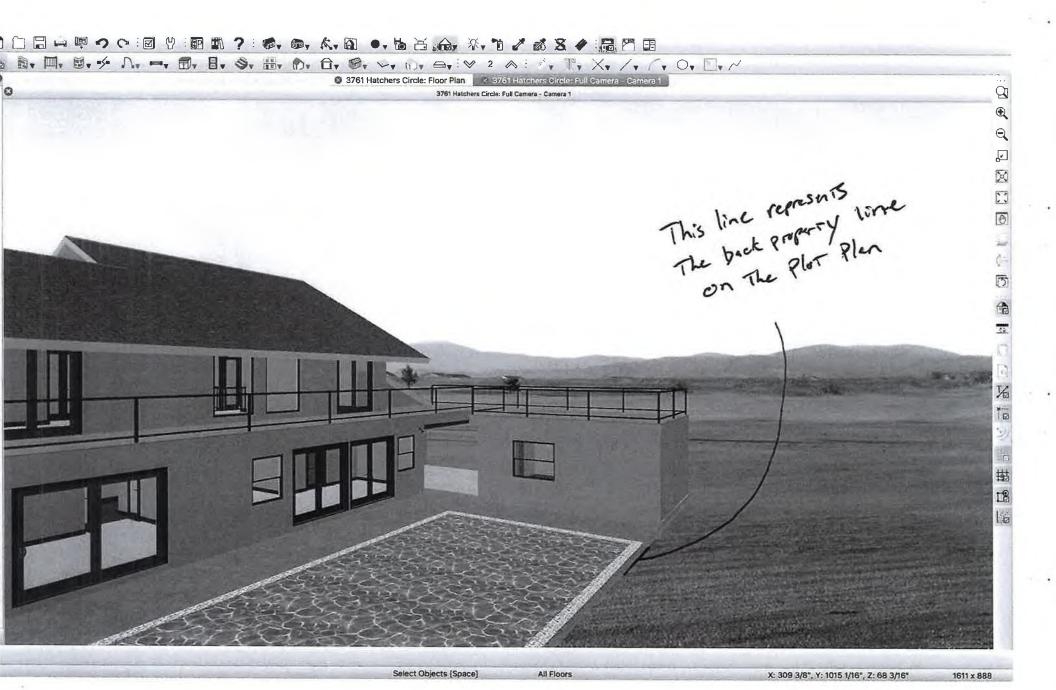

#### EXHIBIT A: Summary spreadsheet of the vegetation violations

B. Review plan review approval of Darin Brazil's residence and the City of Stockton's Building Department issue relative to proximity of improvements to property line.

3761 Hatchers Circle

Mr. Darin Brazil Index No 99, Lot 1990 APN 098-020-68

EXHIBIT B: Copy of Plan Review Approval package dated October 16, 2018.